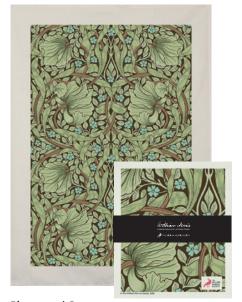

# **Pimpernel Green**

Pimpernel Green Gift set: Kitchen towel and Swedish dishcloth with paper banner 10-pack Art. nr. WMGS5015

Pimpernel Green Kitchen towel 50% cotton / 50% linen 50x70 cm 10-pack Art. nr. WMKT3015

## **Pimpernel Meadow**

Pimpernel Meadow Gift set: Kitchen towel and Swedish dishcloth with paper banner 10-pack Art. nr. WMGS5016

Pimpernel Meadow Kitchen towel 50% cotton / 50% linen 50x70 cm 10-pack Art. nr. WMKT3016