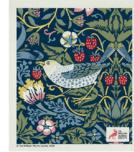

# **Strawberry Thief**

Strawberry Thief Gift set: Kitchen towel and Swedish dishcloth with paper banner 10-pack Art. nr. WMGS5007

Strawberry Thief Kitchen towel 50% cotton / 50% linen 50x70 cm 10-pack Art. nr. WMKT3007

Strawberry Thief Swedish dishcloth 70% cellulose / 30% cotton 172x200 mm 10-pack Art. nr. WMDC2007