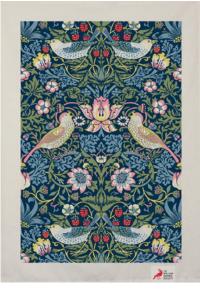

# **Strawberry Thief**

Strawberry Thief Gift set: Kitchen towel and Swedish dishcloth with paper banner 10-pack Art. nr. WMGS5007

Strawberry Thief Kitchen towel 50% cotton / 50% linen 50x70 cm 10-pack Art. nr. WMKT3007

Strawberry Thief Swedish dishcloth 70% cellulose / 30% cotton 172x200 mm 10-pack Art. nr. WMDC2007