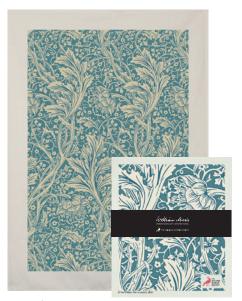

#### **Botanical Harmony**

Botanical Harmony Pimpernel Green/Blue, Honeysuckle, Willow Bough, Golden Lily 4-pack Swedish dishcloths 70% cellulose / 30% cotton 172x200 mm 10-pack Art. nr. WMDPMX44