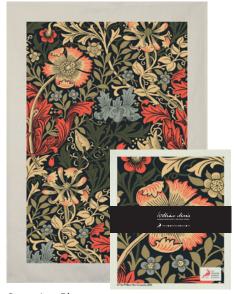

## **Bird and Anemone**

Bird and Anemone Gift set: Kitchen towel and Swedish dishcloth with paper banner 10-pack Art. nr. WMGS5004

Bird and Anemone Kitchen towel 50% cotton / 50% linen 50x70 cm 10-pack Art. nr. WMKT3004

Bird and Anemone Swedish dishcloth 70% cellulose / 30% cotton 172x200 mm 10-pack Art. nr. WMDC2004