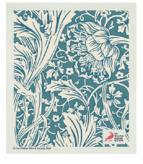

## **Compton Blue**

Compton Blue Gift set: Kitchen towel and Swedish dishcloth with paper banner 10-pack Art. nr. WMGS5012

Compton Blue Kitchen towel 50% cotton / 50% linen 50x70 cm 10-pack Art. nr. WMKT3012

Compton Blue Swedish dishcloth 70% cellulose / 30% cotton 172x200 mm 10-pack Art. nr. WMDC2012