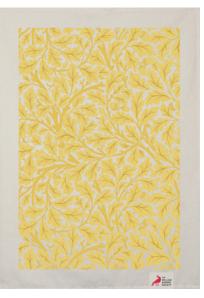

# **Willow Bough**

Willow Bough Gift set: Kitchen towel and Swedish dishcloth with paper banner 10-pack Art. nr. WMGS5010

Willow Bough Kitchen towel 50% cotton / 50% linen 50x70 cm 10-pack Art. nr. WMKT3010