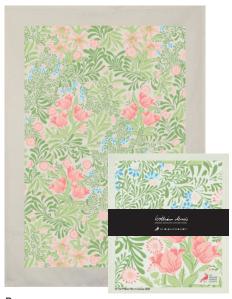

#### **Botanical Harmony**

Botanical Harmony Pimpernel Green/Blue, Honeysuckle, Willow Bough, Golden Lily 4-pack Swedish dishcloths 70% cellulose / 30% cotton 172x200 mm 10-pack Art. nr. WMDPMX44