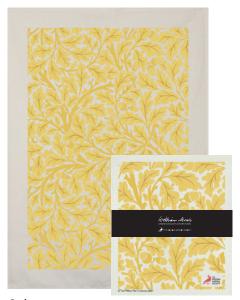

# **Golden Lily**

Gift set: Kitchen towel and Swedish dishcloth with paper banner

Golden Lily Kitchen towel 50% cotton / 50% linen 50x70 cm 10-pack Art. nr. WMKT3017

Golden Lily Swedish dishcloth 70% cellulose / 30% cotton 172x200 mm 10-pack Art. nr. WMDC2017