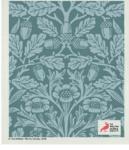

## **Acorn Blue**

Acorn Blue Kitchen towel 50% cotton / 50% linen 50x70 cm 10-pack Art. nr. WMKT3002

Acorn Blue Swedish dishcloth 70% cellulose / 30% cotton 172x200 mm 10-pack Art. nr. WMDC2002