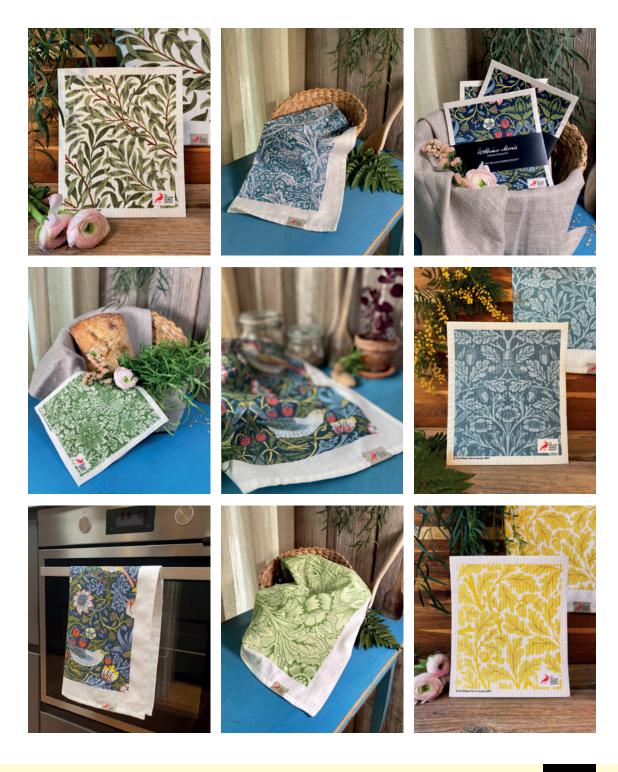

# **Willow Bough**

Willow Bough Gift set: Kitchen towel and Swedish dishcloth with paper banner 10-pack Art. nr. WMGS5010

Willow Bough Kitchen towel 50% cotton / 50% linen 50x70 cm 10-pack Art. nr. WMKT3010

# **Strawberry Thief**

Strawberry Thief Gift set: Kitchen towel and Swedish dishcloth with paper banner 10-pack Art. nr. WMGS5007

Strawberry Thief Kitchen towel 50% cotton / 50% linen 50x70 cm 10-pack Art. nr. WMKT3007

## Honeysuckle

Honeysuckle Gift set: Kitchen towel and Swedish dishcloth with paper banner 10-pack Art. nr. WMGS5014

Honeysuckle Kitchen towel 50% cotton / 50% linen 50x70 cm 10-pack Art. nr. WMKT3014

Honeysuckle Swedish dishcloth 70% cellulose / 30% cotton 172x200 mm 10-pack Art. nr. WMDC2014

# Oak

Oak Gift set: Kitchen towel and Swedish dishcloth with paper banner 10-pack Art. nr. WMGS5005

Oak Kitchen towel 50% cotton / 50% linen 50x70 cm 10-pack Art. nr. WMKT3005

Oak Swedish dishcloth 70% cellulose / 30% cotton 172x200 mm 10-pack Art. nr. WMDC2005