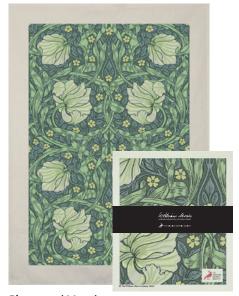

## **Pimpernel Meadow**

Pimpernel Meadow Gift set: Kitchen towel and Swedish dishcloth with paper banner 10-pack Art. nr. WMGS5016

Pimpernel Meadow Kitchen towel 50% cotton / 50% linen 50x70 cm 10-pack Art. nr. WMKT3016