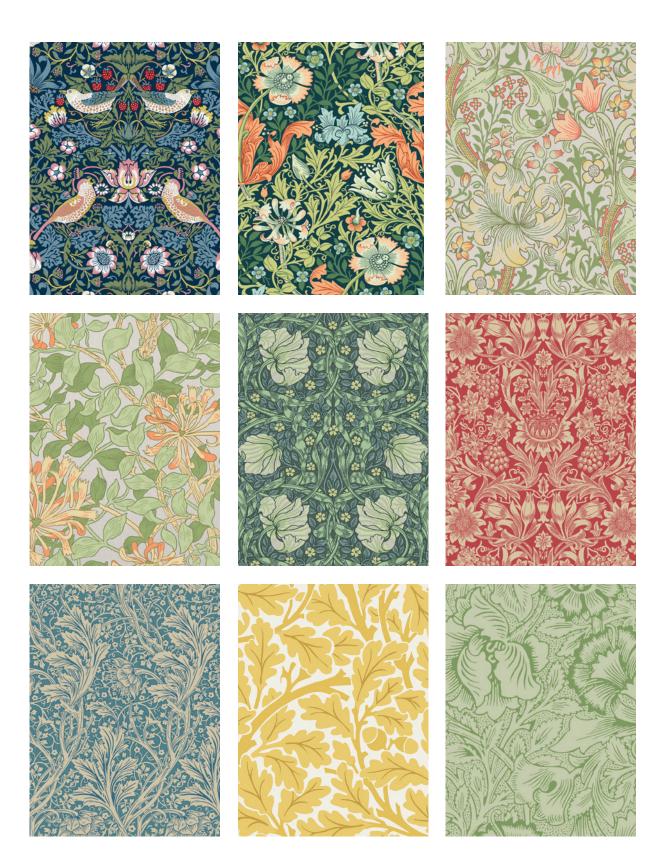

# **Willow Bough**

Willow Bough Gift set: Kitchen towel and Swedish dishcloth with paper banner 10-pack Art. nr. WMGS5010

Willow Bough Kitchen towel 50% cotton / 50% linen 50x70 cm 10-pack Art. nr. WMKT3010

# **Strawberry Thief**

Strawberry Thief Gift set: Kitchen towel and Swedish dishcloth with paper banner 10-pack Art. nr. WMGS5007

Strawberry Thief Kitchen towel 50% cotton / 50% linen 50x70 cm 10-pack Art. nr. WMKT3007

### **Compton Green**

Compton Green Kitchen towel 50% cotton / 50% linen 50x70 cm 10-pack Art. nr. WMKT3011

Compton Green Swedish dishcloth 70% cellulose / 30% cotton 172x200 mm 10-pack Art. nr. WMDC2011

## **Compton Blue**

Compton Blue Gift set: Kitchen towel and Swedish dishcloth with paper banner 10-pack Art. nr. WMGS5012

Compton Blue Kitchen towel 50% cotton / 50% linen 50x70 cm 10-pack Art. nr. WMKT3012

## **Sunflower Red**

Sunflower Red Kitchen towel 50% cotton / 50% linen 50x70 cm 10-pack Art. nr. WMKT3013

Sunflower Red Swedish dishcloth 70% cellulose / 30% cotton 172x200 mm 10-pack Art. nr. WMDC2013

## Honeysuckle

Honeysuckle Gift set: Kitchen towel and Swedish dishcloth with paper banner 10-pack Art. nr. WMGS5014

Honeysuckle Kitchen towel 50% cotton / 50% linen 50x70 cm 10-pack Art. nr. WMKT3014

Honeysuckle Swedish dishcloth 70% cellulose / 30% cotton 172x200 mm 10-pack Art. nr. WMDC2014

## **Bird and Anemone**

Bird and Anemone Gift set: Kitchen towel and Swedish dishcloth with paper banner 10-pack Art. nr. WMGS5004

Bird and Anemone Kitchen towel 50% cotton / 50% linen 50x70 cm 10-pack Art. nr. WMKT3004

# Oak

Oak Gift set: Kitchen towel and Swedish dishcloth with paper banner 10-pack Art. nr. WMGS5005

Oak Kitchen towel 50% cotton / 50% linen 50x70 cm 10-pack Art. nr. WMKT3005

Oak Swedish dishcloth 70% cellulose / 30% cotton 172x200 mm 10-pack Art. nr. WMDC2005

# **Pimpernel Green**

Pimpernel Green Gift set: Kitchen towel and Swedish dishcloth with paper banner 10-pack Art. nr. WMGS5015

Pimpernel Green Kitchen towel 50% cotton / 50% linen 50x70 cm 10-pack Art. nr. WMKT3015

## **Pimpernel Meadow**

Pimpernel Meadow Gift set: Kitchen towel and Swedish dishcloth with paper banner 10-pack Art. nr. WMGS5016

Pimpernel Meadow Kitchen towel 50% cotton / 50% linen 50x70 cm 10-pack Art. nr. WMKT3016

# **Golden Lily**

Gift set: Kitchen towel and Swedish dishcloth with paper banner

Golden Lily Kitchen towel 50% cotton / 50% linen 50x70 cm 10-pack Art. nr. WMKT3017

Golden Lily Swedish dishcloth 70% cellulose / 30% cotton 172x200 mm 10-pack Art. nr. WMDC2017

Bower

Art. nr. WMGS5017

10-pack

Bower Gift set: Kitchen towel and Swedish dishcloth with paper banner 10-pack Art. nr. WMGS5018

Bower Kitchen towel 50% cotton / 50% linen 50x70 cm 10-pack Art. nr. WMKT3018

## **Acorn Blue**

Acorn Blue Kitchen towel 50% cotton / 50% linen 50x70 cm 10-pack Art. nr. WMKT3002

Acorn Blue Swedish dishcloth 70% cellulose / 30% cotton 172x200 mm 10-pack Art. nr. WMDC2002

### **Acorn Gold**

Gift set: Kitchen towel and Swedish

dishcloth with paper banner

10-pack

Art. nr. WMGS5002

Acorn Gold (with shimmer) Gift set: Kitchen towel and Swedish dishcloth with paper banner 10-pack Art. nr. WMGS5019