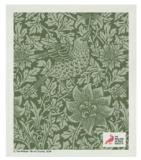

## **Bird and Anemone**

Bird and Anemone Gift set: Kitchen towel and Swedish dishcloth with paper banner 10-pack Art. nr. WMGS5004

Bird and Anemone Kitchen towel 50% cotton / 50% linen 50x70 cm 10-pack Art. nr. WMKT3004

Bird and Anemone Swedish dishcloth 70% cellulose / 30% cotton 172x200 mm 10-pack Art. nr. WMDC2004