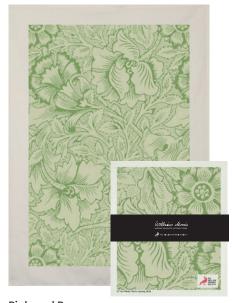

# **Pimpernel Green**

Pimpernel Green Gift set: Kitchen towel and Swedish dishcloth with paper banner 10-pack Art. nr. WMGS5015

Pimpernel Green Kitchen towel 50% cotton / 50% linen 50x70 cm 10-pack Art. nr. WMKT3015

Pimpernel Green Swedish dishcloth 70% cellulose / 30% cotton 172x200 mm 10-pack Art. nr. WMDC2015