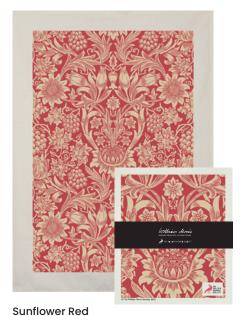

## **Sunflower Red**

Sunflower Red Kitchen towel 50% cotton / 50% linen 50x70 cm 10-pack Art. nr. WMKT3013

Sunflower Red Swedish dishcloth 70% cellulose / 30% cotton 172x200 mm 10-pack Art. nr. WMDC2013