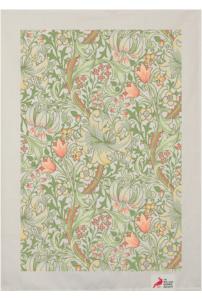

# **Golden Lily**

Gift set: Kitchen towel and Swedish dishcloth with paper banner

Golden Lily Kitchen towel 50% cotton / 50% linen 50x70 cm 10-pack Art. nr. WMKT3017

Golden Lily Swedish dishcloth 70% cellulose / 30% cotton 172x200 mm 10-pack Art. nr. WMDC2017