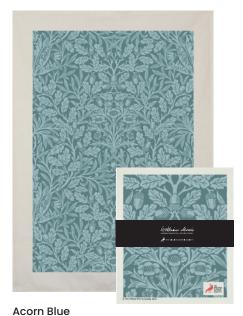

## **Acorn Blue**

Acorn Blue Kitchen towel 50% cotton / 50% linen 50x70 cm 10-pack Art. nr. WMKT3002

Acorn Blue Swedish dishcloth 70% cellulose / 30% cotton 172x200 mm 10-pack Art. nr. WMDC2002