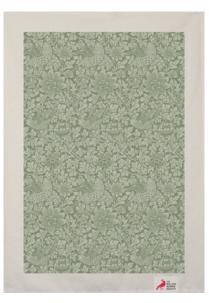

### **Compton Green**

Compton Green Kitchen towel 50% cotton / 50% linen 50x70 cm 10-pack Art. nr. WMKT3011

Compton Green Swedish dishcloth 70% cellulose / 30% cotton 172x200 mm 10-pack Art. nr. WMDC2011