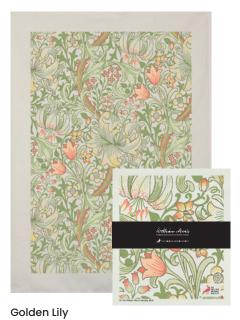

# **Golden Lily**

Gift set: Kitchen towel and Swedish dishcloth with paper banner

Golden Lily Kitchen towel 50% cotton / 50% linen 50x70 cm 10-pack Art. nr. WMKT3017

Golden Lily Swedish dishcloth 70% cellulose / 30% cotton 172x200 mm 10-pack Art. nr. WMDC2017