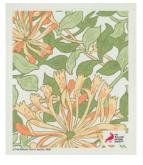

## Honeysuckle

Honeysuckle Gift set: Kitchen towel and Swedish dishcloth with paper banner 10-pack Art. nr. WMGS5014

Honeysuckle Kitchen towel 50% cotton / 50% linen 50x70 cm 10-pack Art. nr. WMKT3014

Honeysuckle Swedish dishcloth 70% cellulose / 30% cotton 172x200 mm 10-pack Art. nr. WMDC2014