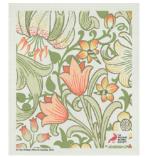

# **Golden Lily**

Gift set: Kitchen towel and Swedish dishcloth with paper banner

Golden Lily Kitchen towel 50% cotton / 50% linen 50x70 cm 10-pack Art. nr. WMKT3017

Golden Lily Swedish dishcloth 70% cellulose / 30% cotton 172x200 mm 10-pack Art. nr. WMDC2017