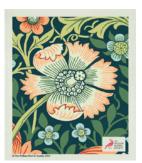

## **Sunflower Red**

Sunflower Red Kitchen towel 50% cotton / 50% linen 50x70 cm 10-pack Art. nr. WMKT3013

Sunflower Red Swedish dishcloth 70% cellulose / 30% cotton 172x200 mm 10-pack Art. nr. WMDC2013