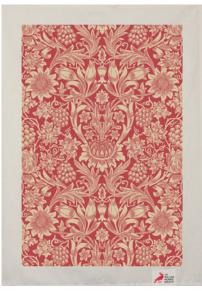

## **Sunflower Red**

Sunflower Red Kitchen towel 50% cotton / 50% linen 50x70 cm 10-pack Art. nr. WMKT3013

Sunflower Red Swedish dishcloth 70% cellulose / 30% cotton 172x200 mm 10-pack Art. nr. WMDC2013