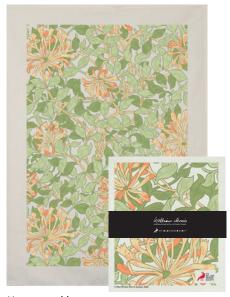

## Honeysuckle

Honeysuckle Gift set: Kitchen towel and Swedish dishcloth with paper banner 10-pack Art. nr. WMGS5014

Honeysuckle Kitchen towel 50% cotton / 50% linen 50x70 cm 10-pack Art. nr. WMKT3014

Honeysuckle Swedish dishcloth 70% cellulose / 30% cotton 172x200 mm 10-pack Art. nr. WMDC2014