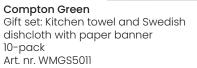

### **Compton Green**

Compton Green Kitchen towel 50% cotton / 50% linen 50x70 cm 10-pack Art. nr. WMKT3011

Compton Green Swedish dishcloth 70% cellulose / 30% cotton 172x200 mm 10-pack Art. nr. WMDC2011