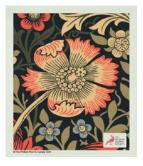

## **Sunflower Red**

Sunflower Red Kitchen towel 50% cotton / 50% linen 50x70 cm 10-pack Art. nr. WMKT3013

Sunflower Red Swedish dishcloth 70% cellulose / 30% cotton 172x200 mm 10-pack Art. nr. WMDC2013