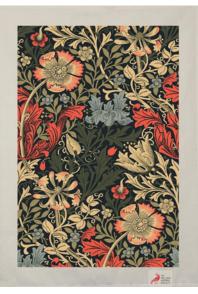

## **Bird and Anemone**

Bird and Anemone Gift set: Kitchen towel and Swedish dishcloth with paper banner 10-pack Art. nr. WMGS5004

Bird and Anemone Kitchen towel 50% cotton / 50% linen 50x70 cm 10-pack Art. nr. WMKT3004

Bird and Anemone Swedish dishcloth 70% cellulose / 30% cotton 172x200 mm 10-pack Art. nr. WMDC2004