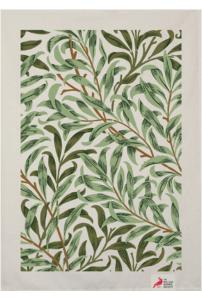

# **Willow Bough**

Willow Bough Gift set: Kitchen towel and Swedish dishcloth with paper banner 10-pack Art. nr. WMGS5010

Willow Bough Kitchen towel 50% cotton / 50% linen 50x70 cm 10-pack Art. nr. WMKT3010

Willow Bough Swedish dishcloth 70% cellulose / 30% cotton 172x200 mm 10-pack Art. nr. WMDC2010