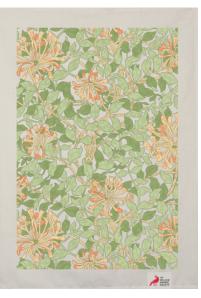

## Honeysuckle

Honeysuckle Gift set: Kitchen towel and Swedish dishcloth with paper banner 10-pack Art. nr. WMGS5014

Honeysuckle Kitchen towel 50% cotton / 50% linen 50x70 cm 10-pack Art. nr. WMKT3014

Honeysuckle Swedish dishcloth 70% cellulose / 30% cotton 172x200 mm 10-pack Art. nr. WMDC2014