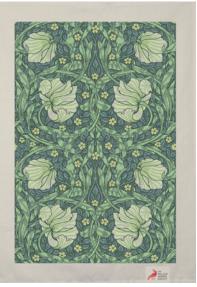

## **Pimpernel Meadow**

Pimpernel Meadow Gift set: Kitchen towel and Swedish dishcloth with paper banner 10-pack Art. nr. WMGS5016

Pimpernel Meadow Kitchen towel 50% cotton / 50% linen 50x70 cm 10-pack Art. nr. WMKT3016