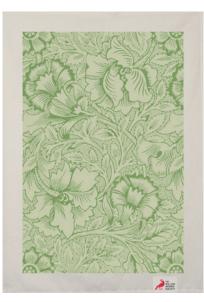

## **Pimpernel Meadow**

Pimpernel Meadow Gift set: Kitchen towel and Swedish dishcloth with paper banner 10-pack Art. nr. WMGS5016

Pimpernel Meadow Kitchen towel 50% cotton / 50% linen 50x70 cm 10-pack Art. nr. WMKT3016

Pimpernel Meadow Swedish dishcloth 70% cellulose / 30% cotton 172x200 mm 10-pack Art. nr. WMDC2016