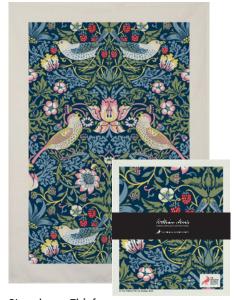

# **Strawberry Thief**

Strawberry Thief Gift set: Kitchen towel and Swedish dishcloth with paper banner 10-pack Art. nr. WMGS5007

Strawberry Thief Kitchen towel 50% cotton / 50% linen 50x70 cm 10-pack Art. nr. WMKT3007

Strawberry Thief Swedish dishcloth 70% cellulose / 30% cotton 172x200 mm 10-pack Art. nr. WMDC2007