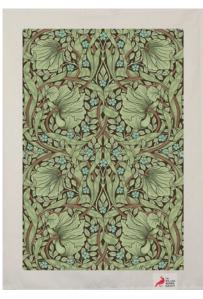

# **Pimpernel Green**

Pimpernel Green Gift set: Kitchen towel and Swedish dishcloth with paper banner 10-pack Art. nr. WMGS5015

Pimpernel Green Kitchen towel 50% cotton / 50% linen 50x70 cm 10-pack Art. nr. WMKT3015

## **Pimpernel Meadow**

Pimpernel Meadow Gift set: Kitchen towel and Swedish dishcloth with paper banner 10-pack Art. nr. WMGS5016

Pimpernel Meadow Kitchen towel 50% cotton / 50% linen 50x70 cm 10-pack Art. nr. WMKT3016