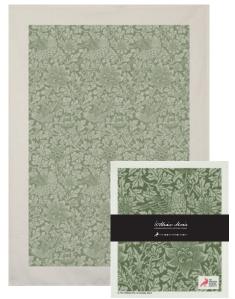

### **Compton Green**

Compton Green Kitchen towel 50% cotton / 50% linen 50x70 cm 10-pack Art. nr. WMKT3011

Compton Green Swedish dishcloth 70% cellulose / 30% cotton 172x200 mm 10-pack Art. nr. WMDC2011