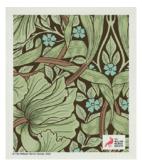

# **Pimpernel Green**

Pimpernel Green Gift set: Kitchen towel and Swedish dishcloth with paper banner 10-pack Art. nr. WMGS5015

Pimpernel Green Kitchen towel 50% cotton / 50% linen 50x70 cm 10-pack Art. nr. WMKT3015