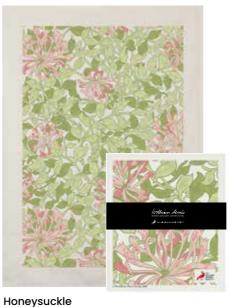

### Honeysuckle

Gift set: Kitchen towel and Swedish dishcloth with paper banner 10-pack Art. nr. WMGS5014

Honeysuckle Kitchen towel 50% cotton / 50% linen 50x70 cm 10-pack Art. nr. WMKT3014

Pink and Poppy Swedish dishcloth 70% cellulose / 30% cotton 172x200 mm 10-pack Art. nr. WMDC2006

Honeysuckle Swedish dishcloth 70% cellulose / 30% cotton 172x200 mm 10-pack Art. nr. WMDC2014