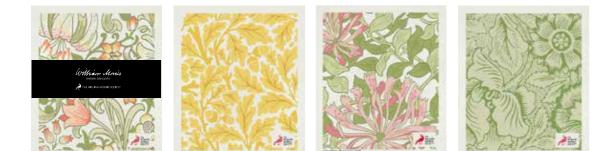

### **Willow Bough Green**

Willow Bough Green Gift set: Kitchen towel and Swedish dishcloth with paper banner 10-pack Art. nr. WMGS5010

Willow Bough Green Kitchen towel 50% cotton / 50% linen 50x70 cm 10-pack Art. nr. WMKT3010

### **Willow Bough Blue**

Willow Bough Blue Gift set: Kitchen towel and Swedish dishcloth with paper banner 10-pack Art. nr. WMGS5011

Willow Bough Blue Kitchen towel 50% cotton / 50% linen 50x70 cm 10-pack Art. nr. WMKT3011

Willow Bough Green

70% cellulose / 30% cotton

Swedish dishcloth

Art. nr. WMDC2010

172x200 mm

10-pack

Willow Bough Blue Swedish dishcloth 70% cellulose / 30% cotton 172x200 mm 10-pack Art. nr. WMDC2011

Strawberry Thief Blue Gift set: Kitchen towel and Swedish dishcloth with paper banner 10-pack Art. nr. WMGS5007