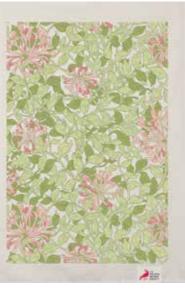

### Honeysuckle

Gift set: Kitchen towel and Swedish dishcloth with paper banner 10-pack Art. nr. WMGS5014

Honeysuckle Kitchen towel 50% cotton / 50% linen 50x70 cm 10-pack Art. nr. WMKT3014

Pink and Poppy Swedish dishcloth 70% cellulose / 30% cotton 172x200 mm 10-pack Art. nr. WMDC2006

Honeysuckle Swedish dishcloth 70% cellulose / 30% cotton 172x200 mm 10-pack Art. nr. WMDC2014