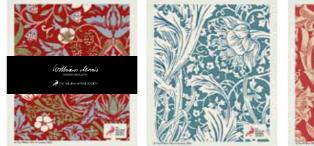

Strawberry Thief Blue Kitchen towel 50% cotton / 50% linen 50x70 cm 10-pack Art. nr. WMKT3007

### **Strawberry Thief Red**

Strawberry Thief Red Gift set: Kitchen towel and Swedish dishcloth with paper banner 10-pack Art. nr. WMGS5012

Strawberry Thief Red Kitchen towel 50% cotton / 50% linen 50x70 cm 10-pack Art. nr. WMKT3012

### **Strawberry Thief Blue**

Strawberry Thief Blue Swedish dishcloth 70% cellulose / 30% cotton 172x200 mm 10-pack Art. nr. WMDC2007

Strawberry Thief Red Swedish dishcloth 70% cellulose / 30% cotton 172x200 mm 10-pack Art. nr. WMDC2012