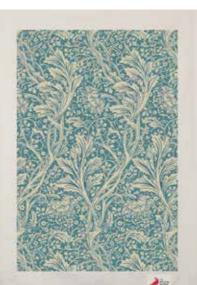

### **Sunflower Red**

## **Pink and Poppy**

Sunflower Red Gift set: Kitchen towel and Swedish dishcloth with paper banner 10-pack Art. nr. WMGS5013

10-pack Art. nr. WMKT3013