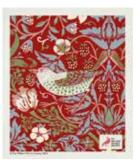

### **Bird and Anemone**

Bird and Anemone Gift set: Kitchen towel and Swedish dishcloth with paper banner 10-pack Art. nr. WMGS5004

### Bird and Anemone Kitchen towel 50% cotton / 50% linen 50x70 cm 10-pack Art. nr. WMKT3004