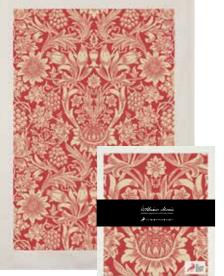

### **Strawberry Thief Red**

Strawberry Thief Red Gift set: Kitchen towel and Swedish dishcloth with paper banner 10-pack Art. nr. WMGS5012

Strawberry Thief Red Kitchen towel 50% cotton / 50% linen 50x70 cm 10-pack Art. nr. WMKT3012

### **Strawberry Thief Blue**

Strawberry Thief Blue Swedish dishcloth 70% cellulose / 30% cotton 172x200 mm 10-pack Art. nr. WMDC2007

Strawberry Thief Red Swedish dishcloth 70% cellulose / 30% cotton 172x200 mm 10-pack Art. nr. WMDC2012