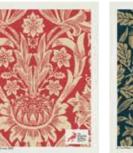

### **Sunflower Red**

## **Pink and Poppy**

Sunflower Red Gift set: Kitchen towel and Swedish dishcloth with paper banner 10-pack Art. nr. WMGS5013

10-pack Art. nr. WMKT3013

### Arcadia

Acradia Gift set: Kitchen towel and Swedish dishcloth with paper banner 10-pack Art. nr. WMGS5003

Arcadia Kitchen towel 50% cotton / 50% linen 50x70 cm 10-pack Art. nr. WMKT3003

70% cellulose / 30% cotton 172x200 mm 10-pack Art. nr. WMDC2013

Arcadia

10-pack

172x200 mm

Art. nr. WMDC2003

Swedish dishcloth 70% cellulose / 30% cotton