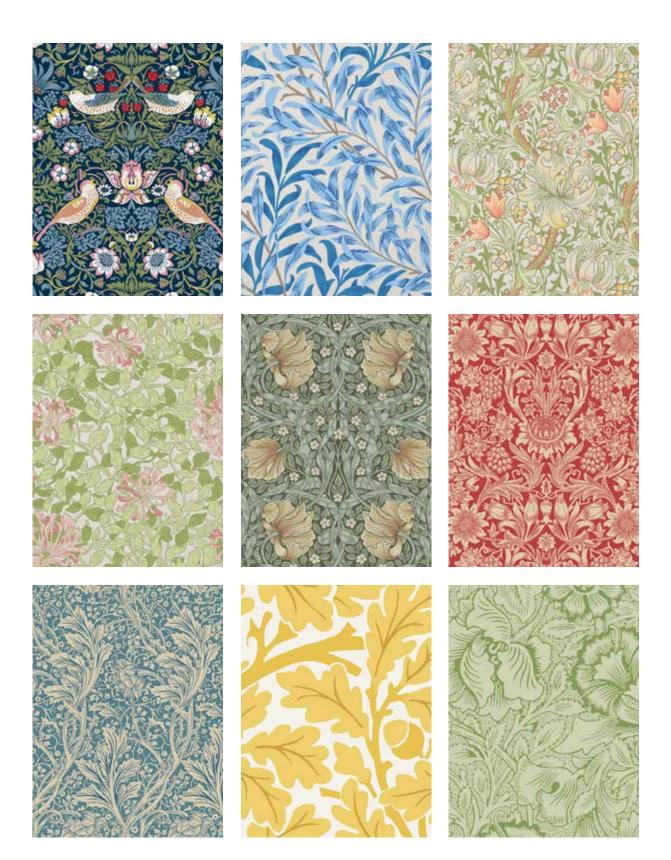

### **Willow Bough Green**

Willow Bough Green Gift set: Kitchen towel and Swedish dishcloth with paper banner 10-pack Art. nr. WMGS5010

Willow Bough Green Kitchen towel 50% cotton / 50% linen 50x70 cm 10-pack Art. nr. WMKT3010

### **Willow Bough Blue**

Willow Bough Blue Gift set: Kitchen towel and Swedish dishcloth with paper banner 10-pack Art. nr. WMGS5011

Willow Bough Blue Kitchen towel 50% cotton / 50% linen 50x70 cm 10-pack Art. nr. WMKT3011

Willow Bough Green

70% cellulose / 30% cotton

Swedish dishcloth

Art. nr. WMDC2010

172x200 mm

10-pack

Willow Bough Blue Swedish dishcloth 70% cellulose / 30% cotton 172x200 mm 10-pack Art. nr. WMDC2011

Strawberry Thief Blue Gift set: Kitchen towel and Swedish dishcloth with paper banner 10-pack Art. nr. WMGS5007

Strawberry Thief Blue Kitchen towel 50% cotton / 50% linen 50x70 cm 10-pack Art. nr. WMKT3007

### **Strawberry Thief Red**

Strawberry Thief Red Gift set: Kitchen towel and Swedish dishcloth with paper banner 10-pack Art. nr. WMGS5012

Strawberry Thief Red Kitchen towel 50% cotton / 50% linen 50x70 cm 10-pack Art. nr. WMKT3012

### **Strawberry Thief Blue**

Strawberry Thief Blue Swedish dishcloth 70% cellulose / 30% cotton 172x200 mm 10-pack Art. nr. WMDC2007

Strawberry Thief Red Swedish dishcloth 70% cellulose / 30% cotton 172x200 mm 10-pack Art. nr. WMDC2012

### **Sunflower Red**

## **Pink and Poppy**

Sunflower Red Gift set: Kitchen towel and Swedish dishcloth with paper banner 10-pack Art. nr. WMGS5013

10-pack Art. nr. WMKT3013

### Arcadia

Acradia Gift set: Kitchen towel and Swedish dishcloth with paper banner 10-pack Art. nr. WMGS5003

Arcadia Kitchen towel 50% cotton / 50% linen 50x70 cm 10-pack Art. nr. WMKT3003

70% cellulose / 30% cotton 172x200 mm 10-pack Art. nr. WMDC2013

### Honeysuckle

Gift set: Kitchen towel and Swedish dishcloth with paper banner 10-pack Art. nr. WMGS5014

Honeysuckle Kitchen towel 50% cotton / 50% linen 50x70 cm 10-pack Art. nr. WMKT3014

Pink and Poppy Swedish dishcloth 70% cellulose / 30% cotton 172x200 mm 10-pack Art. nr. WMDC2006

### **Bird and Anemone**

Bird and Anemone Gift set: Kitchen towel and Swedish dishcloth with paper banner 10-pack Art. nr. WMGS5004

### **Oak Tree**

Oak Tree Gift set: Kitchen towel and Swedish dishcloth with paper banner 10-pack Art. nr. WMGS5005

Oak Tree Kitchen towel 50% cotton / 50% linen 50x70 cm 10-pack Art. nr. WMKT3005

Bird and Anemone

## **Pimpernell Green**

Pimpernell Green Gift set: Kitchen towel and Swedish dishcloth with paper banner 10-pack Art. nr. WMGS5015

Pimpernell Green Kitchen towel 50% cotton / 50% linen 50x70 cm 10-pack Art. nr. WMKT3015

## **Pimpernell Sage**

Gift set: Kitchen towel and Swedish dishcloth with paper banner Art. nr. WMGS5016

10-pack

Pimpernell Sage Kitchen towel 50% cotton / 50% linen 50x70 cm 10-pack Art. nr. WMKT3016

**Pimpernell Green** Swedish dishcloth 70% cellulose / 30% cotton 172x200 mm 10-pack Art. nr. WMDC2015

### **Golden Lilly Green**

Golden Lilly Green Gift set: Kitchen towel and Swedish dishcloth with paper banner 10-pack Art. nr. WMGS5017

Golden Lilly Green Kitchen towel 50% cotton / 50% linen 50x70 cm 10-pack Art. nr. WMKT3017

### **Golden Lilly Blue**

Golden Lilly Blue Gift set: Kitchen towel and Swedish dishcloth with paper banner 10-pack Art. nr. WMGS5018

Golden Lilly Blue Kitchen towel 50% cotton / 50% linen 50x70 cm 10-pack Art. nr. WMKT3018

# Acorn Gold (with shimmer)

Kitchen towel 50% cotton / 50% linen 50x70 cm 10-pack Art. nr. WMKT3019

### **Acorn Blue**

Acorn Blue Gift set: Kitchen towel and Swedish dishcloth with paper banner 10-pack Art. nr. WMGS5002

Acorn Blue Kitchen towel 50% cotton / 50% linen 50x70 cm 10-pack Art. nr. WMKT3002

## **Acorn Gold**

Acorn Blue Swedish dishcloth 70% cellulose / 30% cotton 172x200 mm 10-pack Art. nr. WMDC2002

Acorn Gold (with shimmer) Swedish dishcloth 70% cellulose / 30% cotton 172x200 mm 10-pack Art. nr. WMDC2019