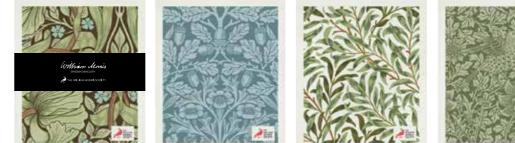

### **Oak Tree**

Oak Tree Gift set: Kitchen towel and Swedish dishcloth with paper banner 10-pack Art. nr. WMGS5005

Oak Tree Kitchen towel 50% cotton / 50% linen 50x70 cm 10-pack Art. nr. WMKT3005

Bird and Anemone

Swedish dishcloth

Art. nr. WMDC2004

172x200 mm

10-pack

70% cellulose / 30% cotton

Oak Tree Swedish dishcloth 70% cellulose / 30% cotton 172x200 mm 10-pack Art. nr. WMDC2005

### **Acorn Blue**

Acorn Blue Gift set: Kitchen towel and Swedish dishcloth with paper banner 10-pack Art. nr. WMGS5002

Acorn Blue Kitchen towel 50% cotton / 50% linen 50x70 cm 10-pack Art. nr. WMKT3002

## **Acorn Gold**

Acorn Blue Swedish dishcloth 70% cellulose / 30% cotton 172x200 mm 10-pack Art. nr. WMDC2002

Acorn Gold (with shimmer) Swedish dishcloth 70% cellulose / 30% cotton 172x200 mm 10-pack Art. nr. WMDC2019