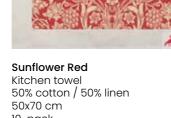

### **Sunflower Red**

## **Pink and Poppy**

Sunflower Red Gift set: Kitchen towel and Swedish dishcloth with paper banner 10-pack Art. nr. WMGS5013

10-pack Art. nr. WMKT3013