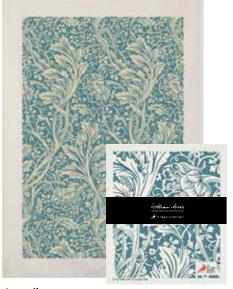

### **Willow Bough Green**

Willow Bough Green Gift set: Kitchen towel and Swedish dishcloth with paper banner 10-pack Art. nr. WMGS5010

Willow Bough Green Kitchen towel 50% cotton / 50% linen 50x70 cm 10-pack Art. nr. WMKT3010

### **Willow Bough Blue**

Willow Bough Blue Gift set: Kitchen towel and Swedish dishcloth with paper banner 10-pack Art. nr. WMGS5011

Willow Bough Blue Kitchen towel 50% cotton / 50% linen 50x70 cm 10-pack Art. nr. WMKT3011

Willow Bough Green

70% cellulose / 30% cotton

Swedish dishcloth

Art. nr. WMDC2010

172x200 mm

10-pack

Willow Bough Blue Swedish dishcloth 70% cellulose / 30% cotton 172x200 mm 10-pack Art. nr. WMDC2011

Strawberry Thief Blue Gift set: Kitchen towel and Swedish dishcloth with paper banner 10-pack Art. nr. WMGS5007