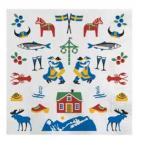

## Sweden **Traditions**

By UNDERLANDET DESIGN A graphic collection with traditional Swedish symbols.

Napkins 33x33 cm *CA1206* 

Breakfast tray 27x20 cm CA127

Kitchen towel 50x70 cm CA308

Square tray 32x32 cm CA603

Coaster Ø 11 cm CA803

Coasters 4-pack, 9x9 cm CA802

**To-go mug** Porceline CA931

Cutting board 20x34 cm CA515

Enamel mug White CA1705

Dishcloth 18x20 cm CA710