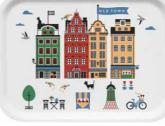

## Stockholm City

By UNDERLANDET DESIGN

A graphic house collection of the Swedish capital in colour.

**Napkins** Multi, 33x33 cm *CA1208* 

Mug Multi, Porceline

Round tray

Multi, Ø 38 cm

CA408

Breakfast tray

Multi, 27x20 cm

CA144

Kitchen towel

Multi, linen, 50x70 cm

CA334

**Dishcloth** Multi, 18x20 cm *CA749* 

PPP