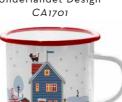

Enamel mug Red House CA1701

Breakfast tray Red house, 27x20 cm CA115

Square tray Red house, 32x32 cm CA602

## Enamel mugs

NEW!

Pretty and useful. Bring them wherever you go.

FIKA I Love Design. See p. 15 for more colours!

Red House Underlandet Design CA1701

Scandinavian Winter Underlandet Design

**Sweden Tradition** Underlandet Design CA1705