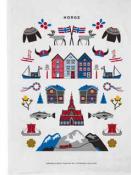

## Norway Symbols

By UNDERLANDET DESIGN

Graphic collection with typical Norwegian symbols.

\* No stock item.

Mug Porceline CA813

**Coasters, 4-pack\*** 9x9 cm *CA134* 

Kitchen towel

50x70 cm

CA136

Cutting board\* 20x34 cm CA132

Round tray\*
Ø 38 cm
CA131

**Trivet\*** Ø 23,5 cm *CA133* 

Breakfast tray\*
27x20 cm
CA130

Pattern for Destination Vemdalen, Sweden.