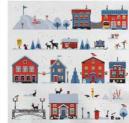

## Scandinavian Winter

By UNDERLANDET DESIGN

A graphic collection with a Scandinavian winter wonderland.

Enamel mug Red House Winter *CA1708* 

Enamel mug Blue CA1703

Coasters Winter House, 4-pack, 9x9 cm *CA815* 

Kitchen towel Blue, 50x70 cm *CA137-B* 

Breakfast tray Winter House, 27x20 cm *CA143* 

Breakfast tray 27x20 cm CA140

**Dishcloth** Winter House, 18x20 cm *CA708* 

**Dishcloth** Blue, 18x20 cm *CA138-B* 

Napkins Blue, 33x33 cm *CA9090* 