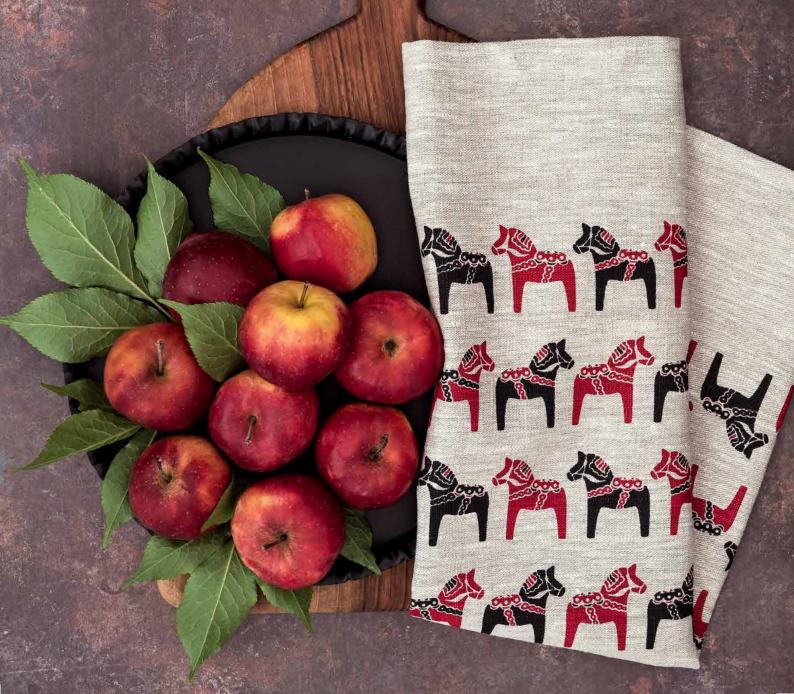

## Dala

#### By I LOVE DESIGN

Graphic collection with the classic Dalahäst in a repeated pattern. \* No stock item.

To-go mug Black/white ILV920

Multi, bone china ILV1007

Mug Black/white, bone china ILV1008

Dishcloth Black/red, 18x20 cm ILV 743

Dishcloth Multi, 18x20 cm ILV 701

Napkins Multi, 33x33 cm ILV1201

Round tray\* Multi, Ø 38 cm ILV1003

Coasters, 4-pack Multi, cellofan, Ø 9 cm ILV800

Breakfast tray Multi, 27x20 cm ILV1006

Kitchen towel Multi, 50x70 cm ILV305

Kitchen towel Black/red, linen, 50x70 cm ILV 312