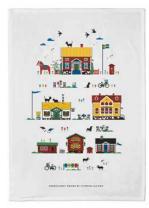

## Stockholm City

By UNDERLANDET DESIGN

A graphic house collection of the Swedish capital in colour.

**Napkins** Multi, 33x33 cm *CA1208* 

Mug Multi, Porceline

Round tray

Multi, Ø 38 cm

CA408

Breakfast tray

Multi, 27x20 cm

CA144

Kitchen towel

Multi, linen, 50x70 cm

CA334

**Dishcloth** Multi, 18x20 cm *CA749* 

PPP

Coasters Multi, 4-pack, Ø 9 cm *CA816* 

**Kitchen towel** Multi, 50x70 cm *CA333* 