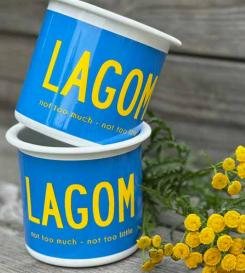

Enamel mug Påtår, message inside all enamel mugs.

Enamel mug Moment, yellow/blue ILV1756

Enamel mug Better, blue/red ILV1755

Enamel mug Lagom, blue/yellow ILV1750

Enamel mug Stunden, blue/yellow ILV1752

Enamel mug Moment, blue/yellow ILV1751