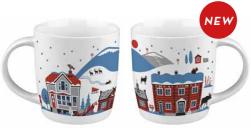

## Scandinavian Mountain Winter

By UNDERLANDET DESIGN Mountains and cottages from Scandinavia.

To-go mug Winter, Porceline CA933

Winter, Porceline CA932

Breakfast tray Winter, 27x20 cm CA146

Dishcloth Winter, 18x20 cm CA746