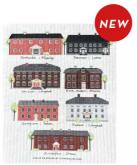

## Cities

#### By UNDERLANDET DESIGN

Graphic architectural collections with known buildings and sights from cities around the world. Products are available in both blue/red versions.

\* No stock item.

Stockholm City

Stockholm City Blue, Bone china CA925

Stockholm City Breakfast tray 27x20 cm red: CA124 blue: CA125

Stockholm City Kitchen towel 50x70 cm blue: CA325 red: CA324

Göteborg\* Round tray Blue, Ø 38 cm CA407

Göteborg Blue, Bone china CA917

Göteborg Breakfast tray Blue, 27x20 cm CA118

Kitchen towel CA807

Göteborg Blue, 50x70 cm

Malmö Kitchen towel Blue, 50x70 cm CA204

20

Malmö Kitchen towel Red, 50x70 cm CA205

Malmö Breakfast tray Blue, 27x20 cm CA200

Uppsala\* Round tray Ø 38 cm, red CA402

Uppsala Kitchen towel 50x70 cm, red CA302

Uppsala Breakfast tray 27x20 cm, red CA112

Uppsala Mug Porceline, red CA918

Lund\* Round tray Ø 38 cm, blue CA119

Kitchen towel 50x70 cm, blue CA808

Lund\* Breakfast tray 27x20 cm, blue CA117

Lund Mug Bone china, blue CA928