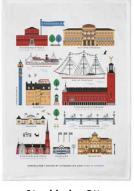

## Stockholm City

By UNDERLANDET DESIGN

A graphic house collection of the Swedish capital in colour.

**Napkins** Multi, 33x33 cm *CA1208* 

Mug Multi, Porceline

Round tray

Multi, Ø 38 cm

CA408

Breakfast tray

Multi, 27x20 cm

CA144

Kitchen towel

Multi, linen, 50x70 cm

CA334

**Dishcloth** Multi, 18x20 cm *CA749* 

PPP

Coasters Multi, 4-pack, Ø 9 cm *CA816* 

**Kitchen towel** Multi, 50x70 cm *CA333* 