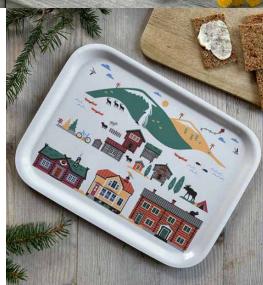

## Stockholm City

By UNDERLANDET DESIGN

A graphic house collection of the Swedish capital in colour.

**Napkins** Multi, 33x33 cm *CA1208* 

Mug Multi, Porceline

Round tray

Multi, Ø 38 cm

CA408

Breakfast tray

Multi, 27x20 cm

CA144

Kitchen towel

Multi, linen, 50x70 cm

CA334

**Dishcloth** Multi, 18x20 cm *CA749* 

PPP