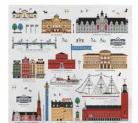

## Stockholm City

By UNDERLANDET DESIGN

A graphic house collection of the Swedish capital in colour.

**Napkins** Multi, 33x33 cm *CA1208* 

Mug Multi, Porceline

Round tray

Multi, Ø 38 cm

CA408

#### By UNDERLANDET DESIGN

Graphic architectural collections with known buildings and sights from cities around the world. Products are available in both blue/red versions.

\* No stock item.

Stockholm City

Stockholm City Blue, Bone china CA925

Stockholm City Breakfast tray 27x20 cm red: CA124 blue: CA125

Stockholm City Kitchen towel 50x70 cm blue: CA325 red: CA324

Göteborg\* Round tray Blue, Ø 38 cm CA407

Göteborg Blue, Bone china CA917