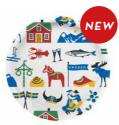

## Sweden **Traditions**

By UNDERLANDET DESIGN A graphic collection with traditional Swedish symbols.

Napkins 33x33 cm *CA1206* 

Breakfast tray 27x20 cm CA127

Kitchen towel 50x70 cm CA308

Square tray 32x32 cm CA603

Coaster Ø 11 cm CA803

Coasters 4-pack, 9x9 cm CA802

**To-go mug** Porceline CA931

Cutting board 20x34 cm CA515

Enamel mug White CA1705

Dishcloth 18x20 cm CA710