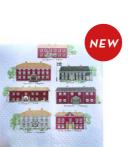

## Cities

#### By UNDERLANDET DESIGN

Graphic architectural collections with known buildings and sights from cities around the world. Products are available in both blue/red versions.

\* No stock item.

Stockholm City

Stockholm City Blue, Bone china CA925

Stockholm City Breakfast tray 27x20 cm red: CA124 blue: CA125

Stockholm City Kitchen towel 50x70 cm blue: CA325 red: CA324

Göteborg\* Round tray Blue, Ø 38 cm CA407

Göteborg Blue, Bone china CA917