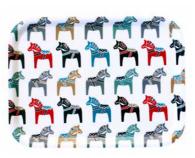

## Dala

#### By I LOVE DESIGN

Graphic collection with the classic Dalahäst in a repeated pattern. \* No stock item.

To-go mug Black/white ILV920

Multi, bone china ILV1007

Mug Black/white, bone china ILV1008

Dishcloth Black/red, 18x20 cm ILV 743

Dishcloth Multi, 18x20 cm ILV 701

Napkins Multi, 33x33 cm ILV1201

Round tray\* Multi, Ø 38 cm ILV1003

Coasters, 4-pack Multi, cellofan, Ø 9 cm ILV800

Breakfast tray Multi, 27x20 cm ILV1006

Kitchen towel Multi, 50x70 cm ILV305

Kitchen towel Black/red, linen, 50x70 cm ILV 312