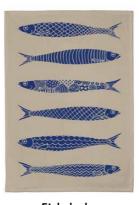

## Fiskelycka

By I LOVE DESIGN
A classic collection for life by the sea.

Dishcloth 18x20 cm *ILV739* 

Kitchen towel
White, 50x70 cm
ILV379

Kitchen towel Linnen, 50x70 cm ILV380

Square tray 32x32 cm 1LV625

Breakfast tray 27x20 cm 1LV130

**Dala** 18x20 cm, black/red/white I Love Design *ILV743* 

**Dala** 18x20 cm, multi I Love Design ILV701

Two horses 18x20 cm, yellow/blue I Love Design ILV720

Fiskelycka 18x20 cm, blue I Love Design ILV739

Strawberry 50x70 cm Emelie Ek Design EE428

Fiskelycka Blue, 50x70 cm I Love Design ILV379

Fiskelycka Blue, linen, 50x70 cm I Love Design ILV380

Domherre 50x70 cm, red, linen Anneko Design Sweden AN310

Domherre 50x70 cm, white Anneko Design Sweden AN300