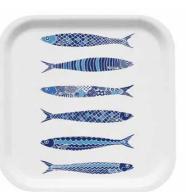

## Fiskelycka

By I LOVE DESIGN
A classic collection for life by the sea.

Dishcloth 18x20 cm *ILV739* 

Kitchen towel
White, 50x70 cm
ILV379

Kitchen towel Linnen, 50x70 cm ILV380

Square tray 32x32 cm 1LV625

Breakfast tray 27x20 cm 1LV130