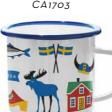

## Scandinavian Winter

By UNDERLANDET DESIGN

A graphic collection with a Scandinavian winter wonderland.

Enamel mug Red House Winter *CA1708* 

Enamel mug Blue CA1703

Coasters Winter House, 4-pack, 9x9 cm *CA815* 

Summer Houses

Underlandet Design

CA1702

Sweden Coast

Underlandet Design

CA1704

Underlandet Design CA1706

Red House Winter Underlandet Design CA1708