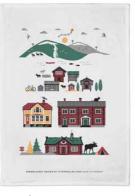

## Scandinavian Mountain Summer

By UNDERLANDET DESIGN Mountains and cottages from Scandinavia.

Summer, Porceline CA 930

Breakfast tray Summer, 27x20 cm CA145

Dishcloth Summer, 18x20 cm CA747

Kitchen towel Summer, 50x70 cm CA331

Napkins Summer, 33x33 cm CA1207