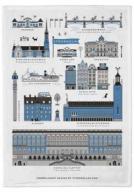

## Old Town

By UNDERLANDET DESIGN
A collection with houses
from Old Town in Stockholm.

Enamel mug Multi CA1706

Breakfast tray Multi, 27x20 cm CA129

**Dishcloth** Multi, 18x20 cm *CA741* 

**Dishcloth** Red, 18x20 cm *CA740* 

**Coasters** Multi, 4-pack, Ø 9 cm *CA814* 

Kitchen towel Multi, 50x70 cm CA323