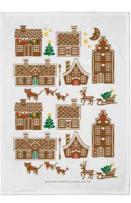

## Gingerbread

 $\label{eq:byembelle} \textit{By} \; \texttt{EMELIE} \; \texttt{EK} \; \texttt{DESIGN}$  A collection with traditional gingerbread shapes.

Kitchen towel Linen, 50x70 cm EE940

Kitchen towel
Gingerbread house
50x70 cm
EE329

Round tray Gingerbread house Ø 38 cm EE450

**Dishcloth**Gingerbread house
18x20 cm *EE727* 

Napkins White, 33x33 cm *EE1202* 

Breakfast tray White, 27x20 cm *EE110* 