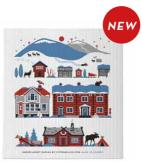

## Scandinavian Mountain Winter

By UNDERLANDET DESIGN Mountains and cottages from Scandinavia.

To-go mug Winter, Porceline CA933

Winter, Porceline CA932

Breakfast tray Winter, 27x20 cm CA146

Dishcloth Winter, 18x20 cm CA746