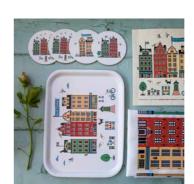

## Stockholm City

By UNDERLANDET DESIGN

A graphic house collection of the Swedish capital in colour.

**Napkins** Multi, 33x33 cm *CA1208* 

Mug Multi, Porceline

Round tray

Multi, Ø 38 cm

CA408

Breakfast tray

Multi, 27x20 cm

CA144

Kitchen towel

Multi, linen, 50x70 cm

CA334

**Dishcloth** Multi, 18x20 cm *CA749* 

PPP

Coasters Multi, 4-pack, Ø 9 cm *CA816* 

**Kitchen towel** Multi, 50x70 cm *CA333* 