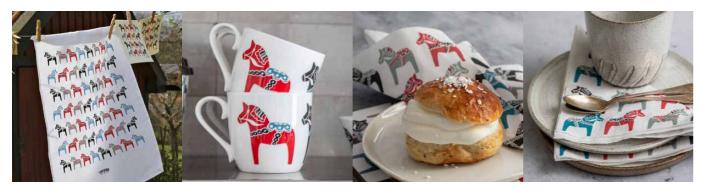

## Dala

#### By I LOVE DESIGN

Graphic collection with the classic Dalahäst in a repeated pattern. \* No stock item.

To-go mug Black/white ILV920

Multi, bone china ILV1007

Mug Black/white, bone china ILV1008

Dishcloth Black/red, 18x20 cm ILV 743

Dishcloth Multi, 18x20 cm ILV 701

Napkins Multi, 33x33 cm ILV1201

Round tray\* Multi, Ø 38 cm ILV1003

Coasters, 4-pack Multi, cellofan, Ø 9 cm ILV800

Breakfast tray Multi, 27x20 cm ILV1006

Kitchen towel Multi, 50x70 cm ILV305

Kitchen towel Black/red, linen, 50x70 cm ILV 312