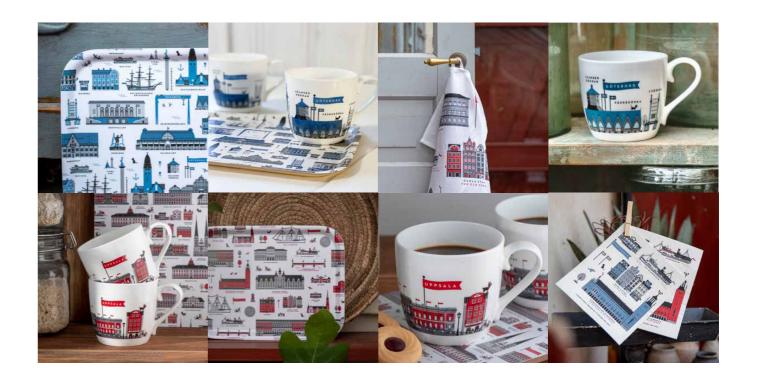

## Cities

#### By UNDERLANDET DESIGN

Graphic architectural collections with known buildings and sights from cities around the world. Products are available in both blue/red versions.

\* No stock item.

Stockholm City

Stockholm City Blue, Bone china CA925

Stockholm City Breakfast tray 27x20 cm red: CA124 blue: CA125

Stockholm City Kitchen towel 50x70 cm blue: CA325 red: CA324

Göteborg\* Round tray Blue, Ø 38 cm CA407

Göteborg Blue, Bone china CA917

Göteborg Breakfast tray Blue, 27x20 cm CA118

Kitchen towel CA807

Göteborg Blue, 50x70 cm

Malmö Kitchen towel Blue, 50x70 cm CA204

20

Malmö Kitchen towel Red, 50x70 cm CA205

Malmö Breakfast tray Blue, 27x20 cm CA200

Uppsala\* Round tray Ø 38 cm, red CA402

Uppsala Kitchen towel 50x70 cm, red CA302

Uppsala Breakfast tray 27x20 cm, red CA112

Uppsala Mug Porceline, red CA918

Lund\* Round tray Ø 38 cm, blue CA119

Kitchen towel 50x70 cm, blue CA808

Lund\* Breakfast tray 27x20 cm, blue CA117

Lund Mug Bone china, blue CA928