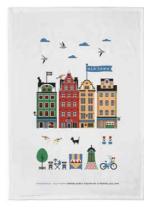

## Stockholm City

By UNDERLANDET DESIGN

A graphic house collection of the Swedish capital in colour.

**Napkins** Multi, 33x33 cm *CA1208* 

Mug Multi, Porceline

Round tray

Multi, Ø 38 cm

CA408

Breakfast tray

Multi, 27x20 cm

CA144

Kitchen towel

Multi, linen, 50x70 cm

CA334

**Dishcloth** Multi, 18x20 cm *CA749* 

PPP

Coasters Multi, 4-pack, Ø 9 cm *CA816* 

**Kitchen towel** Multi, 50x70 cm *CA333* 