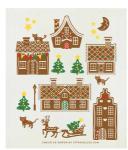

## Gingerbread

 $\label{eq:byembelle} \textit{By} \; \texttt{EMELIE} \; \texttt{EK} \; \texttt{DESIGN}$  A collection with traditional gingerbread shapes.

Kitchen towel Linen, 50x70 cm EE940

Kitchen towel
Gingerbread house
50x70 cm
EE329

Round tray Gingerbread house Ø 38 cm EE450

**Dishcloth**Gingerbread house
18x20 cm *EE727* 

Napkins White, 33x33 cm *EE1202* 

Breakfast tray White, 27x20 cm *EE110* 