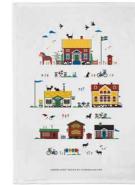

## Sweden

#### By UNDERLANDET DESIGN

Graphic collection with sights and houses from Sweden.

To-go mug White CA908

Mug White, bone china CA906

Coasters 4-pack, 9x9 cm, white CA810

Napkins White, 33x33 cm CA702

Dishcloth Red House, 18x20 cm CA706

Breakfast tray White, 27x20 cm CA122

Kitchen towel Red house, 50x70 cm CA315

Kitchen towel Red house, linnen, 50x70 cm CA806

Kitchen towel White, 50x70 cm CA305

Enamel mug Sweden Coast CA1704

Enamel mug Summer Houses CA1702

Enamel mug Red House CA1701

Breakfast tray Red house, 27x20 cm CA115

Square tray Red house, 32x32 cm CA602