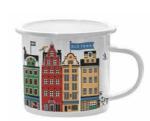

## Stockholm City

By UNDERLANDET DESIGN

A graphic house collection of the Swedish capital in colour.

**Napkins** Multi, 33x33 cm *CA1208* 

Mug Multi, Porceline

Round tray

Multi, Ø 38 cm

CA408