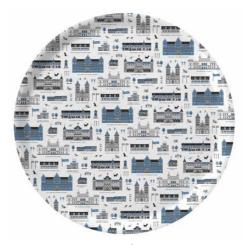

#### By UNDERLANDET DESIGN

Graphic architectural collections with known buildings and sights from cities around the world. Products are available in both blue/red versions.

\* No stock item.

Stockholm City

Stockholm City Blue, Bone china CA925

Stockholm City Breakfast tray 27x20 cm red: CA124 blue: CA125

Stockholm City Kitchen towel 50x70 cm blue: CA325 red: CA324

Göteborg\* Round tray Blue, Ø 38 cm CA407

Göteborg Blue, Bone china CA917

Göteborg Breakfast tray Blue, 27x20 cm CA118

Kitchen towel CA807

Göteborg Blue, 50x70 cm

Malmö Kitchen towel Blue, 50x70 cm CA204

20

Malmö Kitchen towel Red, 50x70 cm CA205

Malmö Breakfast tray Blue, 27x20 cm CA200

Uppsala\* Round tray Ø 38 cm, red CA402

Uppsala Kitchen towel 50x70 cm, red CA302

Uppsala Breakfast tray 27x20 cm, red CA112

Uppsala Mug Porceline, red CA918

Lund\* Round tray Ø 38 cm, blue CA119

Kitchen towel 50x70 cm, blue CA808