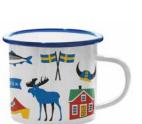

## Scandinavian Winter

By UNDERLANDET DESIGN

A graphic collection with a Scandinavian winter wonderland.

Enamel mug Red House Winter *CA1708* 

Enamel mug Blue CA1703

Coasters Winter House, 4-pack, 9x9 cm *CA815* 

Kitchen towel Blue, 50x70 cm *CA137-B* 

Breakfast tray Winter House, 27x20 cm *CA143* 

Breakfast tray 27x20 cm CA140

**Dishcloth** Winter House, 18x20 cm *CA708* 

**Dishcloth** Blue, 18x20 cm *CA138-B* 

Napkins Blue, 33x33 cm *CA9090* 