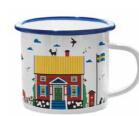

#### By UNDERLANDET DESIGN

Graphic collection with sights and houses from Sweden.

To-go mug White CA908

Mug White, bone china CA906

Coasters 4-pack, 9x9 cm, white CA810

Napkins White, 33x33 cm CA702

Dishcloth Red House, 18x20 cm CA706

Breakfast tray White, 27x20 cm CA122

Kitchen towel Red house, 50x70 cm CA315

Kitchen towel Red house, linnen, 50x70 cm CA806

Kitchen towel White, 50x70 cm CA305

Enamel mug Sweden Coast CA1704

Enamel mug Summer Houses CA1702