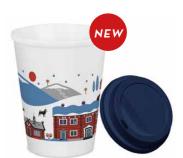

## Scandinavian Mountain Winter

By UNDERLANDET DESIGN Mountains and cottages from Scandinavia.

To-go mug Winter, Porceline CA933

Winter, Porceline CA932

Breakfast tray Winter, 27x20 cm CA146

Dishcloth Winter, 18x20 cm CA746