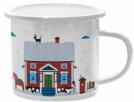

#### By UNDERLANDET DESIGN

Graphic collection with sights and houses from Sweden.

To-go mug White CA908

Mug White, bone china CA906

Coasters 4-pack, 9x9 cm, white CA810

Napkins White, 33x33 cm CA702

Dishcloth Red House, 18x20 cm CA706

Breakfast tray White, 27x20 cm CA122

Kitchen towel Red house, 50x70 cm CA315

Kitchen towel Red house, linnen, 50x70 cm CA806

Kitchen towel White, 50x70 cm CA305

Enamel mug Sweden Coast CA1704

Enamel mug Summer Houses CA1702