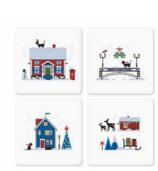

## Scandinavian Winter

By UNDERLANDET DESIGN

A graphic collection with a Scandinavian winter wonderland.

Enamel mug Red House Winter *CA1708* 

Enamel mug Blue CA1703

Coasters Winter House, 4-pack, 9x9 cm *CA815* 

Kitchen towel Blue, 50x70 cm *CA137-B* 

Breakfast tray Winter House, 27x20 cm *CA143* 

Breakfast tray 27x20 cm CA140

**Dishcloth** Winter House, 18x20 cm *CA708* 

**Dishcloth** Blue, 18x20 cm *CA138-B* 

Napkins Blue, 33x33 cm *CA9090* 