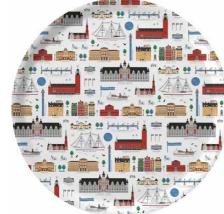

## Stockholm City

By UNDERLANDET DESIGN

A graphic house collection of the Swedish capital in colour.

**Napkins** Multi, 33x33 cm *CA1208* 

Mug Multi, Porceline

Round tray

Multi, Ø 38 cm

CA408

Breakfast tray

Multi, 27x20 cm

CA144

Kitchen towel

Multi, linen, 50x70 cm

CA334

**Dishcloth** Multi, 18x20 cm *CA749* 

PPP

Coasters Multi, 4-pack, Ø 9 cm *CA816* 

**Kitchen towel** Multi, 50x70 cm *CA333* 