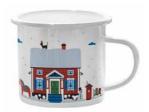

## Stockholm City

By UNDERLANDET DESIGN

A graphic house collection of the Swedish capital in colour.

**Napkins** Multi, 33x33 cm *CA1208* 

Mug Multi, Porceline

Round tray

Multi, Ø 38 cm

CA408

Breakfast tray

Multi, 27x20 cm

CA144

Kitchen towel

Multi, linen, 50x70 cm

CA334

**Dishcloth** Multi, 18x20 cm *CA749* 

PPP