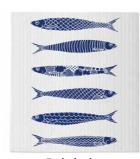

## Fiskelycka

By I LOVE DESIGN
A classic collection for life by the sea.

Dishcloth 18x20 cm *ILV739* 

Kitchen towel
White, 50x70 cm
ILV379

Kitchen towel Linnen, 50x70 cm ILV380

Square tray 32x32 cm 1LV625

Breakfast tray 27x20 cm 1LV130