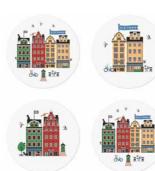

## Old Town

By UNDERLANDET DESIGN
A collection with houses
from Old Town in Stockholm.

Enamel mug Multi CA1706

Breakfast tray Multi, 27x20 cm CA129

**Dishcloth** Multi, 18x20 cm *CA741* 

**Dishcloth** Red, 18x20 cm *CA740* 

**Coasters** Multi, 4-pack, Ø 9 cm *CA814* 

Kitchen towel Multi, 50x70 cm CA323