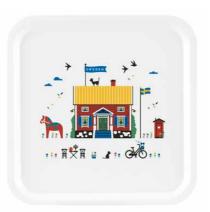

## Sweden **Traditions**

By UNDERLANDET DESIGN A graphic collection with traditional Swedish symbols.

Napkins 33x33 cm *CA1206* 

Breakfast tray 27x20 cm CA127

Kitchen towel 50x70 cm CA308

Square tray 32x32 cm CA603

Coaster Ø 11 cm CA803

Coasters 4-pack, 9x9 cm CA802

**To-go mug** Porceline CA931

Cutting board 20x34 cm CA515

Enamel mug White CA1705

Dishcloth 18x20 cm CA710