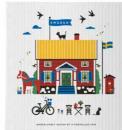

## Sweden **Traditions**

By UNDERLANDET DESIGN A graphic collection with traditional Swedish symbols.

Napkins 33x33 cm *CA1206* 

Breakfast tray 27x20 cm CA127

Kitchen towel 50x70 cm CA308

Square tray 32x32 cm CA603

Coaster Ø 11 cm CA803

Coasters 4-pack, 9x9 cm CA802

**To-go mug** Porceline CA931

Cutting board 20x34 cm CA515

Enamel mug White CA1705

Dishcloth 18x20 cm CA710