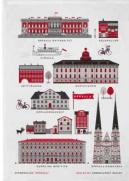

Stockholm City Blue, Bone china CA925

Stockholm City Breakfast tray 27x20 cm red: CA124 blue: CA125

Stockholm City Kitchen towel 50x70 cm blue: CA325 red: CA324

Göteborg\* Round tray Blue, Ø 38 cm CA407

Göteborg Blue, Bone china CA917

Göteborg Breakfast tray Blue, 27x20 cm CA118

Kitchen towel CA807

Göteborg Blue, 50x70 cm

Malmö Kitchen towel Blue, 50x70 cm CA204

20

Malmö Kitchen towel Red, 50x70 cm CA205

Malmö Breakfast tray Blue, 27x20 cm CA200

Uppsala\* Round tray Ø 38 cm, red CA402

Uppsala Kitchen towel 50x70 cm, red CA302

Uppsala Breakfast tray 27x20 cm, red CA112

Uppsala Mug Porceline, red CA918

Lund\* Round tray Ø 38 cm, blue CA119

Kitchen towel 50x70 cm, blue CA808

Lund\* Breakfast tray 27x20 cm, blue CA117

Lund Mug Bone china, blue CA928