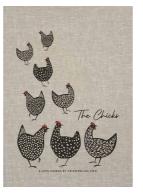

By I LOVE DESIGN

Cute chickens perfect for Easter or any occassion.

Dishcloth 18x20 cm *ILV741* 

Kitchen towel Linen, 50x70 cm ILV342

**Kitchen towel** White, 50x70 cm *ILV341* 

Round tray
Ø 31 cm
/LV419

Cutting board 20x34 cm 1LV519