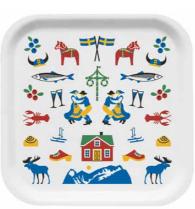

## Sweden **Traditions**

By UNDERLANDET DESIGN A graphic collection with traditional Swedish symbols.

Napkins 33x33 cm *CA1206* 

Breakfast tray 27x20 cm CA127

Kitchen towel 50x70 cm CA308

Square tray 32x32 cm CA603

Coaster Ø 11 cm CA803

Coasters 4-pack, 9x9 cm CA802

**To-go mug** Porceline CA931

Cutting board 20x34 cm CA515

Enamel mug White CA1705

Dishcloth 18x20 cm CA710