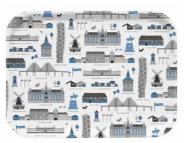

## Stockholm City

By UNDERLANDET DESIGN

A graphic house collection of the Swedish capital in colour.

**Napkins** Multi, 33x33 cm *CA1208* 

Mug Multi, Porceline

Round tray

Multi, Ø 38 cm

CA408

Breakfast tray

Multi, 27x20 cm

CA144

Kitchen towel

Multi, linen, 50x70 cm

CA334

**Dishcloth** Multi, 18x20 cm *CA749* 

PPP

Coasters Multi, 4-pack, Ø 9 cm *CA816* 

**Kitchen towel** Multi, 50x70 cm *CA333* 