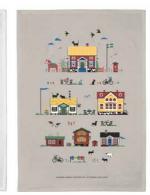

## Stockholm City

By UNDERLANDET DESIGN

A graphic house collection of the Swedish capital in colour.

**Napkins** Multi, 33x33 cm *CA1208* 

Mug Multi, Porceline

Round tray

Multi, Ø 38 cm

CA408

Breakfast tray

Multi, 27x20 cm

CA144

Kitchen towel

Multi, linen, 50x70 cm

CA334

**Dishcloth** Multi, 18x20 cm *CA749* 

PPP

Coasters Multi, 4-pack, Ø 9 cm *CA816* 

**Kitchen towel** Multi, 50x70 cm *CA333* 