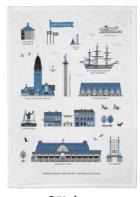

## Norway Symbols

By UNDERLANDET DESIGN

Graphic collection with typical Norwegian symbols.

\* No stock item.

Mug Porceline CA813

**Coasters, 4-pack\*** 9x9 cm *CA134* 

Kitchen towel

50x70 cm

CA136

Cutting board\* 20x34 cm CA132

Round tray\*
Ø 38 cm
CA131

**Trivet\*** Ø 23,5 cm *CA133* 

Breakfast tray\*
27x20 cm
CA130

Pattern for Destination Vemdalen, Sweden.