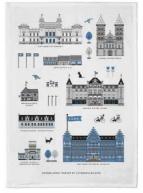

## Stockholm City

By UNDERLANDET DESIGN

A graphic house collection of the Swedish capital in colour.

**Napkins** Multi, 33x33 cm *CA1208* 

Mug Multi, Porceline

Round tray

Multi, Ø 38 cm

CA408

Breakfast tray

Multi, 27x20 cm

CA144

Kitchen towel

Multi, linen, 50x70 cm

CA334

**Dishcloth** Multi, 18x20 cm *CA749* 

PPP

Coasters Multi, 4-pack, Ø 9 cm *CA816* 

**Kitchen towel** Multi, 50x70 cm *CA333* 