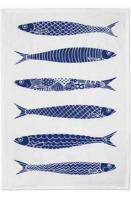

## Fiskelycka

By I LOVE DESIGN
A classic collection for life by the sea.

Dishcloth 18x20 cm *ILV739* 

Kitchen towel
White, 50x70 cm
ILV379

Kitchen towel Linnen, 50x70 cm ILV380

Square tray 32x32 cm 1LV625

Breakfast tray 27x20 cm 1LV130