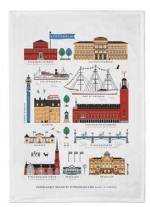

## Stockholm City

By UNDERLANDET DESIGN

A graphic house collection of the Swedish capital in colour.

**Napkins** Multi, 33x33 cm *CA1208* 

Mug Multi, Porceline

Round tray

Multi, Ø 38 cm

CA408

Breakfast tray

Multi, 27x20 cm

CA144

Kitchen towel

Multi, linen, 50x70 cm

CA334

**Dishcloth** Multi, 18x20 cm *CA749* 

PPP

Coasters Multi, 4-pack, Ø 9 cm *CA816* 

**Kitchen towel** Multi, 50x70 cm *CA333* 