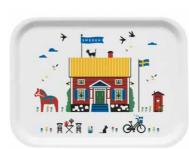

## Sweden **Traditions**

By UNDERLANDET DESIGN A graphic collection with traditional Swedish symbols.

Napkins 33x33 cm *CA1206* 

Breakfast tray 27x20 cm CA127

Kitchen towel 50x70 cm CA308

Square tray 32x32 cm CA603

Coaster Ø 11 cm CA803

Coasters 4-pack, 9x9 cm CA802

**To-go mug** Porceline CA931

Cutting board 20x34 cm CA515

Enamel mug White CA1705

Dishcloth 18x20 cm CA710