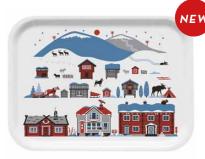

## Scandinavian Mountain Winter

By UNDERLANDET DESIGN Mountains and cottages from Scandinavia.

To-go mug Winter, Porceline CA933

Winter, Porceline CA932

Breakfast tray Winter, 27x20 cm CA146

Dishcloth Winter, 18x20 cm CA746