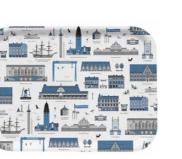

## Stockholm City

By UNDERLANDET DESIGN

A graphic house collection of the Swedish capital in colour.

**Napkins** Multi, 33x33 cm *CA1208* 

Mug Multi, Porceline

Round tray

Multi, Ø 38 cm

CA408

Breakfast tray

Multi, 27x20 cm

CA144

Kitchen towel

Multi, linen, 50x70 cm

CA334

**Dishcloth** Multi, 18x20 cm *CA749* 

PPP

Coasters Multi, 4-pack, Ø 9 cm *CA816* 

**Kitchen towel** Multi, 50x70 cm *CA333* 