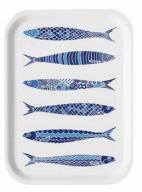

## Fiskelycka

By I LOVE DESIGN
A classic collection for life by the sea.

Dishcloth 18x20 cm *ILV739* 

Kitchen towel
White, 50x70 cm
ILV379

Kitchen towel Linnen, 50x70 cm ILV380

Square tray 32x32 cm 1LV625

Breakfast tray 27x20 cm 1LV130