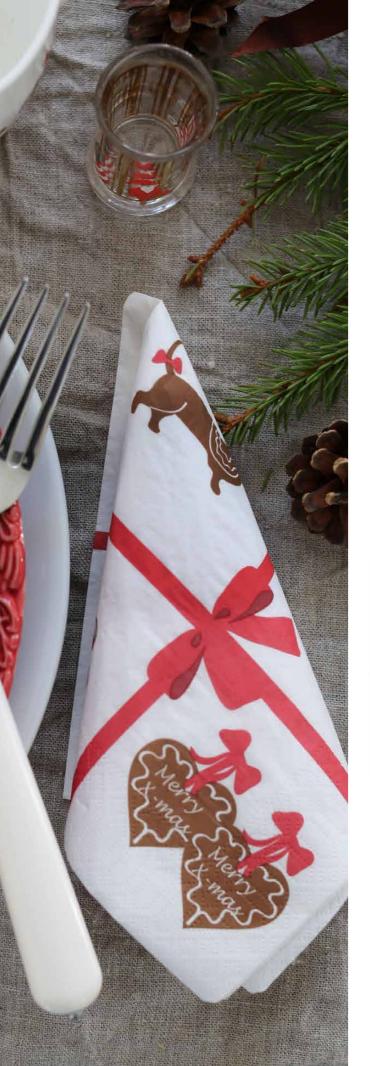

## Gingerbread

 $\label{eq:byembelle} \textit{By} \; \texttt{EMELIE} \; \texttt{EK} \; \texttt{DESIGN}$  A collection with traditional gingerbread shapes.

Kitchen towel Linen, 50x70 cm EE940

Kitchen towel
Gingerbread house
50x70 cm
EE329

Round tray Gingerbread house Ø 38 cm EE450

**Dishcloth**Gingerbread house
18x20 cm *EE727* 

Napkins White, 33x33 cm *EE1202* 

Breakfast tray White, 27x20 cm *EE110* 

Gingerbread house 50x70 cm, white Emelie Ek Design EE329

Gingerbread 50x70 cm, linen Emelie Ek Design EE940

Sweden 50x70 cm Underlandet Design CA305

Sweden Red house, 50x70 cm Underlandet Design CA315

Sweden Red house, 50x70 cm, linen Underlandet Design CA806

## **Napkins**

No crumbs in sight.

Hälsingegårdar 33x33 cm Emelie Ek Design CA1212

Scandinavian Mountains Summer, 33x33 cm Underlandet Design CA1207

Ginger bread White, 33x33 cm Emelie Ek Design EE1202

Scandinavian Winter Blue, 33x33 cm Underlandet Design CA9090