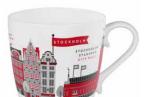

## Stockholm City

By UNDERLANDET DESIGN

A graphic house collection of the Swedish capital in colour.

**Napkins** Multi, 33x33 cm *CA1208* 

Mug Multi, Porceline

Round tray

Multi, Ø 38 cm

CA408

Stockholm City Blue, Bone china CA925

Stockholm City Breakfast tray 27x20 cm red: CA124 blue: CA125

Stockholm City Kitchen towel 50x70 cm blue: CA325 red: CA324

Göteborg\* Round tray Blue, Ø 38 cm CA407

Göteborg Blue, Bone china CA917