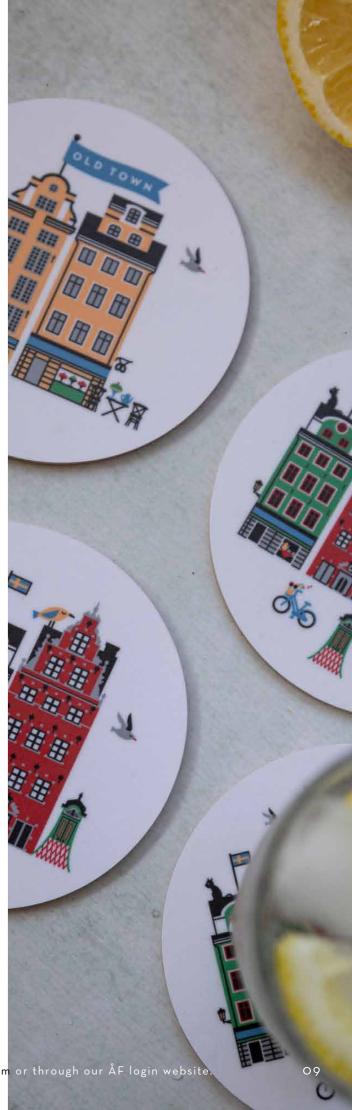

## Old Town

By UNDERLANDET DESIGN
A collection with houses
from Old Town in Stockholm.

Enamel mug Multi CA1706

Breakfast tray Multi, 27x20 cm CA129

**Dishcloth** Multi, 18x20 cm *CA741* 

**Dishcloth** Red, 18x20 cm *CA740* 

**Coasters** Multi, 4-pack, Ø 9 cm *CA814* 

Kitchen towel Multi, 50x70 cm CA323