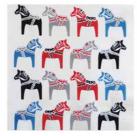

## Dala

#### By I LOVE DESIGN

Graphic collection with the classic Dalahäst in a repeated pattern. \* No stock item.

To-go mug Black/white ILV920

Multi, bone china ILV1007

Mug Black/white, bone china ILV1008

Dishcloth Black/red, 18x20 cm ILV 743