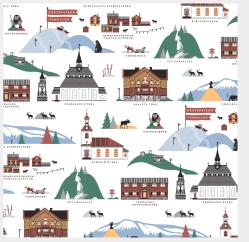

CA136

Cutting board\* 20x34 cm CA132

Round tray\*
Ø 38 cm
CA131

**Trivet\*** Ø 23,5 cm *CA133* 

Breakfast tray\*
27x20 cm
CA130

Pattern for Destination Vemdalen, Sweden.

## Would you like your own pattern?

Please contact us on info@citronelles.com
and we will provide you with more information.

Products for Loviisa, Finland.

Products for Ålesund, Geiranger, Stavanger in Norway.