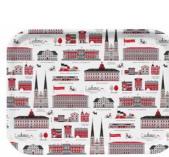

## Stockholm City

By UNDERLANDET DESIGN

A graphic house collection of the Swedish capital in colour.

**Napkins** Multi, 33x33 cm *CA1208* 

Mug Multi, Porceline

Round tray

Multi, Ø 38 cm

CA408

Breakfast tray

Multi, 27x20 cm

CA144

Kitchen towel

Multi, linen, 50x70 cm

CA334

**Dishcloth** Multi, 18x20 cm *CA749* 

PPP

Coasters Multi, 4-pack, Ø 9 cm *CA816* 

**Kitchen towel** Multi, 50x70 cm *CA333* 