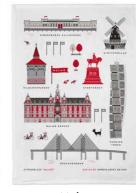

## Stockholm City

By UNDERLANDET DESIGN

A graphic house collection of the Swedish capital in colour.

**Napkins** Multi, 33x33 cm *CA1208* 

Mug Multi, Porceline

Round tray

Multi, Ø 38 cm

CA408

Breakfast tray

Multi, 27x20 cm

CA144

Kitchen towel

Multi, linen, 50x70 cm

CA334

**Dishcloth** Multi, 18x20 cm *CA749* 

PPP