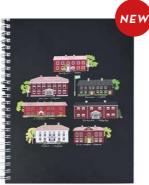

## Hälsingegårdar

By EMELIE EK DESIGN Beautiful houses from the idyllic landscape of Hälsingland.

**Napkins** 33x33 cm *CA1212* 

Dishcloth 18x20 cm EE7001

Kitchen towel Linen, 50x70 cm CA1001

Note book Black CA9724