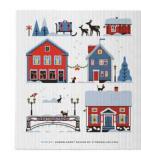

## Scandinavian Winter

By UNDERLANDET DESIGN

A graphic collection with a Scandinavian winter wonderland.

Enamel mug Red House Winter *CA1708* 

Enamel mug Blue CA1703

Coasters Winter House, 4-pack, 9x9 cm *CA815* 

Kitchen towel Blue, 50x70 cm *CA137-B* 

Breakfast tray Winter House, 27x20 cm *CA143* 

Breakfast tray 27x20 cm CA140

**Dishcloth** Winter House, 18x20 cm *CA708* 

**Dishcloth** Blue, 18x20 cm *CA138-B* 

Napkins Blue, 33x33 cm *CA9090* 