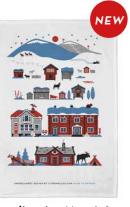

## Scandinavian Mountain Winter

By UNDERLANDET DESIGN Mountains and cottages from Scandinavia.

To-go mug Winter, Porceline CA933

Winter, Porceline CA932

Breakfast tray Winter, 27x20 cm CA146

Dishcloth Winter, 18x20 cm CA746

Kitchen towel Winter, 50x70 cm CA330