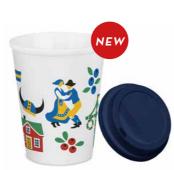

## Dala

#### By I LOVE DESIGN

Graphic collection with the classic Dalahäst in a repeated pattern. \* No stock item.

To-go mug Black/white ILV920

Multi, bone china ILV1007

Mug Black/white, bone china ILV1008

Dishcloth Black/red, 18x20 cm ILV 743

Dishcloth Multi, 18x20 cm ILV 701

Napkins Multi, 33x33 cm ILV1201

Round tray\* Multi, Ø 38 cm ILV1003

Coasters, 4-pack Multi, cellofan, Ø 9 cm ILV800

Breakfast tray Multi, 27x20 cm ILV1006

Kitchen towel Multi, 50x70 cm ILV305