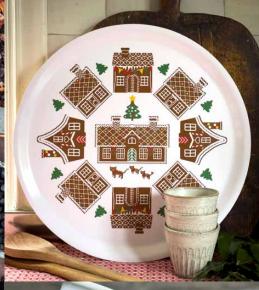

## Gingerbread

 $\label{eq:byembelle} \textit{By} \; \texttt{EMELIE} \; \texttt{EK} \; \texttt{DESIGN}$  A collection with traditional gingerbread shapes.

Kitchen towel Linen, 50x70 cm EE940

Kitchen towel
Gingerbread house
50x70 cm
EE329

Round tray Gingerbread house Ø 38 cm EE450

**Dishcloth**Gingerbread house
18x20 cm *EE727* 

Napkins White, 33x33 cm *EE1202* 

Breakfast tray White, 27x20 cm *EE110* 