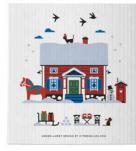

## Scandinavian Winter

By UNDERLANDET DESIGN

A graphic collection with a Scandinavian winter wonderland.

Enamel mug Red House Winter *CA1708* 

Enamel mug Blue CA1703

Coasters Winter House, 4-pack, 9x9 cm *CA815* 

Kitchen towel Blue, 50x70 cm *CA137-B* 

Breakfast tray Winter House, 27x20 cm *CA143* 

Breakfast tray 27x20 cm CA140

**Dishcloth** Winter House, 18x20 cm *CA708* 

**Dishcloth** Blue, 18x20 cm *CA138-B* 

Napkins Blue, 33x33 cm *CA9090* 