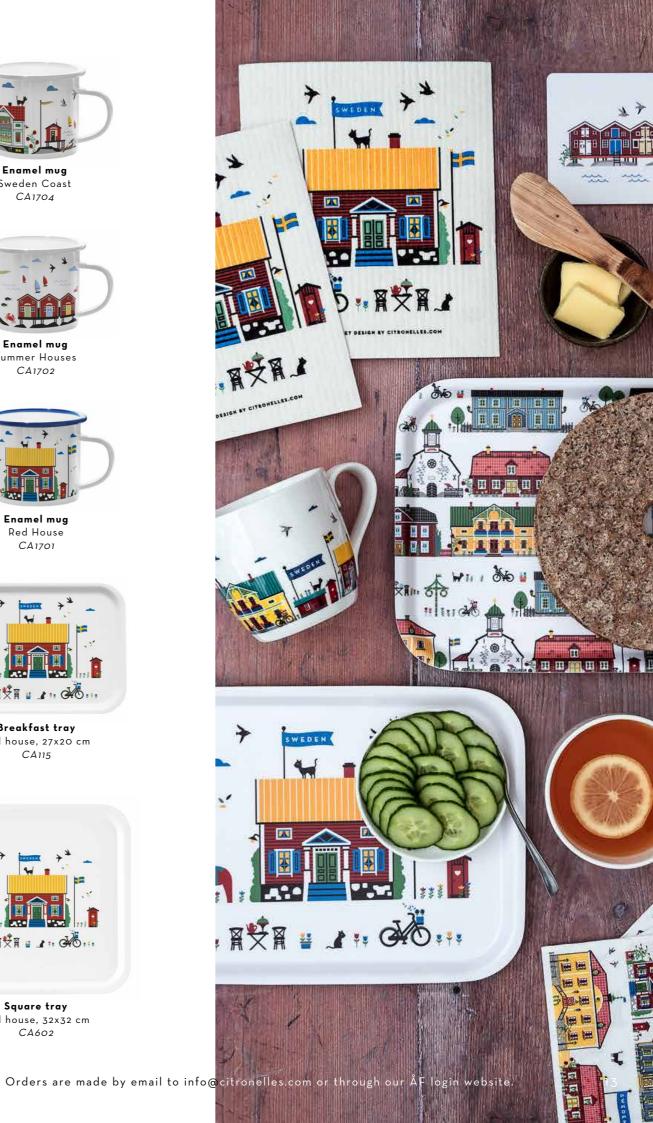

## Sweden

#### By UNDERLANDET DESIGN

Graphic collection with sights and houses from Sweden.

To-go mug White CA908

Mug White, bone china CA906

Coasters 4-pack, 9x9 cm, white CA810

Napkins White, 33x33 cm CA702

Dishcloth Red House, 18x20 cm CA706

Breakfast tray White, 27x20 cm CA122

Kitchen towel Red house, 50x70 cm CA315

Kitchen towel Red house, linnen, 50x70 cm CA806

Kitchen towel White, 50x70 cm CA305

Enamel mug Sweden Coast CA1704

Enamel mug Summer Houses CA1702

Enamel mug Red House CA1701

Breakfast tray Red house, 27x20 cm CA115

Square tray Red house, 32x32 cm CA602