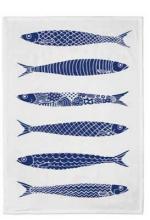

## Fiskelycka

By I LOVE DESIGN
A classic collection for life by the sea.

Dishcloth 18x20 cm *ILV739* 

Kitchen towel
White, 50x70 cm
ILV379

Kitchen towel Linnen, 50x70 cm ILV380

Square tray 32x32 cm 1LV625

Breakfast tray 27x20 cm 1LV130