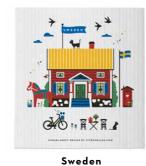

## Sweden

#### By UNDERLANDET DESIGN

Graphic collection with sights and houses from Sweden.

To-go mug White CA908

Mug White, bone china CA906

Coasters 4-pack, 9x9 cm, white CA810

Napkins White, 33x33 cm CA702

Dishcloth Red House, 18x20 cm CA706

Breakfast tray White, 27x20 cm CA122

Kitchen towel Red house, 50x70 cm CA315

Kitchen towel Red house, linnen, 50x70 cm CA806

Kitchen towel White, 50x70 cm CA305

Enamel mug Sweden Coast CA1704

Enamel mug Summer Houses CA1702

Enamel mug Red House CA1701

Breakfast tray Red house, 27x20 cm CA115

Square tray Red house, 32x32 cm CA602