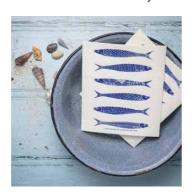

## Fiskelycka

By I LOVE DESIGN
A classic collection for life by the sea.

Dishcloth 18x20 cm *ILV739* 

Kitchen towel
White, 50x70 cm
ILV379

Kitchen towel Linnen, 50x70 cm ILV380

Square tray 32x32 cm 1LV625

Breakfast tray 27x20 cm 1LV130

Strawberry 50x70 cm Emelie Ek Design EE428

Fiskelycka Blue, 50x70 cm I Love Design ILV379

Fiskelycka Blue, linen, 50x70 cm I Love Design ILV380

Domherre 50x70 cm, red, linen Anneko Design Sweden AN310

Domherre 50x70 cm, white Anneko Design Sweden AN300