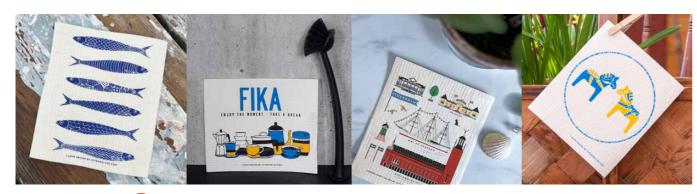

## Fiskelycka

By I LOVE DESIGN
A classic collection for life by the sea.

Dishcloth 18x20 cm *ILV739* 

Kitchen towel
White, 50x70 cm
ILV379

Kitchen towel Linnen, 50x70 cm ILV380

Square tray 32x32 cm 1LV625

Breakfast tray 27x20 cm 1LV130