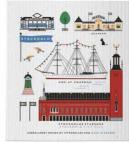

## Stockholm City

By UNDERLANDET DESIGN

A graphic house collection of the Swedish capital in colour.

**Napkins** Multi, 33x33 cm *CA1208* 

Mug Multi, Porceline

Round tray

Multi, Ø 38 cm

CA408

#### By UNDERLANDET DESIGN

Graphic architectural collections with known buildings and sights from cities around the world. Products are available in both blue/red versions.

\* No stock item.

Stockholm City

Stockholm City Blue, Bone china CA925

Stockholm City Breakfast tray 27x20 cm red: CA124 blue: CA125

Stockholm City Kitchen towel 50x70 cm blue: CA325 red: CA324

Göteborg\* Round tray Blue, Ø 38 cm CA407

Göteborg Blue, Bone china CA917