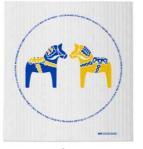

## Dala

#### By I LOVE DESIGN

Graphic collection with the classic Dalahäst in a repeated pattern. \* No stock item.

To-go mug Black/white ILV920

Multi, bone china ILV1007

Mug Black/white, bone china ILV1008

Dishcloth Black/red, 18x20 cm ILV 743

Dishcloth Multi, 18x20 cm ILV 701

Napkins Multi, 33x33 cm ILV1201

Round tray\* Multi, Ø 38 cm ILV1003

Coasters, 4-pack Multi, cellofan, Ø 9 cm ILV800

Breakfast tray Multi, 27x20 cm ILV1006

Kitchen towel Multi, 50x70 cm ILV305