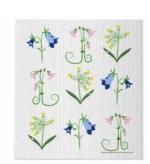

Flowers of Scandinavia 18x20 cm Anneko Design Sweden AN303

Red house, 18x20 cm Underlandet Design CA706

Scandinavian Winter Winter House, 18x20 cm Underlandet Design *CA708* 

Scandinavian Winter Blue, 18x20 cm Underlandet Design CA138-B

Göteborg 50x70 cm, blue Underlandet Design CA807

Malmö 50x70 cm, blue Underlandet Design CA204

Malmö 50x70 cm, red Underlandet Design CA205

**Sweden Traditions** 50x70 cm Underlandet Design CA308

26

Flowers of Scandinavia 50x70 cm Anneko Design Sweden AN304

28

Flowers of Scandinavia White, 33x33 cm Anneko Design Sweden AN305

Sweden White, 33x33 cm Underlandet Design CA702

FIKA 33x33 cm, yellow and blue I Love Design 8007-YBENG