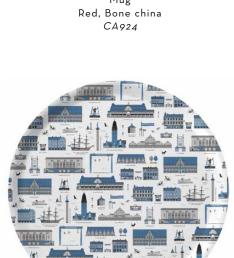

#### By UNDERLANDET DESIGN

Graphic architectural collections with known buildings and sights from cities around the world. Products are available in both blue/red versions.

\* No stock item.

Stockholm City

Stockholm City Blue, Bone china CA925

Stockholm City Breakfast tray 27x20 cm red: CA124 blue: CA125

Stockholm City Kitchen towel 50x70 cm blue: CA325 red: CA324

Göteborg\* Round tray Blue, Ø 38 cm CA407

Göteborg Blue, Bone china CA917