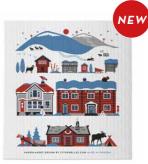

## Stockholm City

By UNDERLANDET DESIGN

A graphic house collection of the Swedish capital in colour.

**Napkins** Multi, 33x33 cm *CA1208* 

Mug Multi, Porceline

Round tray

Multi, Ø 38 cm

CA408

Breakfast tray

Multi, 27x20 cm

CA144

Kitchen towel

Multi, linen, 50x70 cm

CA334

**Dishcloth** Multi, 18x20 cm *CA749* 

PPP

Coasters Multi, 4-pack, Ø 9 cm *CA816* 

**Kitchen towel** Multi, 50x70 cm *CA333* 