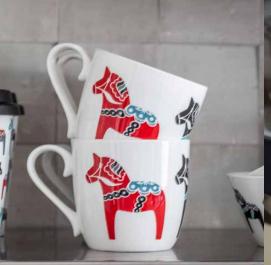

## Dala

#### By I LOVE DESIGN

Graphic collection with the classic Dalahäst in a repeated pattern. \* No stock item.

To-go mug Black/white ILV920

Multi, bone china ILV1007

Mug Black/white, bone china ILV1008

Dishcloth Black/red, 18x20 cm ILV 743