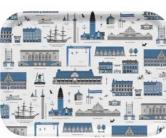

#### By UNDERLANDET DESIGN

Graphic architectural collections with known buildings and sights from cities around the world. Products are available in both blue/red versions.

\* No stock item.

Stockholm City

Stockholm City Blue, Bone china CA925

Stockholm City Breakfast tray 27x20 cm red: CA124 blue: CA125

Stockholm City Kitchen towel 50x70 cm blue: CA325 red: CA324

Göteborg\* Round tray Blue, Ø 38 cm CA407

Göteborg Blue, Bone china CA917