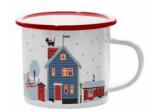

## Scandinavian Winter

By UNDERLANDET DESIGN

A graphic collection with a Scandinavian winter wonderland.

Enamel mug Red House Winter *CA1708* 

Enamel mug Blue CA1703

Coasters Winter House, 4-pack, 9x9 cm *CA815* 

## Enamel mugs

NEW!

Pretty and useful. Bring them wherever you go.

FIKA I Love Design. See p. 15 for more colours!

Red House Underlandet Design CA1701

Scandinavian Winter Underlandet Design

**Sweden Tradition** Underlandet Design CA1705

Summer Houses

Underlandet Design

CA1702

Sweden Coast

Underlandet Design

CA1704

Underlandet Design CA1706

Red House Winter Underlandet Design CA1708