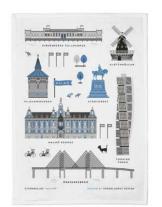

#### By UNDERLANDET DESIGN

Graphic architectural collections with known buildings and sights from cities around the world. Products are available in both blue/red versions.

\* No stock item.

Stockholm City

Stockholm City Blue, Bone china CA925

Stockholm City Breakfast tray 27x20 cm red: CA124 blue: CA125

Stockholm City Kitchen towel 50x70 cm blue: CA325 red: CA324

Göteborg\* Round tray Blue, Ø 38 cm CA407

Göteborg Blue, Bone china CA917

Göteborg Breakfast tray Blue, 27x20 cm CA118

Kitchen towel CA807

Göteborg Blue, 50x70 cm

Malmö Kitchen towel Blue, 50x70 cm CA204

20

Malmö Kitchen towel Red, 50x70 cm CA205

Malmö Breakfast tray Blue, 27x20 cm CA200

Uppsala\* Round tray Ø 38 cm, red CA402

Uppsala Kitchen towel 50x70 cm, red CA302

Uppsala Breakfast tray 27x20 cm, red CA112

Uppsala Mug Porceline, red CA918

Lund\* Round tray Ø 38 cm, blue CA119

Kitchen towel 50x70 cm, blue CA808

Lund\* Breakfast tray 27x20 cm, blue CA117

Lund Mug Bone china, blue CA928