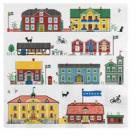

## Cities

#### By UNDERLANDET DESIGN

Graphic architectural collections with known buildings and sights from cities around the world. Products are available in both blue/red versions.

\* No stock item.

Stockholm City

Stockholm City Blue, Bone china CA925

Stockholm City Breakfast tray 27x20 cm red: CA124 blue: CA125

Stockholm City Kitchen towel 50x70 cm blue: CA325 red: CA324

Göteborg\* Round tray Blue, Ø 38 cm CA407

Göteborg Blue, Bone china CA917