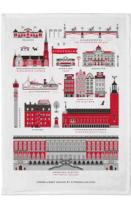

## Stockholm City

By UNDERLANDET DESIGN

A graphic house collection of the Swedish capital in colour.

**Napkins** Multi, 33x33 cm *CA1208* 

Mug Multi, Porceline

Round tray

Multi, Ø 38 cm

CA408

Breakfast tray

Multi, 27x20 cm

CA144

Kitchen towel

Multi, linen, 50x70 cm

CA334

**Dishcloth** Multi, 18x20 cm *CA749* 

PPP

Coasters Multi, 4-pack, Ø 9 cm *CA816* 

**Kitchen towel** Multi, 50x70 cm *CA333* 