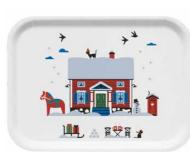

## Stockholm City

By UNDERLANDET DESIGN

A graphic house collection of the Swedish capital in colour.

**Napkins** Multi, 33x33 cm *CA1208* 

Mug Multi, Porceline

Round tray

Multi, Ø 38 cm

CA408

Breakfast tray

Multi, 27x20 cm

CA144

Kitchen towel

Multi, linen, 50x70 cm

CA334

**Dishcloth** Multi, 18x20 cm *CA749* 

PPP