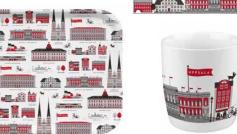

## Stockholm City

By UNDERLANDET DESIGN

A graphic house collection of the Swedish capital in colour.

**Napkins** Multi, 33x33 cm *CA1208* 

Mug Multi, Porceline

Round tray

Multi, Ø 38 cm

CA408

Breakfast tray

Multi, 27x20 cm

CA144

Kitchen towel

Multi, linen, 50x70 cm

CA334

**Dishcloth** Multi, 18x20 cm *CA749* 

PPP

Coasters Multi, 4-pack, Ø 9 cm *CA816* 

**Kitchen towel** Multi, 50x70 cm *CA333* 