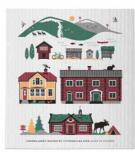

## Dala

#### By I LOVE DESIGN

Graphic collection with the classic Dalahäst in a repeated pattern. \* No stock item.

To-go mug Black/white ILV920

Multi, bone china ILV1007

Mug Black/white, bone china ILV1008

Dishcloth Black/red, 18x20 cm ILV 743

Dishcloth Multi, 18x20 cm ILV 701

Napkins Multi, 33x33 cm ILV1201

Round tray\* Multi, Ø 38 cm ILV1003

Coasters, 4-pack Multi, cellofan, Ø 9 cm ILV800

Breakfast tray Multi, 27x20 cm ILV1006

Kitchen towel Multi, 50x70 cm ILV305