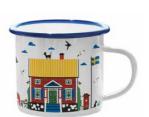

## Scandinavian Winter

By UNDERLANDET DESIGN

A graphic collection with a Scandinavian winter wonderland.

Enamel mug Red House Winter *CA1708* 

Enamel mug Blue CA1703

Coasters Winter House, 4-pack, 9x9 cm *CA815* 

Kitchen towel Blue, 50x70 cm *CA137-B* 

Breakfast tray Winter House, 27x20 cm *CA143* 

Breakfast tray 27x20 cm CA140

**Dishcloth** Winter House, 18x20 cm *CA708* 

**Dishcloth** Blue, 18x20 cm *CA138-B* 

Napkins Blue, 33x33 cm *CA9090* 