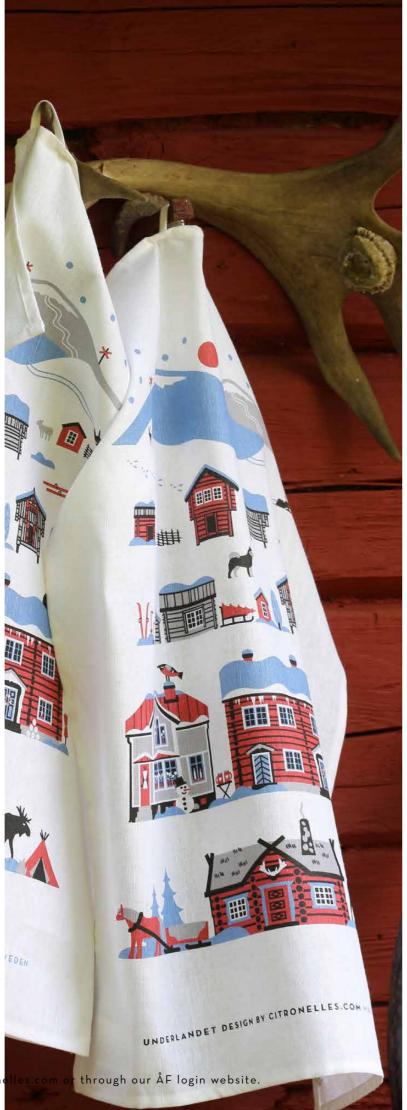

## Scandinavian Mountain Winter

By UNDERLANDET DESIGN Mountains and cottages from Scandinavia.

To-go mug Winter, Porceline CA933

Winter, Porceline CA932

Breakfast tray Winter, 27x20 cm CA146

Dishcloth Winter, 18x20 cm CA746

Kitchen towel Winter, 50x70 cm CA330