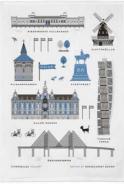

## Sweden **Traditions**

By UNDERLANDET DESIGN A graphic collection with traditional Swedish symbols.

Napkins 33x33 cm *CA1206* 

Breakfast tray 27x20 cm CA127

Kitchen towel 50x70 cm CA308

Square tray 32x32 cm CA603

Coaster Ø 11 cm CA803

Coasters 4-pack, 9x9 cm CA802

**To-go mug** Porceline CA931

Cutting board 20x34 cm CA515

Enamel mug White CA1705

Dishcloth 18x20 cm CA710