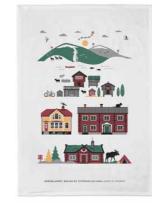

## Scandinavian Mountain Winter

By UNDERLANDET DESIGN Mountains and cottages from Scandinavia.

To-go mug Winter, Porceline CA933

Winter, Porceline CA932

Breakfast tray Winter, 27x20 cm CA146

Dishcloth Winter, 18x20 cm CA746

Kitchen towel Winter, 50x70 cm CA330