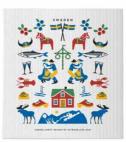

## Sweden **Traditions**

By UNDERLANDET DESIGN A graphic collection with traditional Swedish symbols.

Napkins 33x33 cm *CA1206* 

Breakfast tray 27x20 cm CA127

Kitchen towel 50x70 cm CA308

Square tray 32x32 cm CA603

Coaster Ø 11 cm CA803

Coasters 4-pack, 9x9 cm CA802

**To-go mug** Porceline CA931

Cutting board 20x34 cm CA515

Enamel mug White CA1705

Dishcloth 18x20 cm CA710