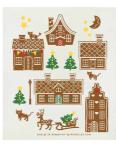

## Gingerbread

 $\label{eq:byembelle} \textit{By} \; \texttt{EMELIE} \; \texttt{EK} \; \texttt{DESIGN}$  A collection with traditional gingerbread shapes.

Kitchen towel Linen, 50x70 cm EE940

Kitchen towel
Gingerbread house
50x70 cm
EE329

Round tray Gingerbread house Ø 38 cm EE450

**Dishcloth**Gingerbread house
18x20 cm *EE727* 

Napkins White, 33x33 cm *EE1202* 

Breakfast tray White, 27x20 cm *EE110* 