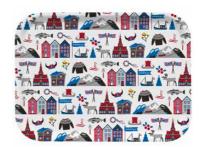

## Stockholm City

By UNDERLANDET DESIGN

A graphic house collection of the Swedish capital in colour.

**Napkins** Multi, 33x33 cm *CA1208* 

Mug Multi, Porceline

Round tray

Multi, Ø 38 cm

CA408

Breakfast tray

Multi, 27x20 cm

CA144

Kitchen towel

Multi, linen, 50x70 cm

CA334

**Dishcloth** Multi, 18x20 cm *CA749* 

PPP