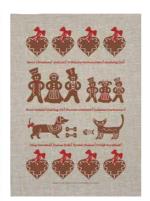

## Gingerbread

 $\label{eq:byembelle} \textit{By} \; \texttt{EMELIE} \; \texttt{EK} \; \texttt{DESIGN}$  A collection with traditional gingerbread shapes.

Kitchen towel Linen, 50x70 cm EE940

Kitchen towel
Gingerbread house
50x70 cm
EE329

Round tray Gingerbread house Ø 38 cm EE450

**Dishcloth**Gingerbread house
18x20 cm *EE727* 

Napkins White, 33x33 cm *EE1202* 

Breakfast tray White, 27x20 cm *EE110* 