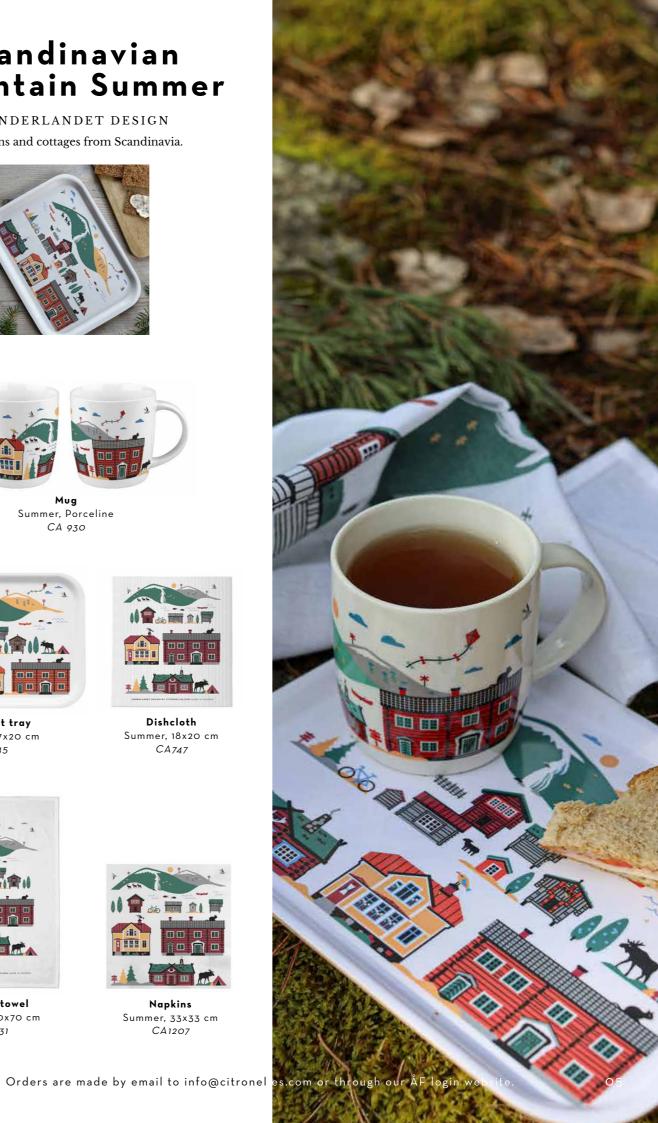

## Scandinavian Mountain Summer

By UNDERLANDET DESIGN Mountains and cottages from Scandinavia.

Summer, Porceline CA 930

Breakfast tray Summer, 27x20 cm CA145

Dishcloth Summer, 18x20 cm CA747

Kitchen towel Summer, 50x70 cm CA331

Napkins Summer, 33x33 cm CA1207