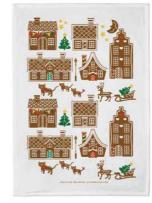

## Gingerbread

 $\label{eq:byembelle} \textit{By} \; \texttt{EMELIE} \; \texttt{EK} \; \texttt{DESIGN}$  A collection with traditional gingerbread shapes.

Kitchen towel Linen, 50x70 cm EE940

Kitchen towel
Gingerbread house
50x70 cm
EE329

Round tray Gingerbread house Ø 38 cm EE450

**Dishcloth**Gingerbread house
18x20 cm *EE727* 

Napkins White, 33x33 cm *EE1202* 

Breakfast tray White, 27x20 cm *EE110* 

Gingerbread house 50x70 cm, white Emelie Ek Design EE329

Gingerbread 50x70 cm, linen Emelie Ek Design EE940

Sweden 50x70 cm Underlandet Design CA305

Sweden Red house, 50x70 cm Underlandet Design CA315

Sweden Red house, 50x70 cm, linen Underlandet Design CA806