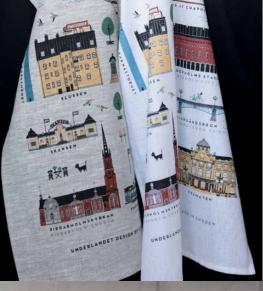

## Cities

#### By UNDERLANDET DESIGN

Graphic architectural collections with known buildings and sights from cities around the world. Products are available in both blue/red versions.

\* No stock item.

Stockholm City