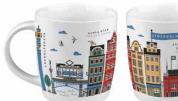

## Stockholm City

By UNDERLANDET DESIGN

A graphic house collection of the Swedish capital in colour.

**Napkins** Multi, 33x33 cm *CA1208* 

Mug Multi, Porceline

Round tray

Multi, Ø 38 cm

CA408