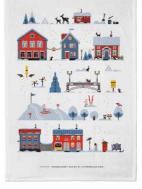

## Scandinavian Winter

By UNDERLANDET DESIGN

A graphic collection with a Scandinavian winter wonderland.

Enamel mug Red House Winter *CA1708* 

Enamel mug Blue CA1703

Coasters Winter House, 4-pack, 9x9 cm *CA815* 

Kitchen towel Blue, 50x70 cm *CA137-B* 

Breakfast tray Winter House, 27x20 cm *CA143* 

Breakfast tray 27x20 cm CA140

**Dishcloth** Winter House, 18x20 cm *CA708* 

**Dishcloth** Blue, 18x20 cm *CA138-B* 

Napkins Blue, 33x33 cm *CA9090* 