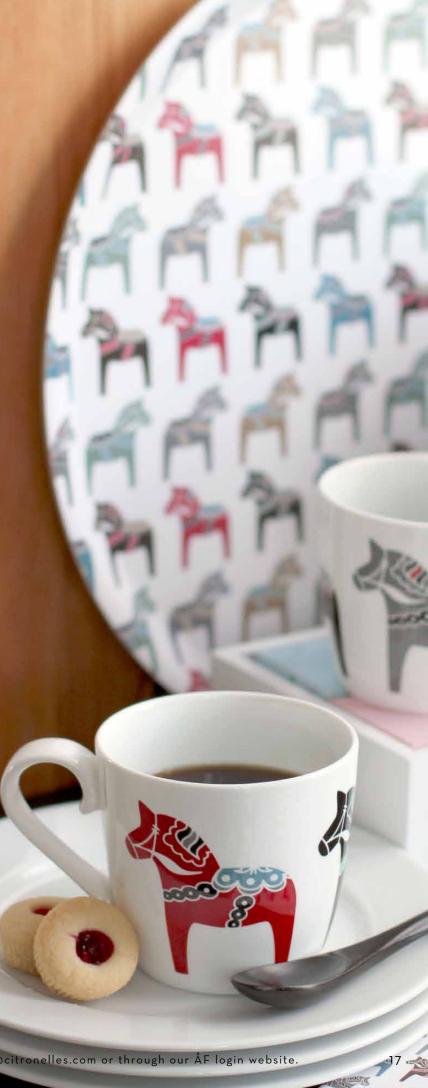

## Dala

#### By I LOVE DESIGN

Graphic collection with the classic Dalahäst in a repeated pattern. \* No stock item.

To-go mug Black/white ILV920

Multi, bone china ILV1007

Mug Black/white, bone china ILV1008

Dishcloth Black/red, 18x20 cm ILV 743

Dishcloth Multi, 18x20 cm ILV 701

Napkins Multi, 33x33 cm ILV1201

Round tray\* Multi, Ø 38 cm ILV1003

Coasters, 4-pack Multi, cellofan, Ø 9 cm ILV800

Breakfast tray Multi, 27x20 cm ILV1006

Kitchen towel Multi, 50x70 cm ILV305

Kitchen towel Black/red, linen, 50x70 cm ILV 312