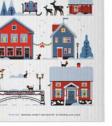

## Scandinavian Winter

By UNDERLANDET DESIGN

A graphic collection with a Scandinavian winter wonderland.

Enamel mug Red House Winter *CA1708* 

Enamel mug Blue CA1703

Coasters Winter House, 4-pack, 9x9 cm *CA815* 

Kitchen towel Blue, 50x70 cm *CA137-B* 

Breakfast tray Winter House, 27x20 cm *CA143* 

Breakfast tray 27x20 cm CA140

**Dishcloth** Winter House, 18x20 cm *CA708* 

**Dishcloth** Blue, 18x20 cm *CA138-B* 

Napkins Blue, 33x33 cm *CA9090* 