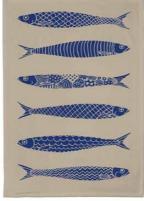

## Fiskelycka

By I LOVE DESIGN
A classic collection for life by the sea.

Dishcloth 18x20 cm *ILV739* 

Kitchen towel
White, 50x70 cm
ILV379

Kitchen towel Linnen, 50x70 cm ILV380

Square tray 32x32 cm 1LV625

Breakfast tray 27x20 cm 1LV130