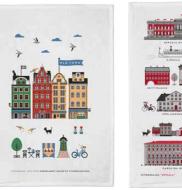

## Cities

#### By UNDERLANDET DESIGN

Graphic architectural collections with known buildings and sights from cities around the world. Products are available in both blue/red versions.

\* No stock item.

Stockholm City

Stockholm City Blue, Bone china CA925

Stockholm City Breakfast tray 27x20 cm red: CA124 blue: CA125

Stockholm City Kitchen towel 50x70 cm blue: CA325 red: CA324

Göteborg\* Round tray Blue, Ø 38 cm CA407

Göteborg Blue, Bone china CA917