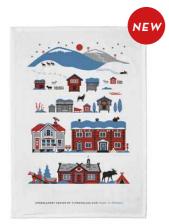

## Scandinavian Mountain Winter

By UNDERLANDET DESIGN Mountains and cottages from Scandinavia.

To-go mug Winter, Porceline CA933

Winter, Porceline CA932

Breakfast tray Winter, 27x20 cm CA146

Dishcloth Winter, 18x20 cm CA746

Kitchen towel Winter, 50x70 cm CA330