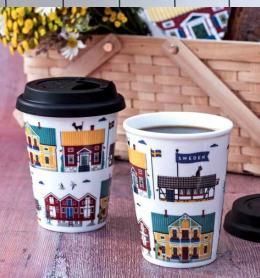

## Stockholm City

By UNDERLANDET DESIGN

A graphic house collection of the Swedish capital in colour.

**Napkins** Multi, 33x33 cm *CA1208* 

Mug Multi, Porceline

Round tray

Multi, Ø 38 cm

CA408

#### By UNDERLANDET DESIGN

Graphic collection with sights and houses from Sweden.

To-go mug White CA908

Mug White, bone china CA906

Coasters 4-pack, 9x9 cm, white CA810

Napkins White, 33x33 cm CA702

Dishcloth Red House, 18x20 cm CA706