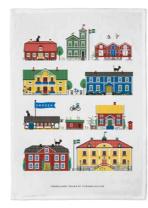

## Cities

#### By UNDERLANDET DESIGN

Graphic architectural collections with known buildings and sights from cities around the world. Products are available in both blue/red versions.

\* No stock item.

Stockholm City

Stockholm City Blue, Bone china CA925

Stockholm City Breakfast tray 27x20 cm red: CA124 blue: CA125

Stockholm City Kitchen towel 50x70 cm blue: CA325 red: CA324

Göteborg\* Round tray Blue, Ø 38 cm CA407

Göteborg Blue, Bone china CA917