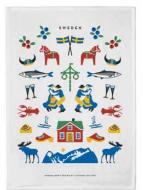

## Sweden **Traditions**

By UNDERLANDET DESIGN A graphic collection with traditional Swedish symbols.

Napkins 33x33 cm *CA1206* 

Breakfast tray 27x20 cm CA127

Kitchen towel 50x70 cm CA308

Square tray 32x32 cm CA603

Coaster Ø 11 cm CA803

Coasters 4-pack, 9x9 cm CA802

**To-go mug** Porceline CA931

Cutting board 20x34 cm CA515

Enamel mug White CA1705

Dishcloth 18x20 cm CA710