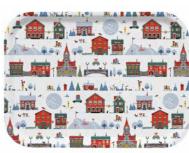

## Cities

#### By UNDERLANDET DESIGN

Graphic architectural collections with known buildings and sights from cities around the world. Products are available in both blue/red versions.

\* No stock item.

Stockholm City

Stockholm City Blue, Bone china CA925

Stockholm City Breakfast tray 27x20 cm red: CA124 blue: CA125

Stockholm City Kitchen towel 50x70 cm blue: CA325 red: CA324

Göteborg\* Round tray Blue, Ø 38 cm CA407

Göteborg Blue, Bone china CA917