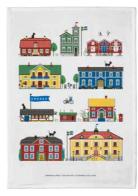

## Stockholm City

By UNDERLANDET DESIGN

A graphic house collection of the Swedish capital in colour.

**Napkins** Multi, 33x33 cm *CA1208* 

Mug Multi, Porceline

Round tray

Multi, Ø 38 cm

CA408

Breakfast tray

Multi, 27x20 cm

CA144

Kitchen towel

Multi, linen, 50x70 cm

CA334

**Dishcloth** Multi, 18x20 cm *CA749* 

PPP

Coasters Multi, 4-pack, Ø 9 cm *CA816* 

**Kitchen towel** Multi, 50x70 cm *CA333* 