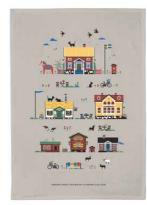

## Stockholm City

By UNDERLANDET DESIGN

A graphic house collection of the Swedish capital in colour.

**Napkins** Multi, 33x33 cm *CA1208* 

Mug Multi, Porceline

Round tray

Multi, Ø 38 cm

CA408

Breakfast tray

Multi, 27x20 cm

CA144

Kitchen towel

Multi, linen, 50x70 cm

CA334

**Dishcloth** Multi, 18x20 cm *CA749* 

PPP

Coasters Multi, 4-pack, Ø 9 cm *CA816* 

**Kitchen towel** Multi, 50x70 cm *CA333* 