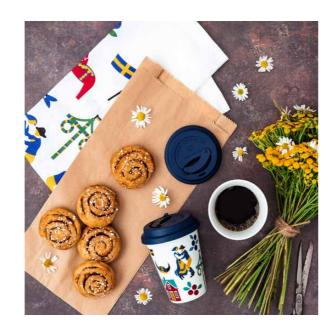

## Sweden **Traditions**

By UNDERLANDET DESIGN A graphic collection with traditional Swedish symbols.

Napkins 33x33 cm *CA1206* 

Breakfast tray 27x20 cm CA127

Kitchen towel 50x70 cm CA308

Square tray 32x32 cm CA603

Coaster Ø 11 cm CA803

Coasters 4-pack, 9x9 cm CA802

**To-go mug** Porceline CA931

Cutting board 20x34 cm CA515

Enamel mug White CA1705

Dishcloth 18x20 cm CA710