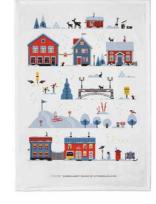

## Sweden **Traditions**

By UNDERLANDET DESIGN A graphic collection with traditional Swedish symbols.

Napkins 33x33 cm *CA1206* 

Breakfast tray 27x20 cm CA127

Kitchen towel 50x70 cm CA308

Square tray 32x32 cm CA603

Coaster Ø 11 cm CA803

Coasters 4-pack, 9x9 cm CA802

**To-go mug** Porceline CA931

Cutting board 20x34 cm CA515

Enamel mug White CA1705

Dishcloth 18x20 cm CA710