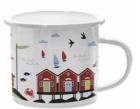

## Stockholm City

By UNDERLANDET DESIGN

A graphic house collection of the Swedish capital in colour.

**Napkins** Multi, 33x33 cm *CA1208* 

Mug Multi, Porceline

Round tray

Multi, Ø 38 cm

CA408

Breakfast tray

Multi, 27x20 cm

CA144

Kitchen towel

Multi, linen, 50x70 cm

CA334

**Dishcloth** Multi, 18x20 cm *CA749* 

PPP