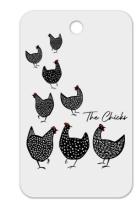

By I LOVE DESIGN

Cute chickens perfect for Easter or any occassion.

Dishcloth 18x20 cm *ILV741* 

Kitchen towel Linen, 50x70 cm ILV342

**Kitchen towel** White, 50x70 cm *ILV341* 

Round tray
Ø 31 cm
/LV419

Cutting board 20x34 cm 1LV519

Chicks 18x20 cm I Love Design ILV741

Old Town 18x20 cm Underlandet Design Multi: CA741 Red: CA740

Sweden Traditions 18x20 cm Underlandet Design *CA710* 

Summer houses 18x20 cm Underlandet Design *CA707* 