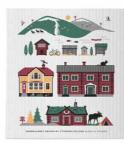

## Scandinavian Mountain Summer

By UNDERLANDET DESIGN Mountains and cottages from Scandinavia.

Summer, Porceline CA 930

Breakfast tray Summer, 27x20 cm CA145

Dishcloth Summer, 18x20 cm CA747

Kitchen towel Summer, 50x70 cm CA331

Napkins Summer, 33x33 cm CA1207