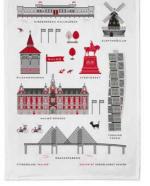

## Sweden

#### By UNDERLANDET DESIGN

Graphic collection with sights and houses from Sweden.

To-go mug White CA908

Mug White, bone china CA906

Coasters 4-pack, 9x9 cm, white CA810

Napkins White, 33x33 cm CA702

Dishcloth Red House, 18x20 cm CA706

Breakfast tray White, 27x20 cm CA122

Kitchen towel Red house, 50x70 cm CA315

Kitchen towel Red house, linnen, 50x70 cm CA806

Kitchen towel White, 50x70 cm CA305

Enamel mug Sweden Coast CA1704

Enamel mug Summer Houses CA1702

Enamel mug Red House CA1701

Breakfast tray Red house, 27x20 cm CA115

Square tray Red house, 32x32 cm CA602