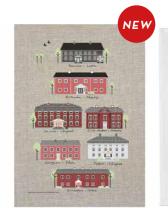

## Cities

#### By UNDERLANDET DESIGN

Graphic architectural collections with known buildings and sights from cities around the world. Products are available in both blue/red versions.

\* No stock item.

Stockholm City

Stockholm City Blue, Bone china CA925

Stockholm City Breakfast tray 27x20 cm red: CA124 blue: CA125

Stockholm City Kitchen towel 50x70 cm blue: CA325 red: CA324

Göteborg\* Round tray Blue, Ø 38 cm CA407

Göteborg Blue, Bone china CA917