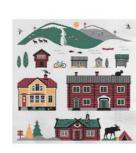

## Scandinavian Mountain Summer

By UNDERLANDET DESIGN Mountains and cottages from Scandinavia.

Summer, Porceline CA 930

Breakfast tray Summer, 27x20 cm CA145

Dishcloth Summer, 18x20 cm CA747

Kitchen towel Summer, 50x70 cm CA331

Napkins Summer, 33x33 cm CA1207