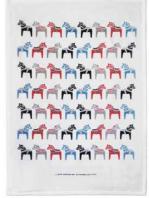

## Dala

#### By I LOVE DESIGN

Graphic collection with the classic Dalahäst in a repeated pattern. \* No stock item.

To-go mug Black/white ILV920

Multi, bone china ILV1007

Mug Black/white, bone china ILV1008

Dishcloth Black/red, 18x20 cm ILV 743

Dishcloth Multi, 18x20 cm ILV 701

Napkins Multi, 33x33 cm ILV1201

Round tray\* Multi, Ø 38 cm ILV1003

Coasters, 4-pack Multi, cellofan, Ø 9 cm ILV800

Breakfast tray Multi, 27x20 cm ILV1006

Kitchen towel Multi, 50x70 cm ILV305

Kitchen towel Black/red, linen, 50x70 cm ILV 312