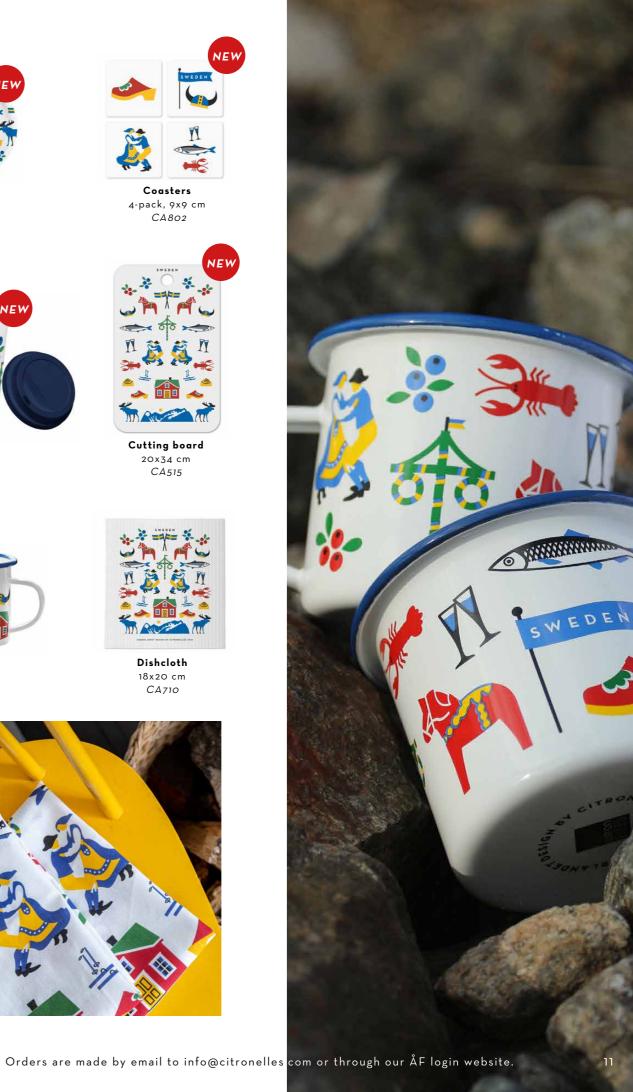

## Sweden **Traditions**

By UNDERLANDET DESIGN A graphic collection with traditional Swedish symbols.

Napkins 33x33 cm *CA1206* 

Breakfast tray 27x20 cm CA127

Kitchen towel 50x70 cm CA308

Square tray 32x32 cm CA603

Coaster Ø 11 cm CA803

Coasters 4-pack, 9x9 cm CA802

**To-go mug** Porceline CA931

Cutting board 20x34 cm CA515

Enamel mug White CA1705

Dishcloth 18x20 cm CA710

## Scandinavian Winter

By UNDERLANDET DESIGN

A graphic collection with a Scandinavian winter wonderland.

Enamel mug Red House Winter *CA1708* 

Enamel mug Blue CA1703

Coasters Winter House, 4-pack, 9x9 cm *CA815* 

## Enamel mugs

NEW!

Pretty and useful. Bring them wherever you go.

FIKA I Love Design. See p. 15 for more colours!

Red House Underlandet Design CA1701

Scandinavian Winter Underlandet Design

**Sweden Tradition** Underlandet Design CA1705

Summer Houses

Underlandet Design

CA1702

Sweden Coast

Underlandet Design

CA1704

Underlandet Design CA1706

Red House Winter Underlandet Design CA1708