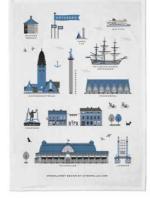

## Sweden **Traditions**

By UNDERLANDET DESIGN A graphic collection with traditional Swedish symbols.

Napkins 33x33 cm *CA1206* 

Breakfast tray 27x20 cm CA127

Kitchen towel 50x70 cm CA308

Square tray 32x32 cm CA603

Coaster Ø 11 cm CA803

Coasters 4-pack, 9x9 cm CA802

**To-go mug** Porceline CA931

Cutting board 20x34 cm CA515

Enamel mug White CA1705

Dishcloth 18x20 cm CA710