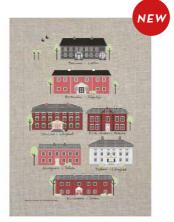

## Hälsingegårdar

By EMELIE EK DESIGN Beautiful houses from the idyllic landscape of Hälsingland.

**Napkins** 33x33 cm *CA1212* 

Dishcloth 18x20 cm EE7001

Kitchen towel Linen, 50x70 cm CA1001

Note book Black CA9724

Round tray
Ø 38 cm
Black: EE490-s
White: EE490