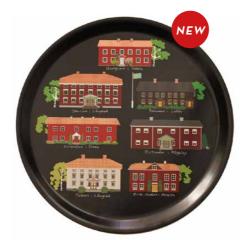

## Hälsingegårdar

By EMELIE EK DESIGN Beautiful houses from the idyllic landscape of Hälsingland.

**Napkins** 33x33 cm *CA1212* 

Dishcloth 18x20 cm EE7001

Kitchen towel Linen, 50x70 cm CA1001

Note book Black CA9724

Round tray
Ø 38 cm
Black: EE490-s
White: EE490