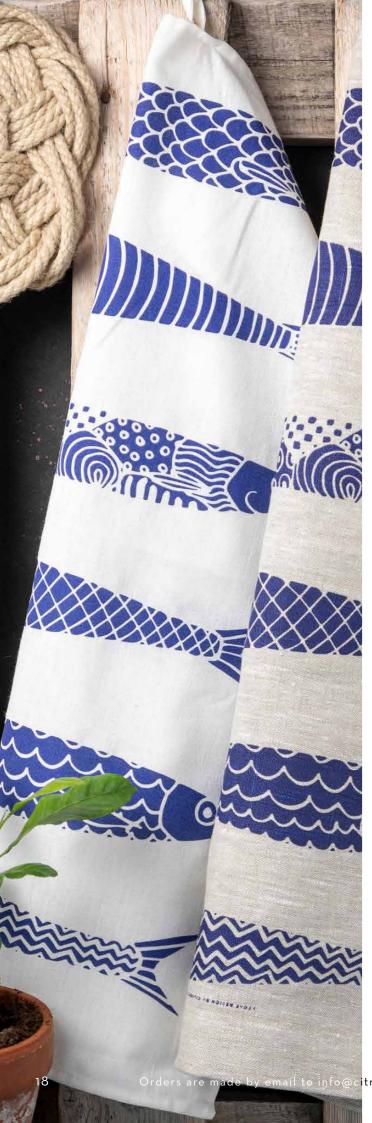

## Fiskelycka

By I LOVE DESIGN
A classic collection for life by the sea.

Dishcloth 18x20 cm *ILV739* 

Kitchen towel
White, 50x70 cm
ILV379

Kitchen towel Linnen, 50x70 cm ILV380

Square tray 32x32 cm 1LV625

Breakfast tray 27x20 cm 1LV130

Strawberry 50x70 cm Emelie Ek Design EE428

Fiskelycka Blue, 50x70 cm I Love Design ILV379

Fiskelycka Blue, linen, 50x70 cm I Love Design ILV380

Domherre 50x70 cm, red, linen Anneko Design Sweden AN310

Domherre 50x70 cm, white Anneko Design Sweden AN300