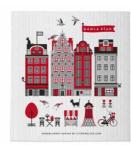

## Stockholm City

By UNDERLANDET DESIGN

A graphic house collection of the Swedish capital in colour.

**Napkins** Multi, 33x33 cm *CA1208* 

Mug Multi, Porceline

Round tray

Multi, Ø 38 cm

CA408

Breakfast tray

Multi, 27x20 cm

CA144

Kitchen towel

Multi, linen, 50x70 cm

CA334

**Dishcloth** Multi, 18x20 cm *CA749* 

PPP

Coasters Multi, 4-pack, Ø 9 cm *CA816* 

**Kitchen towel** Multi, 50x70 cm *CA333* 