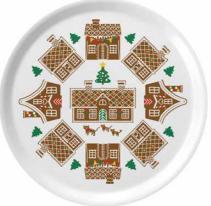

## Gingerbread

 $\label{eq:byembelle} \textit{By} \; \texttt{EMELIE} \; \texttt{EK} \; \texttt{DESIGN}$  A collection with traditional gingerbread shapes.

Kitchen towel Linen, 50x70 cm EE940

Kitchen towel
Gingerbread house
50x70 cm
EE329

Round tray Gingerbread house Ø 38 cm EE450

**Dishcloth**Gingerbread house
18x20 cm *EE727* 

Napkins White, 33x33 cm *EE1202* 

Breakfast tray White, 27x20 cm *EE110* 