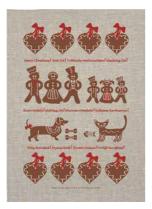

## Gingerbread

 $\label{eq:byembelle} \textit{By} \; \texttt{EMELIE} \; \texttt{EK} \; \texttt{DESIGN}$  A collection with traditional gingerbread shapes.

Kitchen towel Linen, 50x70 cm EE940

Kitchen towel
Gingerbread house
50x70 cm
EE329