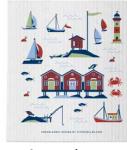

## Sweden **Traditions**

By UNDERLANDET DESIGN A graphic collection with traditional Swedish symbols.

Napkins 33x33 cm *CA1206* 

Breakfast tray 27x20 cm CA127

Kitchen towel 50x70 cm CA308

Square tray 32x32 cm CA603

Coaster Ø 11 cm CA803

Coasters 4-pack, 9x9 cm CA802

**To-go mug** Porceline CA931

Cutting board 20x34 cm CA515

Enamel mug White CA1705

Dishcloth 18x20 cm CA710