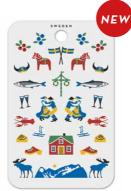

## Sweden **Traditions**

By UNDERLANDET DESIGN A graphic collection with traditional Swedish symbols.

Napkins 33x33 cm *CA1206* 

Breakfast tray 27x20 cm CA127

Kitchen towel 50x70 cm CA308

Square tray 32x32 cm CA603

Coaster Ø 11 cm CA803

Coasters 4-pack, 9x9 cm CA802

**To-go mug** Porceline CA931

Cutting board 20x34 cm CA515

Enamel mug White CA1705

Dishcloth 18x20 cm CA710