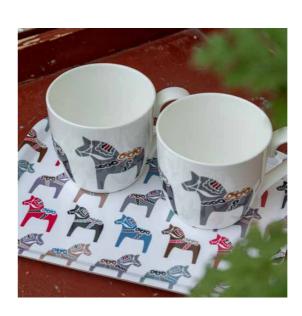

## Dala

#### By I LOVE DESIGN

Graphic collection with the classic Dalahäst in a repeated pattern. \* No stock item.

To-go mug Black/white ILV920

Multi, bone china ILV1007

Mug Black/white, bone china ILV1008

Dishcloth Black/red, 18x20 cm ILV 743

Dishcloth Multi, 18x20 cm ILV 701

Napkins Multi, 33x33 cm ILV1201

Round tray\* Multi, Ø 38 cm ILV1003

Coasters, 4-pack Multi, cellofan, Ø 9 cm ILV800

Breakfast tray Multi, 27x20 cm ILV1006

Kitchen towel Multi, 50x70 cm ILV305

Kitchen towel Black/red, linen, 50x70 cm ILV 312