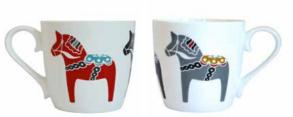

#### By I LOVE DESIGN

Graphic collection with the classic Dalahäst in a repeated pattern.

Napkins Multi, 33x33 cm ILV1201

Mug Multi, bone china ILV1007

Breakfast tray Multi, 27x20 cm ILV1006

Mug Black/white, bone china ILV1008