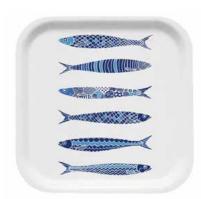

# By the sea

By I LOVE DESIGN

A classic collection for life by the sea.

Fiskelycka Breakfast tray 27x20 cm, blue ILV130

Lobster Breakfast tray 27x20 cm blue: ILV129 red: ILV128

Lobster Cutting board 20x34 cm red: *ILV520* blue: ILV 521

Lobster Square tray 32x32 cm blue: ILV624 red: ILV623

Fiskelycka Dishcloth 18x20 cm, blue ILV 739

Fiskelycka Kitchen towel, white 50x70 cm, blue ILV 379

Fiskelycka Kitchen towel, linnen 50x70 cm, blue ILV380