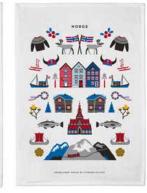

# Norway Symbols

By UNDERLANDET DESIGN

Graphic collection with typical Norwegian symbols. \* No stock item.

Porceline CA813

Coasters, 4-pack\* 9x9 cm CA134

Ø 38 cm

CA131

Cutting board\* 20x34 cm CA132

Trivet\* Ø 23,5 cm CA133

Kitchen towel

50x70 cm

CA136

Breakfast tray 27x20 cm CA130