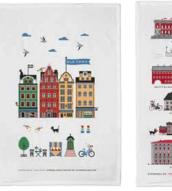

# Stockholm City

By UNDERLANDET DESIGN

A graphic house collection of the Swedish capital in colour.

Napkins Multi, 33x33 cm CA1208

Multi, Porceline CA929

Dishcloth Multi, 18x20 cm

Kitchen towel Multi, 50x70 cm CA333

Round tray

Multi, Ø 38 cm

Breakfast tray Multi, 27x20 cm CA144

Kitchen towel Multi, linen, 50x70 cm CA334

06