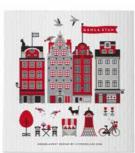

# Stockholm City

By UNDERLANDET DESIGN

A graphic house collection of the Swedish capital in colour.

Napkins Multi, 33x33 cm CA1208

Multi, Porceline CA929

Dishcloth Multi, 18x20 cm

Kitchen towel Multi, 50x70 cm CA333

Round tray

Multi, Ø 38 cm

Breakfast tray Multi, 27x20 cm CA144

Kitchen towel Multi, linen, 50x70 cm CA334

06