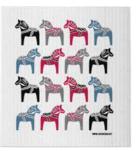

### Dala

#### By I LOVE DESIGN

Graphic collection with the classic Dalahäst in a repeated pattern.

Napkins Multi, 33x33 cm ILV1201

Mug Multi, bone china ILV1007

Breakfast tray Multi, 27x20 cm ILV1006

Mug Black/white, bone china ILV1008

**Dishcloth** Black/red, 18x20 cm *ILV743* 

**Dishcloth** Multi, 18x20 cm *ILV701* 

Coasters, 4-pack Multi, cellofan, Ø 9 cm /LV800

Round tray Black/white, Ø 31 cm ILV626

**Kitchen towel**Black/red, linen, 50x70 cm *ILV312* 

Kitchen towel Multi, 50x70 cm ILV305

Round tray Multi, Ø 38 cm /LV1003

Dala Multi, 33x33 cm I Love Design ILV1201

Sweden tradition 33x33 cm Underlandet Design CA1206

Sommarkrans White, 33x33 cm Anneko Design Sweden AN306

Flowers of Scandinavia White, 33x33 cm Anneko Design Sweden AN305