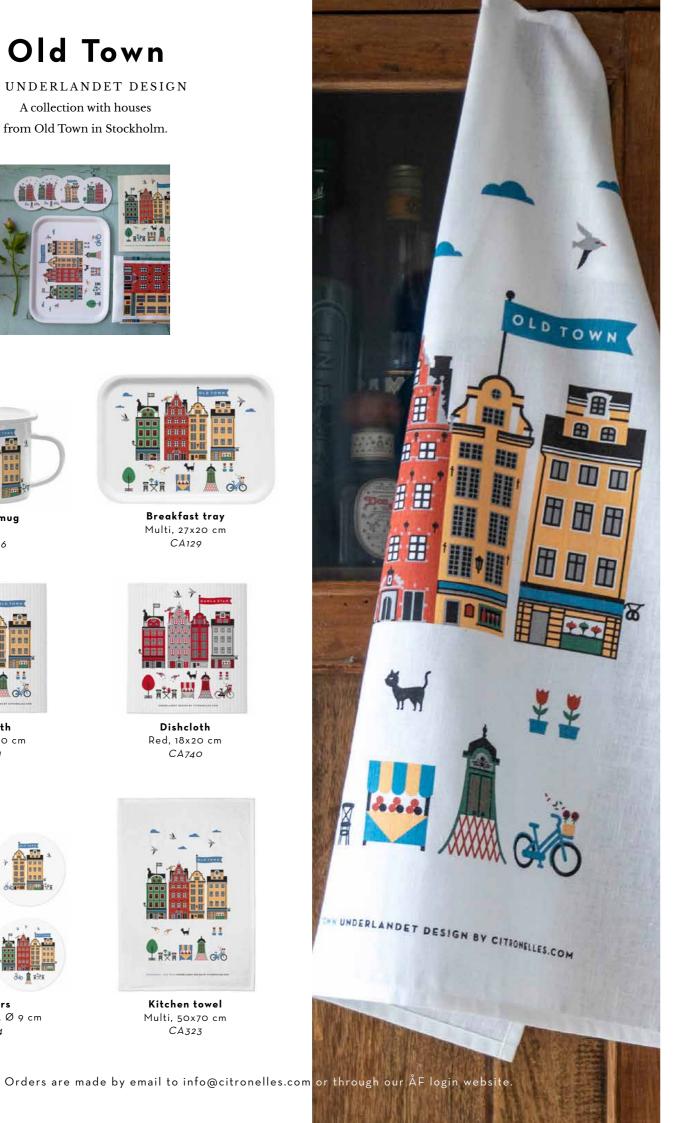

# Old Town

By UNDERLANDET DESIGN A collection with houses from Old Town in Stockholm.

Enamel mug Multi CA1706

Breakfast tray

Dishcloth Red, 18x20 cm CA740

Dishcloth

Multi, 18x20 cm CA741

Coasters Multi, 4-pack, Ø 9 cm CA814

Kitchen towel Multi, 50x70 cm CA323