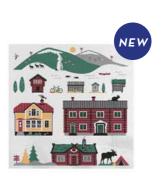

# Stockholm City

By UNDERLANDET DESIGN

A graphic house collection of the Swedish capital in colour.

Napkins Multi, 33x33 cm CA1208

Multi, Porceline CA929

Dishcloth Multi, 18x20 cm

Kitchen towel Multi, 50x70 cm CA333

Round tray

Multi, Ø 38 cm

Breakfast tray Multi, 27x20 cm CA144

Kitchen towel Multi, linen, 50x70 cm CA334

06