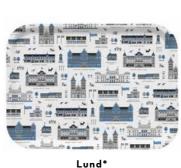

Linköping\* Breakfast tray 27x20 cm, blue CA215

Linköping Mug Bone china red: CA916 blue: CA915

Lund\* Round tray Ø 38 cm, blue CA119

Lund Kitchen towel 50x70 cm, blue CA808

Breakfast tray 27x20 cm, blue CA117

Lund Mug Bone china, blue CA928