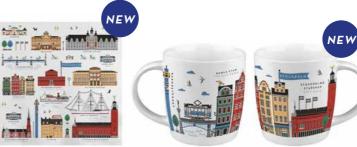

### Cities

#### By UNDERLANDET DESIGN

Graphic architectural collections with known buildings and sights from cities around the world.

Products are available in both blue/red versions.

\* No stock item.

Mug Red, Bone china CA924

Mug
Blue, Bone china
CA925

Stockholm City Breakfast tray 27x20 cm red: *CA124* blue: *CA125* 

Stockholm City Kitchen towel 50x70 cm blue: CA325 red: CA324

Göteborg\* Round tray Blue, Ø 38 cm *CA407* 

**Göteborg**Mug
Blue, Bone china *CA917* 