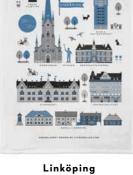

Uppsala Kitchen towel 50x70 cm, red CA302

Uppsala Breakfast tray 27x20 cm, red CA112

Mug Bone china, red CA903

Linköping<sup>4</sup> Round tray Ø 38 cm, blue CA216

Kitchen towel 50x70 cm blue: CA326 red: *CA327* 

Linköping\* Breakfast tray 27x20 cm, blue CA215

Linköping Mug Bone china red: CA916 blue: CA915

Lund\* Round tray Ø 38 cm, blue CA119

Lund Kitchen towel 50x70 cm, blue CA808

Breakfast tray 27x20 cm, blue CA117