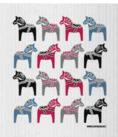

### Dala

#### By I LOVE DESIGN

Graphic collection with the classic Dalahäst in a repeated pattern.

Napkins Multi, 33x33 cm ILV1201

Mug Multi, bone china ILV1007

Breakfast tray Multi, 27x20 cm ILV1006

Mug Black/white, bone china ILV1008

**Dishcloth** Black/red, 18x20 cm *ILV743* 

**Dishcloth** Multi, 18x20 cm *ILV701* 

Coasters, 4-pack Multi, cellofan, Ø 9 cm /LV800

Round tray Black/white, Ø 31 cm ILV626

**Kitchen towel**Black/red, linen, 50x70 cm *ILV312* 

Kitchen towel Multi, 50x70 cm ILV305

Round tray Multi, Ø 38 cm /LV1003