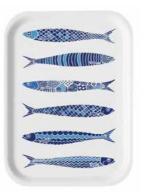

# By the sea

By I LOVE DESIGN

A classic collection for life by the sea.

Fiskelycka Breakfast tray 27x20 cm, blue ILV130

Lobster Breakfast tray 27x20 cm blue: ILV129 red: ILV128

Lobster Cutting board 20x34 cm red: *ILV520* blue: ILV 521

Lobster Square tray 32x32 cm blue: ILV624 red: ILV623

Fiskelycka Dishcloth 18x20 cm, blue ILV 739

Fiskelycka Kitchen towel, white 50x70 cm, blue ILV 379

Fiskelycka Kitchen towel, linnen 50x70 cm, blue ILV380

Fiskelycka Square tray 32x32 cm, blue ILV625

Orders are made by email to info@citronelles.com or through our ÅF I