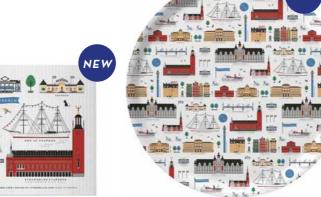

# Stockholm City

By UNDERLANDET DESIGN

A graphic house collection of the Swedish capital in colour.

Napkins Multi, 33x33 cm CA1208

Multi, Porceline CA929

Dishcloth Multi, 18x20 cm

Kitchen towel Multi, 50x70 cm CA333

Round tray

Multi, Ø 38 cm

Breakfast tray Multi, 27x20 cm CA144

Kitchen towel Multi, linen, 50x70 cm CA334

06