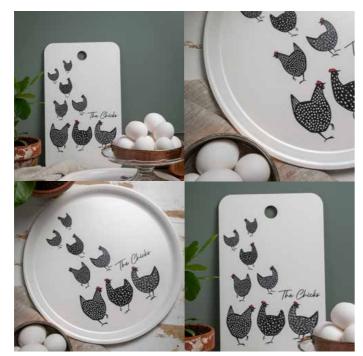

### Chicks

By I LOVE DESIGN

Cute chickens perfect for Easter or any occassion.

Kitchen towel Linen, 50x70 cm ILV342

Kitchen towel White, 50x70 cm ILV341

Round tray
Ø 31 cm
/LV419

Cutting board 20x34 cm /LV519

Dishcloth 18x20 cm ILV741