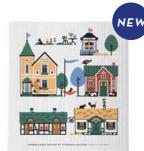

# Stockholm City

By UNDERLANDET DESIGN

A graphic house collection of the Swedish capital in colour.

Napkins Multi, 33x33 cm CA1208

Multi, Porceline CA929

Dishcloth Multi, 18x20 cm

Kitchen towel Multi, 50x70 cm CA333

Round tray

Multi, Ø 38 cm

Breakfast tray Multi, 27x20 cm CA144

Kitchen towel Multi, linen, 50x70 cm CA334

06