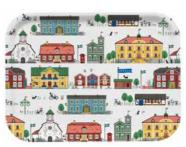

# Stockholm City

By UNDERLANDET DESIGN

A graphic house collection of the Swedish capital in colour.

Napkins Multi, 33x33 cm CA1208

Multi, Porceline CA929

Dishcloth Multi, 18x20 cm

Kitchen towel Multi, 50x70 cm CA333

Round tray

Multi, Ø 38 cm

Breakfast tray Multi, 27x20 cm CA144

Kitchen towel Multi, linen, 50x70 cm CA334

06