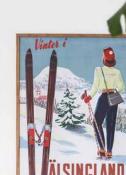

# Norway Symbols

By UNDERLANDET DESIGN

Graphic collection with typical Norwegian symbols. \* No stock item.

Porceline CA813

Coasters, 4-pack\* 9x9 cm CA134

Ø 38 cm

CA131

Cutting board\* 20x34 cm CA132

Trivet\* Ø 23,5 cm CA133

Kitchen towel

50x70 cm

CA136

Breakfast tray 27x20 cm CA130