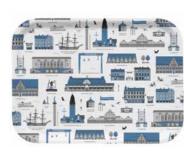

# Stockholm City

By UNDERLANDET DESIGN

A graphic house collection of the Swedish capital in colour.

Napkins Multi, 33x33 cm CA1208

Multi, Porceline CA929

Dishcloth Multi, 18x20 cm

Kitchen towel Multi, 50x70 cm CA333

Round tray

Multi, Ø 38 cm

Breakfast tray Multi, 27x20 cm CA144

Kitchen towel Multi, linen, 50x70 cm CA334

06