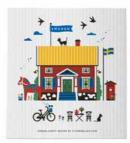

# Old Town

By UNDERLANDET DESIGN A collection with houses from Old Town in Stockholm.

Enamel mug Multi CA1706

Breakfast tray

Dishcloth Red, 18x20 cm CA740

Dishcloth

Multi, 18x20 cm CA741

Coasters Multi, 4-pack, Ø 9 cm CA814

Kitchen towel Multi, 50x70 cm CA323