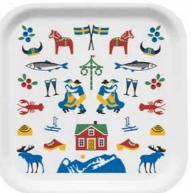

# Sweden **Traditions**

By UNDERLANDET DESIGN A graphic collection with traditional Swedish symbols.

Enamel mug White CA1705

Dishcloth 18x20 cm CA710

Kitchen towel 50x70 cm CA308

Breakfast tray 27x20 cm CA127

Napkins 33x33 cm CA1206

Square tray 32x32 cm CA603