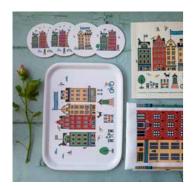

# Stockholm City

By UNDERLANDET DESIGN

A graphic house collection of the Swedish capital in colour.

Napkins Multi, 33x33 cm CA1208

Multi, Porceline CA929

Dishcloth Multi, 18x20 cm

Kitchen towel Multi, 50x70 cm CA333

Round tray

Multi, Ø 38 cm

Breakfast tray Multi, 27x20 cm CA144

Kitchen towel Multi, linen, 50x70 cm CA334

06