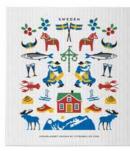

# Sweden **Traditions**

By UNDERLANDET DESIGN A graphic collection with traditional Swedish symbols.

Enamel mug White CA1705

Dishcloth 18x20 cm CA710

Kitchen towel 50x70 cm CA308

Breakfast tray 27x20 cm CA127

Napkins 33x33 cm CA1206

Square tray 32x32 cm CA603