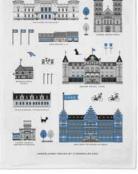

Linköping\* Breakfast tray 27x20 cm, blue CA215

Linköping Mug Bone china red: CA916 blue: CA915

Lund\* Round tray Ø 38 cm, blue CA119

Lund Kitchen towel 50x70 cm, blue CA808

Breakfast tray 27x20 cm, blue CA117

Lund Mug Bone china, blue CA928