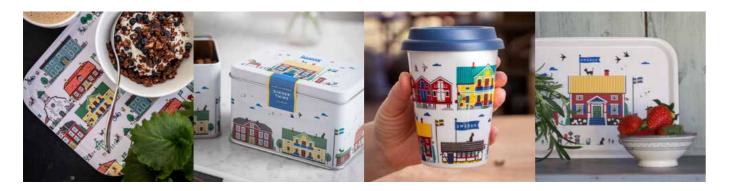

# Stockholm City

By UNDERLANDET DESIGN

A graphic house collection of the Swedish capital in colour.

Napkins Multi, 33x33 cm CA1208

Multi, Porceline CA929

Dishcloth Multi, 18x20 cm

Kitchen towel Multi, 50x70 cm CA333

Round tray

Multi, Ø 38 cm

Breakfast tray Multi, 27x20 cm CA144

Kitchen towel Multi, linen, 50x70 cm CA334

06

#### By UNDERLANDET DESIGN

Graphic collection with sights and houses from Sweden.

To-go mug White CA908

White, bone china CA906

Coasters 4-pack, 9x9 cm, white CA810

Napkins White, 33x33 cm CA702

Dishcloth Red House, 18x20 cm CA706

Breakfast tray White, 27x20 cm CA122

Kitchen towel Red house, 50x70 cm CA315

08

Kitchen towel Red house, linnen, 50x70 cm CA806

Kitchen towel White, 50x70 cm CA305

Enamel mug Red House Summer CA1701

Tin can low Candy mix, 140 g. 121x77x42 mm NCSWE01

Tin can high Candy mix, 280 g. 121x77x77,5 mm NCSWE02

Breakfast tray Red house, 27x20 cm CA115

Square tray Red house, 32x32 cm CA602

To-go mugs Matte black: 8004-STOGOM White: 8004-STOGOM

Mug Rainbow, Porceline 8004 pride

Breakfast tray Rainbow, 27x20 cm 8001-PRIDE

Napkins Blue/yellow, 33x33 cm 8007-YBENG

To-go mug Blue/yellow ILV8004-BYTOGO