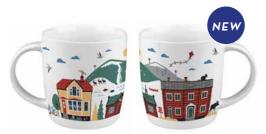

# Stockholm City

By UNDERLANDET DESIGN

A graphic house collection of the Swedish capital in colour.

Napkins Multi, 33x33 cm CA1208

Multi, Porceline CA929

Dishcloth Multi, 18x20 cm

Kitchen towel Multi, 50x70 cm CA333

Round tray

Multi, Ø 38 cm

Breakfast tray Multi, 27x20 cm CA144

Kitchen towel Multi, linen, 50x70 cm CA334

06