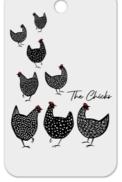

### Chicks

By I LOVE DESIGN

Cute chickens perfect for Easter or any occassion.

Kitchen towel Linen, 50x70 cm ILV342

Kitchen towel White, 50x70 cm ILV341

Round tray
Ø 31 cm
/LV419

Cutting board 20x34 cm /LV519