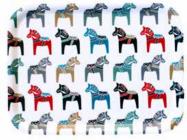

### Dala

#### By I LOVE DESIGN

Graphic collection with the classic Dalahäst in a repeated pattern.

Napkins Multi, 33x33 cm ILV1201

Mug Multi, bone china ILV1007

Breakfast tray Multi, 27x20 cm ILV1006

Mug Black/white, bone china ILV1008

**Dishcloth** Black/red, 18x20 cm *ILV743* 

**Dishcloth** Multi, 18x20 cm *ILV701* 

Coasters, 4-pack Multi, cellofan, Ø 9 cm /LV800

Round tray Black/white, Ø 31 cm ILV626

**Kitchen towel**Black/red, linen, 50x70 cm *ILV312* 

Kitchen towel Multi, 50x70 cm ILV305

Round tray Multi, Ø 38 cm /LV1003