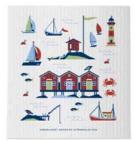

# By the sea

By I LOVE DESIGN

A classic collection for life by the sea.

Fiskelycka Breakfast tray 27x20 cm, blue ILV130

Lobster Breakfast tray 27x20 cm blue: ILV129 red: ILV128

Lobster Cutting board 20x34 cm red: *ILV520* blue: ILV 521

Lobster Square tray 32x32 cm blue: ILV624 red: ILV623

Fiskelycka Dishcloth 18x20 cm, blue ILV 739

Fiskelycka Kitchen towel, white 50x70 cm, blue ILV 379

Fiskelycka Kitchen towel, linnen 50x70 cm, blue ILV380

Fiskelycka Square tray 32x32 cm, blue ILV625

Orders are made by email to info@citronelles.com or through our ÅF I