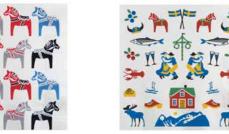

### Dala

#### By I LOVE DESIGN

Graphic collection with the classic Dalahäst in a repeated pattern.

Napkins Multi, 33x33 cm ILV1201

Mug Multi, bone china ILV1007

Breakfast tray Multi, 27x20 cm ILV1006

Mug Black/white, bone china ILV1008

# Flowers of Scandinavia

By ANNEKO DESIGN SWEDEN

Classic flower collections with our favourite wild flowers.

Sommarkrans Napkins, 33x33 cm AN306

Summer flowers
Dishcloth, 18x20 cm
AN711

Summer flowers Square tray, 32x32 cm AN600