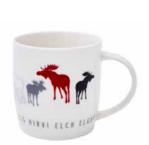

God morgon älskling Breakfast tray, 27x20 cm, white I Love Design \*No stock item. Swedish text: ILV113 Finnish text: ILV125\* Danish text: ILV127\* Norwegian text: ILV123\* German text: ILV126\*

Elk Mug, red I Love Design ILV905

Elk To-go mug, red I Love Design ILV 915

God morgon älskling Breakfast tray, 27x20 cm, black Swedish text I Love Design ILV114