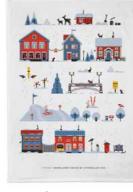

### Scandinavian **Mountains**

By UNDERLANDET DESIGN Mountains and cottages from Scandinavia.

Summer, Porceline CA 930

Enamel mug Summer CA1709

Breakfast tray Summer, 27x20 cm CA145

Dishcloth Summer, 18x20 cm CA747

Kitchen towel Summer, 50x70 cm CA331

Napkins Summer, 33x33 cm CA1207