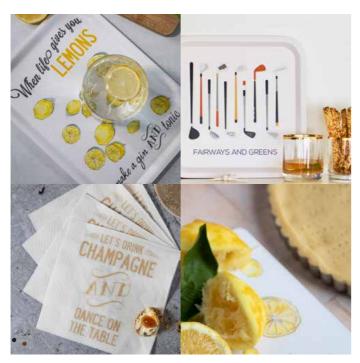

# Drinks and golf

By I LOVE DESIGN

Some would say it's the perfect combination!

Prosecco Large round tray Ø 38 cm ILV1002-P

Prosecco Napkins 33×33 cm, white ILV222

Gin & Tonic Breakfast tray 20x27 cm, white ILVLemonT013

Gin & Tonic Large round tray Ø 38 cm, white ILVLemonT011

Gin & Tonic Coaster Ø 11 cm, white ILVLemonTo1

14

Champagne Napkins 33x33 cm, gold ILV8071

**Golf** Square tray, 32x32 cm *ILV620* 

Golf Coasters, 9x9 cm, 4-pack ILV820