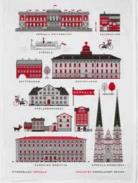

### Cities

#### By UNDERLANDET DESIGN

Graphic architectural collections with known buildings and sights from cities around the world.

Products are available in both blue/red versions.

\* No stock item.

Mug Red, Bone china CA924