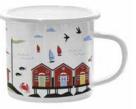

# Old Town

By UNDERLANDET DESIGN A collection with houses from Old Town in Stockholm.

Enamel mug Multi CA1706

Breakfast tray

Dishcloth Red, 18x20 cm CA740

Dishcloth

Multi, 18x20 cm CA741

Coasters Multi, 4-pack, Ø 9 cm CA814