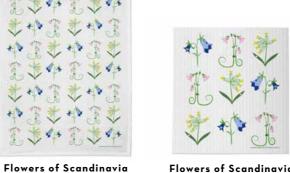

# Flowers of Scandinavia

By ANNEKO DESIGN SWEDEN

Classic flower collections with our favourite wild flowers.

Sommarkrans Napkins, 33x33 cm AN306

Summer flowers
Dishcloth, 18x20 cm
AN711

Summer flowers Square tray, 32x32 cm AN600

Summer flowers Round tray, Ø 31 cm AN400

Flowers of Scandinavia Coasters, 4-pack, 9x9 cm AN313

Kitchen towel, 50x70 cm

AN304

Flowers of Scandinavia
Mug, porceline
AN900

Flowers of Scandinavia
Matches, 11x6 cm, 45 matches

Flowers of Scandinavia
Breakfast tray, 27x20 cm
AN307

Flowers of Scandinavia Dishcloth, 18x20 cm AN303

Flowers of Scandinavia Napkins, 33x33 cm AN305