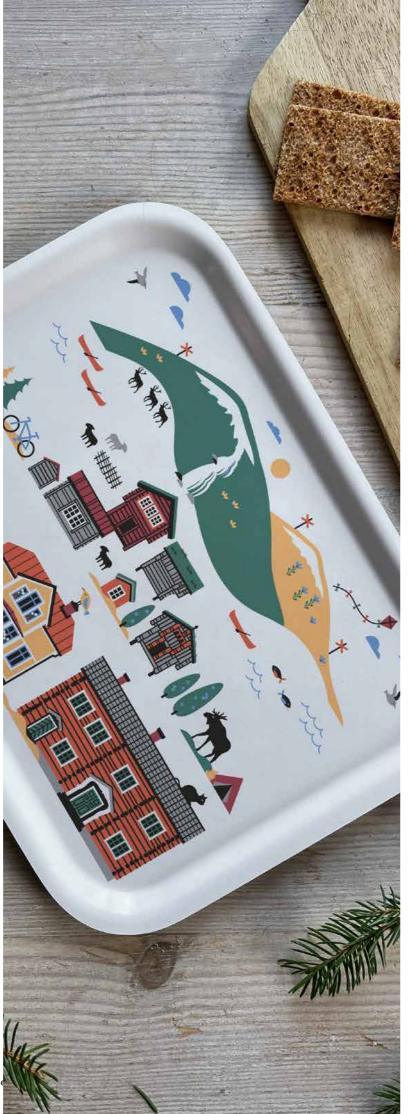

### Scandinavian **Mountains**

By UNDERLANDET DESIGN Mountains and cottages from Scandinavia.

Summer, Porceline CA 930

Enamel mug Summer CA1709

Breakfast tray Summer, 27x20 cm CA145

Dishcloth Summer, 18x20 cm CA747

Kitchen towel Summer, 50x70 cm CA331

Napkins Summer, 33x33 cm CA1207