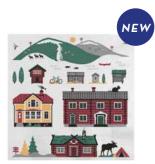

# Stockholm City

By UNDERLANDET DESIGN

A graphic house collection of the Swedish capital in colour.

Napkins Multi, 33x33 cm CA1208

Multi, Porceline CA929

Dishcloth Multi, 18x20 cm

Kitchen towel Multi, 50x70 cm CA333

Round tray

Multi, Ø 38 cm

Breakfast tray Multi, 27x20 cm CA144

Kitchen towel Multi, linen, 50x70 cm CA334

06