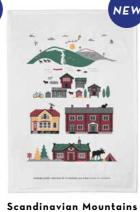

### Scandinavian **Mountains**

By UNDERLANDET DESIGN Mountains and cottages from Scandinavia.

Summer, Porceline CA 930

Enamel mug Summer CA1709

Breakfast tray Summer, 27x20 cm CA145

Dishcloth Summer, 18x20 cm CA747

Kitchen towel Summer, 50x70 cm CA331

Napkins Summer, 33x33 cm CA1207