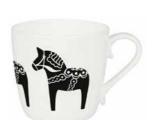

#### By I LOVE DESIGN

Graphic collection with the classic Dalahäst in a repeated pattern.

Napkins Multi, 33x33 cm ILV1201

Mug Multi, bone china ILV1007

Breakfast tray Multi, 27x20 cm ILV1006

Mug Black/white, bone china ILV1008