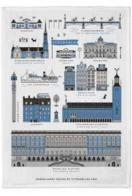

# Stockholm City

By UNDERLANDET DESIGN

A graphic house collection of the Swedish capital in colour.

Napkins Multi, 33x33 cm CA1208

Multi, Porceline CA929

Dishcloth Multi, 18x20 cm

Kitchen towel Multi, 50x70 cm CA333

Round tray

Multi, Ø 38 cm

Breakfast tray Multi, 27x20 cm CA144

Kitchen towel Multi, linen, 50x70 cm CA334

06