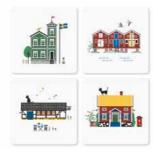

# Stockholm City

By UNDERLANDET DESIGN

A graphic house collection of the Swedish capital in colour.

Napkins Multi, 33x33 cm CA1208

Multi, Porceline CA929

Dishcloth Multi, 18x20 cm

Kitchen towel Multi, 50x70 cm CA333

Round tray

Multi, Ø 38 cm

Breakfast tray Multi, 27x20 cm CA144

Kitchen towel Multi, linen, 50x70 cm CA334

06

#### By UNDERLANDET DESIGN

Graphic collection with sights and houses from Sweden.

To-go mug White CA908

White, bone china CA906

Coasters 4-pack, 9x9 cm, white CA810

Napkins White, 33x33 cm CA702

Dishcloth Red House, 18x20 cm CA706

Breakfast tray White, 27x20 cm CA122

Kitchen towel Red house, 50x70 cm CA315

08

Kitchen towel Red house, linnen, 50x70 cm CA806

Kitchen towel White, 50x70 cm CA305

Enamel mug Red House Summer CA1701

Tin can low Candy mix, 140 g. 121x77x42 mm NCSWE01