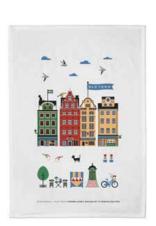

# Old Town

By UNDERLANDET DESIGN A collection with houses from Old Town in Stockholm.

Enamel mug Multi CA1706

Breakfast tray

Dishcloth Red, 18x20 cm CA740

Dishcloth

Multi, 18x20 cm CA741

Coasters Multi, 4-pack, Ø 9 cm CA814

Kitchen towel Multi, 50x70 cm CA323