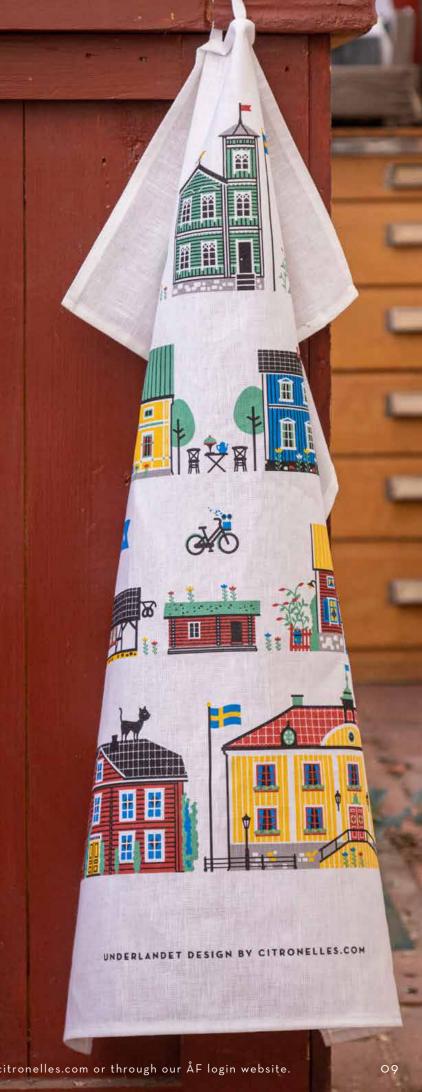

# Stockholm City

By UNDERLANDET DESIGN

A graphic house collection of the Swedish capital in colour.

Napkins Multi, 33x33 cm CA1208

Multi, Porceline CA929

Dishcloth Multi, 18x20 cm

Kitchen towel Multi, 50x70 cm CA333

Round tray

Multi, Ø 38 cm

Breakfast tray Multi, 27x20 cm CA144

Kitchen towel Multi, linen, 50x70 cm CA334

06