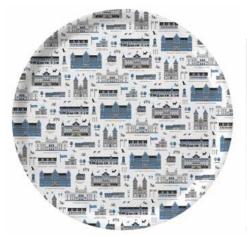

### Cities

#### By UNDERLANDET DESIGN

Graphic architectural collections with known buildings and sights from cities around the world.

Products are available in both blue/red versions.

\* No stock item.

Mug Red, Bone china CA924