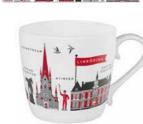

Uppsala Kitchen towel 50x70 cm, red CA302

Uppsala Breakfast tray 27x20 cm, red CA112

Mug Bone china, red CA903

Linköping<sup>4</sup> Round tray Ø 38 cm, blue CA216

Kitchen towel 50x70 cm blue: CA326 red: *CA327* 

Linköping\* Breakfast tray 27x20 cm, blue CA215

Linköping Mug Bone china red: CA916 blue: CA915

Lund\* Round tray Ø 38 cm, blue CA119

Lund Kitchen towel 50x70 cm, blue CA808

Breakfast tray 27x20 cm, blue CA117