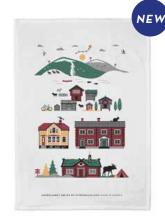

### Scandinavian **Mountains**

By UNDERLANDET DESIGN Mountains and cottages from Scandinavia.

Summer, Porceline CA 930

Enamel mug Summer CA1709

Breakfast tray Summer, 27x20 cm CA145

Dishcloth Summer, 18x20 cm CA747

Kitchen towel Summer, 50x70 cm CA331

Napkins Summer, 33x33 cm CA1207