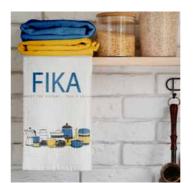

### Fika

#### By I LOVE DESIGN

The classic FIKA collection explains in English what a Fika is. Available in various colours. Enjoy your fika!

Dishcloth Retro, 20x18 cm ILV 744

Napkins Retro, 33x33 cm ILV1203

Kitchen towel Retro, 50x70 cm ILV343

Tulips Red/Pink, 18x20 cm Underlandet Design CA743

FIKA Retro, 20x18 cm I Love Design ILV444

Chicks 18x20 cm I Love Design ILV741

Old Town Multi, 18x20 cm Underlandet Design CA741

Old Town Red, 18x20 cm Underlandet Design CA740

### Kitchen towels

Towels for every need.

FIKA
Retro, 50x70 cm
I Love Design
ILV343

Summer Houses
Pink, 50x70 cm
Underlandet Design
CA328

Summer Houses Red, 50x70 cm Underlandet Design CA329

Chicks
Linen, 50x70 cm
I Love Design
ILV342