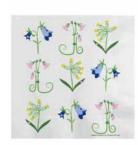

# Flowers of Scandinavia

By ANNEKO DESIGN SWEDEN

Classic flower collections with our favourite wild flowers.

Sommarkrans Napkins, 33x33 cm AN306

Summer flowers
Dishcloth, 18x20 cm
AN711

Summer flowers Square tray, 32x32 cm AN600

Summer flowers Round tray, Ø 31 cm AN400

Flowers of Scandinavia Coasters, 4-pack, 9x9 cm AN313

Kitchen towel, 50x70 cm

AN304

Flowers of Scandinavia
Mug, porceline
AN900

Flowers of Scandinavia
Matches, 11x6 cm, 45 matches

Flowers of Scandinavia
Breakfast tray, 27x20 cm
AN307

Flowers of Scandinavia Dishcloth, 18x20 cm AN303

Flowers of Scandinavia Napkins, 33x33 cm AN305