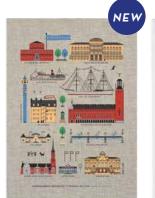

### Cities

#### By UNDERLANDET DESIGN

Graphic architectural collections with known buildings and sights from cities around the world.

Products are available in both blue/red versions.

\* No stock item.

Mug Red, Bone china CA924

Mug
Blue, Bone china
CA925

Stockholm City Breakfast tray 27x20 cm red: *CA124* blue: *CA125* 

Stockholm City Kitchen towel 50x70 cm blue: CA325 red: CA324

Göteborg\* Round tray Blue, Ø 38 cm *CA407* 

**Göteborg**Mug
Blue, Bone china *CA917* 