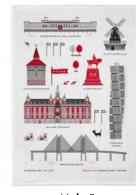

#### By UNDERLANDET DESIGN

Graphic architectural collections with known buildings and sights from cities around the world.

Products are available in both blue/red versions.

\* No stock item.

Mug Red, Bone china CA924

Mug
Blue, Bone china
CA925

Stockholm City Breakfast tray 27x20 cm red: *CA124* blue: *CA125* 

Stockholm City Kitchen towel 50x70 cm blue: CA325 red: CA324

Göteborg\* Round tray Blue, Ø 38 cm *CA407* 

**Göteborg**Mug
Blue, Bone china *CA917* 

Göteborg Breakfast tray Blue, 27x20 cm *CA118* 

**Göteborg** Kitchen towel Blue, 50x70 cm *CA807* 

Malmö Kitchen towel 50x70 cm red: CA205 blue: CA204

**Malmö** Mug Blue, Bone china *CA207* 

Malmö Breakfast tray Blue, 27x20 cm *CA200* 

**Malmö** Mug Red, Bone china *CA206* 