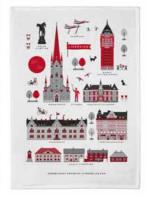

# Old Town

By UNDERLANDET DESIGN A collection with houses from Old Town in Stockholm.

Enamel mug Multi CA1706

Breakfast tray

Dishcloth Red, 18x20 cm CA740

Dishcloth

Multi, 18x20 cm CA741

Coasters Multi, 4-pack, Ø 9 cm CA814

Kitchen towel Multi, 50x70 cm CA323