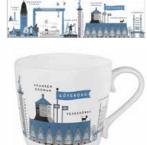

Mug
Blue, Bone china
CA925

Stockholm City Breakfast tray 27x20 cm red: *CA124* blue: *CA125* 

Stockholm City Kitchen towel 50x70 cm blue: CA325 red: CA324

Göteborg\* Round tray Blue, Ø 38 cm *CA407* 

**Göteborg**Mug
Blue, Bone china *CA917* 

Göteborg Breakfast tray Blue, 27x20 cm *CA118* 

**Göteborg** Kitchen towel Blue, 50x70 cm *CA807* 

Malmö Kitchen towel 50x70 cm red: CA205 blue: CA204

**Malmö** Mug Blue, Bone china *CA207* 

Malmö Breakfast tray Blue, 27x20 cm *CA200* 