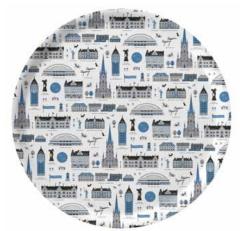

### Cities

#### By UNDERLANDET DESIGN

Graphic architectural collections with known buildings and sights from cities around the world.

Products are available in both blue/red versions.

\* No stock item.

Mug Red, Bone china CA924