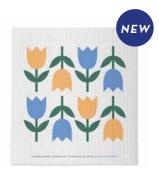

# Tulips & Elks

By UNDERLANDET DESIGN & I LOVE DESIGN

A colourful bunch of tulips.

By I LOVE DESIGN

Our favourite morning quote.

God morgon älskling

# good morning darling

Good morning darling Breakfast tray

English text, 27x20 cm, white ILV124\*

Tulips Dishcloth Blue/Yellow, 18x20 cm Underlandet Design CA742

Tulips Dishcloth Red/Pink, 18x20 cm Underlandet Design CA743