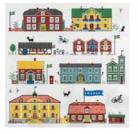

# Stockholm City

By UNDERLANDET DESIGN

A graphic house collection of the Swedish capital in colour.

Napkins Multi, 33x33 cm CA1208

Multi, Porceline CA929

Dishcloth Multi, 18x20 cm

Kitchen towel Multi, 50x70 cm CA333

Round tray

Multi, Ø 38 cm

Breakfast tray Multi, 27x20 cm CA144

Kitchen towel Multi, linen, 50x70 cm CA334

06