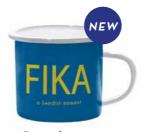

Enamel mugs Available in various colours:

Stunden, blue/yellow: ILV1752

Better, blue/red: *ILV1755* 

Stripes, black: ILV1754

Breakfast trays 27x20 cm Black: 8001-SENG White: 8001-WENG Red: 8001-RÖENG Pink: 8001-ROENG