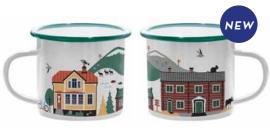

#### By UNDERLANDET DESIGN

Graphic collection with sights and houses from Sweden.

To-go mug White CA908

White, bone china CA906

Coasters 4-pack, 9x9 cm, white CA810

Napkins White, 33x33 cm CA702

Dishcloth Red House, 18x20 cm CA706

Breakfast tray White, 27x20 cm CA122

Kitchen towel Red house, 50x70 cm CA315

08

Kitchen towel Red house, linnen, 50x70 cm CA806

Kitchen towel White, 50x70 cm CA305

Enamel mug Red House Summer CA1701

Tin can low Candy mix, 140 g. 121x77x42 mm NCSWE01

Tin can high Candy mix, 280 g. 121x77x77,5 mm NCSWE02

Breakfast tray Red house, 27x20 cm CA115

Square tray Red house, 32x32 cm CA602