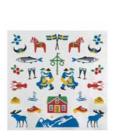

# Sweden **Traditions**

By UNDERLANDET DESIGN A graphic collection with traditional Swedish symbols.

Enamel mug White CA1705

Dishcloth 18x20 cm CA710

Kitchen towel 50x70 cm CA308

Breakfast tray 27x20 cm CA127

Napkins 33x33 cm CA1206

Square tray 32x32 cm CA603