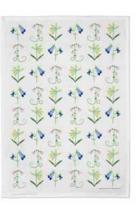

# Flowers of Scandinavia

By ANNEKO DESIGN SWEDEN

Classic flower collections with our favourite wild flowers.

Sommarkrans Napkins, 33x33 cm AN306

Summer flowers
Dishcloth, 18x20 cm
AN711

Summer flowers Square tray, 32x32 cm AN600

Summer flowers Round tray, Ø 31 cm AN400

Flowers of Scandinavia Coasters, 4-pack, 9x9 cm AN313

Kitchen towel, 50x70 cm

AN304

Flowers of Scandinavia
Mug, porceline
AN900

Flowers of Scandinavia
Matches, 11x6 cm, 45 matches

Flowers of Scandinavia
Breakfast tray, 27x20 cm
AN307

Flowers of Scandinavia Dishcloth, 18x20 cm AN303

Flowers of Scandinavia Napkins, 33x33 cm AN305