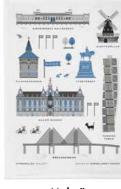

#### By UNDERLANDET DESIGN

Graphic architectural collections with known buildings and sights from cities around the world. Products are available in both blue/red versions.

\* No stock item.

Uppsala\* Round tray Ø 38 cm, red CA402

Uppsala Kitchen towel 50x70 cm, red CA302

Uppsala Breakfast tray 27x20 cm, red CA112

Mug Bone china, red CA903

Linköping<sup>4</sup> Round tray Ø 38 cm, blue CA216

Kitchen towel 50x70 cm blue: CA326 red: *CA327* 

Linköping\* Breakfast tray 27x20 cm, blue CA215

Linköping Mug Bone china red: CA916 blue: CA915

Lund\* Round tray Ø 38 cm, blue CA119

Lund Kitchen towel 50x70 cm, blue CA808

Breakfast tray 27x20 cm, blue CA117

Lund Mug Bone china, blue CA928