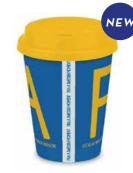

Enamel mugs Available in various colours:

Stunden, blue/yellow: ILV1752

Better, blue/red: *ILV1755* 

Stripes, black: ILV1754

Breakfast trays 27x20 cm Black: 8001-SENG White: 8001-WENG Red: 8001-RÖENG Pink: 8001-ROENG

To-go mugs Matte black: 8004-STOGOM White: 8004-STOGOM

Mug Rainbow, Porceline 8004 pride

Breakfast tray Rainbow, 27x20 cm 8001-PRIDE

Napkins Blue/yellow, 33x33 cm 8007-YBENG

To-go mug Blue/yellow ILV8004-BYTOGO