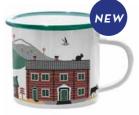

# Old Town

By UNDERLANDET DESIGN A collection with houses from Old Town in Stockholm.

Enamel mug Multi CA1706

Breakfast tray

Dishcloth Red, 18x20 cm CA740

Dishcloth

Multi, 18x20 cm CA741

Coasters Multi, 4-pack, Ø 9 cm CA814