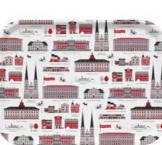

# Stockholm City

By UNDERLANDET DESIGN

A graphic house collection of the Swedish capital in colour.

Napkins Multi, 33x33 cm CA1208

Multi, Porceline CA929

Dishcloth Multi, 18x20 cm

Kitchen towel Multi, 50x70 cm CA333

Round tray

Multi, Ø 38 cm

Breakfast tray Multi, 27x20 cm CA144

Kitchen towel Multi, linen, 50x70 cm CA334

06