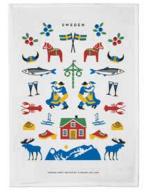

# Sweden **Traditions**

By UNDERLANDET DESIGN A graphic collection with traditional Swedish symbols.

Enamel mug White CA1705

Dishcloth 18x20 cm CA710

Kitchen towel 50x70 cm CA308

Breakfast tray 27x20 cm CA127

Napkins 33x33 cm CA1206

Square tray 32x32 cm CA603