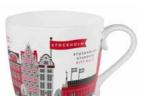

#### By UNDERLANDET DESIGN

Graphic architectural collections with known buildings and sights from cities around the world.

Products are available in both blue/red versions.

\* No stock item.

Mug Red, Bone china CA924

Mug
Blue, Bone china
CA925

Stockholm City Breakfast tray 27x20 cm red: *CA124* blue: *CA125* 

Stockholm City Kitchen towel 50x70 cm blue: CA325 red: CA324

Göteborg\* Round tray Blue, Ø 38 cm *CA407* 

**Göteborg**Mug
Blue, Bone china *CA917* 