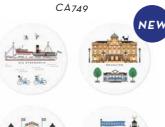

#### By UNDERLANDET DESIGN

Graphic architectural collections with known buildings and sights from cities around the world.

Products are available in both blue/red versions.

\* No stock item.

Mug Red, Bone china CA924

Mug
Blue, Bone china
CA925

Stockholm City Breakfast tray 27x20 cm red: *CA124* blue: *CA125* 

Stockholm City Kitchen towel 50x70 cm blue: CA325 red: CA324

Göteborg\* Round tray Blue, Ø 38 cm *CA407* 

**Göteborg**Mug
Blue, Bone china *CA917* 