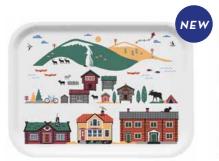

### Scandinavian **Mountains**

By UNDERLANDET DESIGN Mountains and cottages from Scandinavia.

Summer, Porceline CA 930

Enamel mug Summer CA1709

Breakfast tray Summer, 27x20 cm CA145

Dishcloth Summer, 18x20 cm CA747

Kitchen towel Summer, 50x70 cm CA331

Napkins Summer, 33x33 cm CA1207