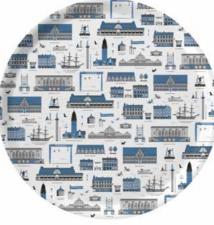

### Sweden

#### By UNDERLANDET DESIGN

Graphic collection with sights and houses from Sweden.

To-go mug White CA908

White, bone china CA906

Coasters 4-pack, 9x9 cm, white CA810

Napkins White, 33x33 cm CA702

Dishcloth Red House, 18x20 cm CA706

Breakfast tray White, 27x20 cm CA122

Kitchen towel Red house, 50x70 cm CA315

08

Kitchen towel Red house, linnen, 50x70 cm CA806

Kitchen towel White, 50x70 cm CA305

Enamel mug Red House Summer CA1701

Tin can low Candy mix, 140 g. 121x77x42 mm NCSWE01

Tin can high Candy mix, 280 g. 121x77x77,5 mm NCSWE02

Breakfast tray Red house, 27x20 cm CA115

Square tray Red house, 32x32 cm CA602