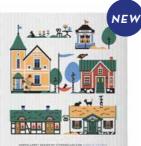

### Sweden

#### By UNDERLANDET DESIGN

Graphic collection with sights and houses from Sweden.

To-go mug White CA908

White, bone china CA906

Coasters 4-pack, 9x9 cm, white CA810

Napkins White, 33x33 cm CA702

Dishcloth Red House, 18x20 cm CA706

Breakfast tray White, 27x20 cm CA122

Kitchen towel Red house, 50x70 cm CA315

08

Kitchen towel Red house, linnen, 50x70 cm CA806

Kitchen towel White, 50x70 cm CA305

Enamel mug Red House Summer CA1701

Tin can low Candy mix, 140 g. 121x77x42 mm NCSWE01

Tin can high Candy mix, 280 g. 121x77x77,5 mm NCSWE02

Breakfast tray Red house, 27x20 cm CA115

Square tray Red house, 32x32 cm CA602