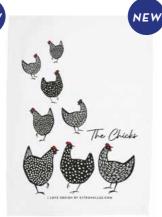

### Chicks

By I LOVE DESIGN

Cute chickens perfect for Easter or any occassion.

Kitchen towel Linen, 50x70 cm ILV342

Kitchen towel White, 50x70 cm ILV341

Round tray
Ø 31 cm
/LV419

Cutting board 20x34 cm /LV519

Dishcloth 18x20 cm ILV741

Tulips Red/Pink, 18x20 cm Underlandet Design CA743

FIKA Retro, 20x18 cm I Love Design ILV444

Chicks 18x20 cm I Love Design ILV741

Old Town Multi, 18x20 cm Underlandet Design CA741

Old Town Red, 18x20 cm Underlandet Design CA740