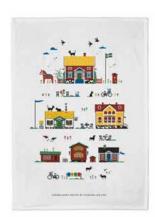

#### By UNDERLANDET DESIGN

Graphic collection with sights and houses from Sweden.

To-go mug White CA908

White, bone china CA906

Coasters 4-pack, 9x9 cm, white CA810

Napkins White, 33x33 cm CA702

Dishcloth Red House, 18x20 cm CA706

Breakfast tray White, 27x20 cm CA122

Kitchen towel Red house, 50x70 cm CA315

08

Kitchen towel Red house, linnen, 50x70 cm CA806

Kitchen towel White, 50x70 cm CA305

Enamel mug Red House Summer CA1701

Tin can low Candy mix, 140 g. 121x77x42 mm NCSWE01

Tin can high Candy mix, 280 g. 121x77x77,5 mm NCSWE02

Breakfast tray Red house, 27x20 cm CA115

Square tray Red house, 32x32 cm CA602