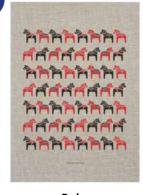

### Dala

#### By I LOVE DESIGN

Graphic collection with the classic Dalahäst in a repeated pattern.

Napkins Multi, 33x33 cm ILV1201

Mug Multi, bone china ILV1007

Breakfast tray Multi, 27x20 cm ILV1006

Mug Black/white, bone china ILV1008

**Dishcloth** Black/red, 18x20 cm *ILV743* 

**Dishcloth** Multi, 18x20 cm *ILV701* 

Coasters, 4-pack Multi, cellofan, Ø 9 cm /LV800

Round tray Black/white, Ø 31 cm ILV626

**Kitchen towel**Black/red, linen, 50x70 cm *ILV312* 

Kitchen towel Multi, 50x70 cm ILV305

Round tray Multi, Ø 38 cm /LV1003