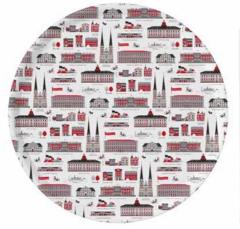

### Cities

#### By UNDERLANDET DESIGN

Graphic architectural collections with known buildings and sights from cities around the world.

Products are available in both blue/red versions.

\* No stock item.

Mug Red, Bone china CA924

#### By UNDERLANDET DESIGN

Graphic architectural collections with known buildings and sights from cities around the world. Products are available in both blue/red versions.

\* No stock item.

Uppsala\* Round tray Ø 38 cm, red CA402