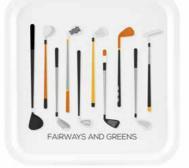

# Drinks and golf

By I LOVE DESIGN

Some would say it's the perfect combination!

Prosecco Large round tray Ø 38 cm ILV1002-P

Prosecco Napkins 33×33 cm, white ILV222

Gin & Tonic Breakfast tray 20x27 cm, white ILVLemonT013

Gin & Tonic Large round tray Ø 38 cm, white ILVLemonT011

Gin & Tonic Coaster Ø 11 cm, white ILVLemonTo1

14

Champagne Napkins 33x33 cm, gold ILV8071

**Golf** Square tray, 32x32 cm *ILV620* 

Golf Coasters, 9x9 cm, 4-pack ILV820