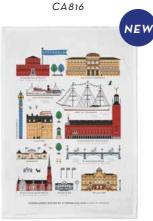

#### By UNDERLANDET DESIGN

Graphic collection with sights and houses from Sweden.

To-go mug White CA908

White, bone china CA906

Coasters 4-pack, 9x9 cm, white CA810

Napkins White, 33x33 cm CA702

Dishcloth Red House, 18x20 cm CA706

Breakfast tray White, 27x20 cm CA122

Kitchen towel Red house, 50x70 cm CA315

08

Kitchen towel Red house, linnen, 50x70 cm CA806

Kitchen towel White, 50x70 cm CA305

Enamel mug Red House Summer CA1701

Tin can low Candy mix, 140 g. 121x77x42 mm NCSWE01