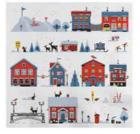

# Norway Symbols

By UNDERLANDET DESIGN

Graphic collection with typical Norwegian symbols. \* No stock item.

Porceline CA813

Coasters, 4-pack\* 9x9 cm CA134

Ø 38 cm

CA131

Cutting board\* 20x34 cm CA132

Trivet\* Ø 23,5 cm CA133

Kitchen towel

50x70 cm

CA136

Breakfast tray 27x20 cm CA130