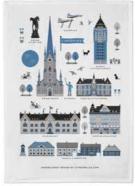

#### By UNDERLANDET DESIGN

Graphic architectural collections with known buildings and sights from cities around the world. Products are available in both blue/red versions.

\* No stock item.

Uppsala\* Round tray Ø 38 cm, red CA402

Uppsala Kitchen towel 50x70 cm, red CA302

Uppsala Breakfast tray 27x20 cm, red CA112

Mug Bone china, red CA903

Linköping<sup>4</sup> Round tray Ø 38 cm, blue CA216

Kitchen towel 50x70 cm blue: CA326 red: *CA327* 

Linköping\* Breakfast tray 27x20 cm, blue CA215

Linköping Mug Bone china red: CA916 blue: CA915

Lund\* Round tray Ø 38 cm, blue CA119

Lund Kitchen towel 50x70 cm, blue CA808

Breakfast tray 27x20 cm, blue CA117

Lund Mug Bone china, blue CA928