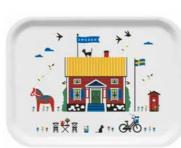

# Stockholm City

By UNDERLANDET DESIGN

A graphic house collection of the Swedish capital in colour.

Napkins Multi, 33x33 cm CA1208

Multi, Porceline CA929

Dishcloth Multi, 18x20 cm

Kitchen towel Multi, 50x70 cm CA333

Round tray

Multi, Ø 38 cm

Breakfast tray Multi, 27x20 cm CA144

Kitchen towel Multi, linen, 50x70 cm CA334

06