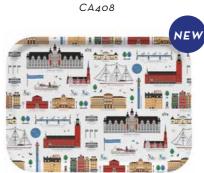

# Stockholm City

By UNDERLANDET DESIGN

A graphic house collection of the Swedish capital in colour.

Napkins Multi, 33x33 cm CA1208

Multi, Porceline CA929

Dishcloth Multi, 18x20 cm

Kitchen towel Multi, 50x70 cm CA333

Round tray

Multi, Ø 38 cm

Breakfast tray Multi, 27x20 cm CA144

Kitchen towel Multi, linen, 50x70 cm CA334

06