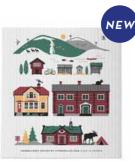

# Sweden **Traditions**

By UNDERLANDET DESIGN A graphic collection with traditional Swedish symbols.

Enamel mug White CA1705

Dishcloth 18x20 cm CA710

Kitchen towel 50x70 cm CA308

Breakfast tray 27x20 cm CA127

Napkins 33x33 cm CA1206

Square tray 32x32 cm CA603