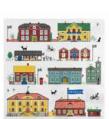

# Stockholm City

By UNDERLANDET DESIGN

A graphic house collection of the Swedish capital in colour.

Napkins Multi, 33x33 cm CA1208

Multi, Porceline CA929

Dishcloth Multi, 18x20 cm

Kitchen towel Multi, 50x70 cm CA333

Round tray

Multi, Ø 38 cm

Breakfast tray Multi, 27x20 cm CA144

Kitchen towel Multi, linen, 50x70 cm CA334

06