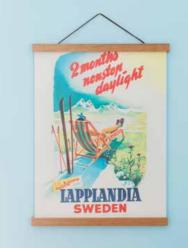

### Come to Sweden

By VARIOUS DESIGNERS

Come to Sweden is a design company based on Swedish vintage travel posters. We make products based on both classic and contemporary Swedish travel posters. We were the first in business and can proudly say that we have the largest product range as well as the best quality. By combining authentic vintage artworks with high-quality manufacturing we offer products that decorates homes, offices and public spaces.

#### **Posters**

We polish our travel posters with a gentle hand and then we reprint them on high-quality environmentally certified matte paper. We produce posters in four different standard sizes, making the artworks easy to frame.

We also have different product series: Sweden - Vintage & Today, Come to Norden - Vintage & Today as well as Vintage Propaganda.