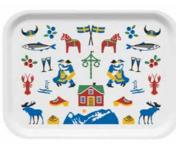

# Sweden **Traditions**

By UNDERLANDET DESIGN A graphic collection with traditional Swedish symbols.

Enamel mug White CA1705

Dishcloth 18x20 cm CA710

Kitchen towel 50x70 cm CA308

Breakfast tray 27x20 cm CA127

Napkins 33x33 cm CA1206

Square tray 32x32 cm CA603