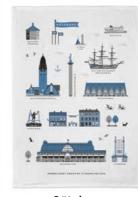

# Old Town

By UNDERLANDET DESIGN A collection with houses from Old Town in Stockholm.

Enamel mug Multi CA1706

Breakfast tray

Dishcloth Red, 18x20 cm CA740

Dishcloth

Multi, 18x20 cm CA741

Coasters Multi, 4-pack, Ø 9 cm CA814

Kitchen towel Multi, 50x70 cm CA323