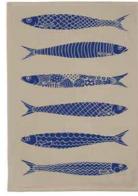

# By the sea

By I LOVE DESIGN

A classic collection for life by the sea.

Fiskelycka Breakfast tray 27x20 cm, blue ILV130

Lobster Breakfast tray 27x20 cm blue: ILV129 red: ILV128

Lobster Cutting board 20x34 cm red: *ILV520* blue: ILV 521

Lobster Square tray 32x32 cm blue: ILV624 red: ILV623

Fiskelycka Dishcloth 18x20 cm, blue ILV 739

Fiskelycka Kitchen towel, white 50x70 cm, blue ILV 379

Fiskelycka Kitchen towel, linnen 50x70 cm, blue ILV380