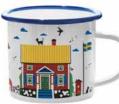

# Summer Houses

By UNDERLANDET DESIGN

A summery collection with ice cream and cottages.

Kitchen towel Pink, 50x70 cm CA328

Kitchen towel Red, 50x70 cm CA329

Dishcloth Pink, 18x20 cm CA744

Red, 18x20 cm CA745

Enamel mug Seaside CA1702

Enamel mug Sweden Coast CA1704

Dishcloth Seaside, 18x20 cm CA707