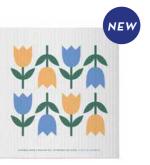

# Tulips & Elks

By UNDERLANDET DESIGN & I LOVE DESIGN

A colourful bunch of tulips.

By I LOVE DESIGN

Our favourite morning quote.

God morgon älskling

# good morning darling

Good morning darling Breakfast tray

English text, 27x20 cm, white ILV124\*

Tulips Dishcloth Blue/Yellow, 18x20 cm Underlandet Design CA742

Tulips Dishcloth Red/Pink, 18x20 cm Underlandet Design CA743