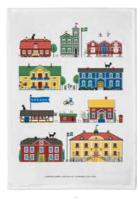

# Stockholm City

By UNDERLANDET DESIGN

A graphic house collection of the Swedish capital in colour.

Napkins Multi, 33x33 cm CA1208

Multi, Porceline CA929

Dishcloth Multi, 18x20 cm

Kitchen towel Multi, 50x70 cm CA333

Round tray

Multi, Ø 38 cm

Breakfast tray Multi, 27x20 cm CA144

Kitchen towel Multi, linen, 50x70 cm CA334

06