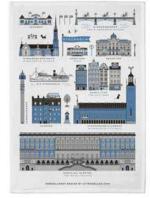

### Cities

#### By UNDERLANDET DESIGN

Graphic architectural collections with known buildings and sights from cities around the world.

Products are available in both blue/red versions.

\* No stock item.

Mug Red, Bone china CA924

Mug
Blue, Bone china
CA925

Stockholm City Breakfast tray 27x20 cm red: *CA124* blue: *CA125* 

Stockholm City Kitchen towel 50x70 cm blue: CA325 red: CA324

Göteborg\* Round tray Blue, Ø 38 cm *CA407* 

**Göteborg**Mug
Blue, Bone china *CA917* 

Göteborg Breakfast tray Blue, 27x20 cm *CA118* 

**Göteborg** Kitchen towel Blue, 50x70 cm *CA807* 

Malmö Kitchen towel 50x70 cm red: CA205 blue: CA204

**Malmö** Mug Blue, Bone china *CA207* 

Malmö Breakfast tray Blue, 27x20 cm *CA200* 