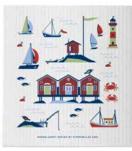

# By the sea

By I LOVE DESIGN

A classic collection for life by the sea.

Fiskelycka Breakfast tray 27x20 cm, blue ILV130

Lobster Breakfast tray 27x20 cm blue: ILV129 red: ILV128

Lobster Cutting board 20x34 cm red: *ILV520* blue: ILV 521

Lobster Square tray 32x32 cm blue: ILV624 red: ILV623

Fiskelycka Dishcloth 18x20 cm, blue ILV 739

Fiskelycka Kitchen towel, white 50x70 cm, blue ILV 379

Fiskelycka Kitchen towel, linnen 50x70 cm, blue ILV380

Fiskelycka Square tray 32x32 cm, blue ILV625

Orders are made by email to info@citronelles.com or through our ÅF I