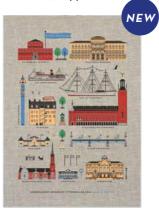

# Stockholm City

By UNDERLANDET DESIGN

A graphic house collection of the Swedish capital in colour.

Napkins Multi, 33x33 cm CA1208

Multi, Porceline CA929

Dishcloth Multi, 18x20 cm

Kitchen towel Multi, 50x70 cm CA333

Round tray

Multi, Ø 38 cm

Breakfast tray Multi, 27x20 cm CA144

Kitchen towel Multi, linen, 50x70 cm CA334

06