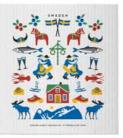

# Sweden **Traditions**

By UNDERLANDET DESIGN A graphic collection with traditional Swedish symbols.

Enamel mug White CA1705

Dishcloth 18x20 cm CA710

Kitchen towel 50x70 cm CA308

Breakfast tray 27x20 cm CA127

Napkins 33x33 cm CA1206

Square tray 32x32 cm CA603