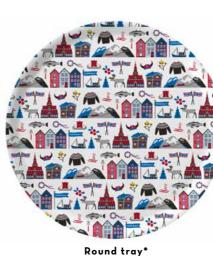

# Stockholm City

By UNDERLANDET DESIGN

A graphic house collection of the Swedish capital in colour.

Napkins Multi, 33x33 cm CA1208

Multi, Porceline CA929

Dishcloth Multi, 18x20 cm

Kitchen towel Multi, 50x70 cm CA333

Round tray

Multi, Ø 38 cm

Breakfast tray Multi, 27x20 cm CA144

Kitchen towel Multi, linen, 50x70 cm CA334

06