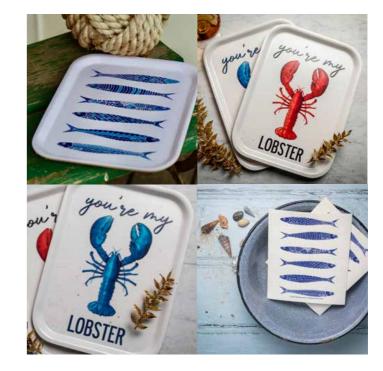

# By the sea

By I LOVE DESIGN

A classic collection for life by the sea.

Fiskelycka Breakfast tray 27x20 cm, blue ILV130

Lobster Breakfast tray 27x20 cm blue: ILV129 red: ILV128

Lobster Cutting board 20x34 cm red: *ILV520* blue: ILV 521

Lobster Square tray 32x32 cm blue: ILV624 red: ILV623

Fiskelycka Dishcloth 18x20 cm, blue ILV 739

Fiskelycka Kitchen towel, white 50x70 cm, blue ILV 379

Fiskelycka Kitchen towel, linnen 50x70 cm, blue ILV380

Fiskelycka Square tray 32x32 cm, blue ILV625

Orders are made by email to info@citronelles.com or through our ÅF I