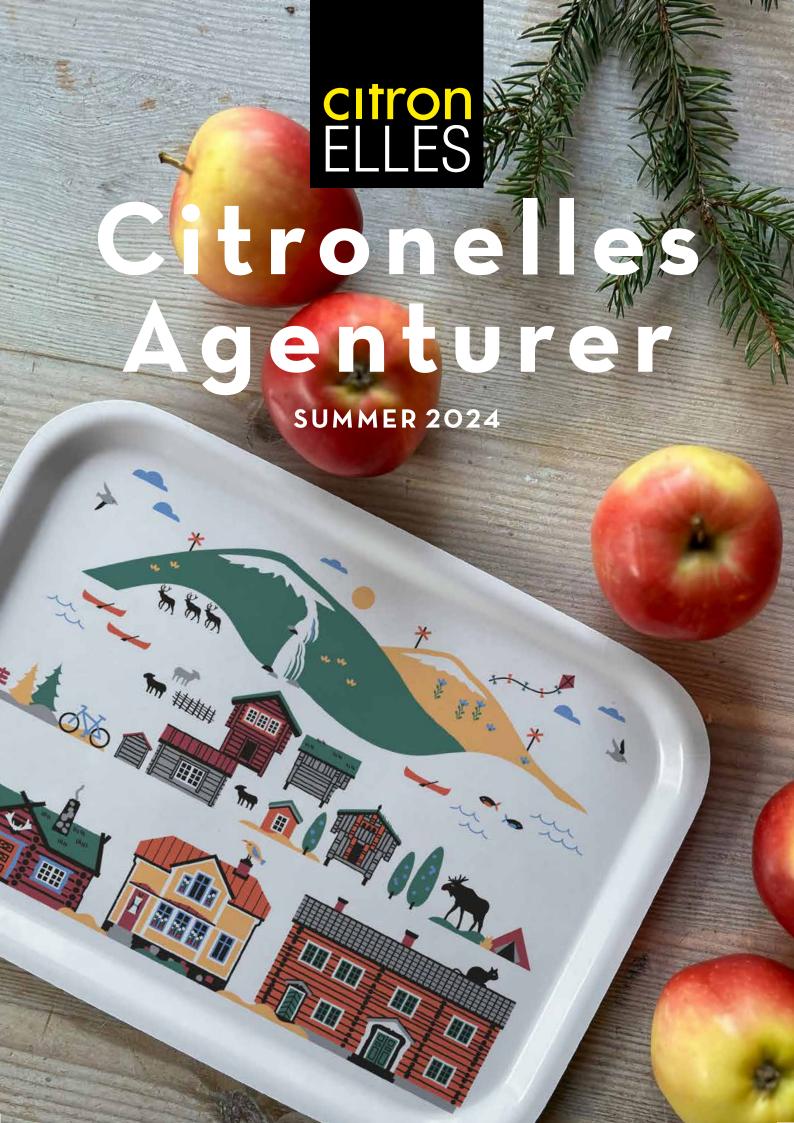

### Scandinavian **Mountains**

By UNDERLANDET DESIGN Mountains and cottages from Scandinavia.

Summer, Porceline CA 930

Enamel mug Summer CA1709

Breakfast tray Summer, 27x20 cm CA145

Dishcloth Summer, 18x20 cm CA747