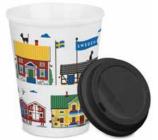

#### By UNDERLANDET DESIGN

Graphic collection with sights and houses from Sweden.

To-go mug White CA908

White, bone china CA906

Coasters 4-pack, 9x9 cm, white CA810

Napkins White, 33x33 cm CA702

Dishcloth Red House, 18x20 cm CA706

To-go mugs Matte black: 8004-STOGOM White: 8004-STOGOM

Mug Rainbow, Porceline 8004 pride

Breakfast tray Rainbow, 27x20 cm 8001-PRIDE

Napkins Blue/yellow, 33x33 cm 8007-YBENG

To-go mug Blue/yellow ILV8004-BYTOGO