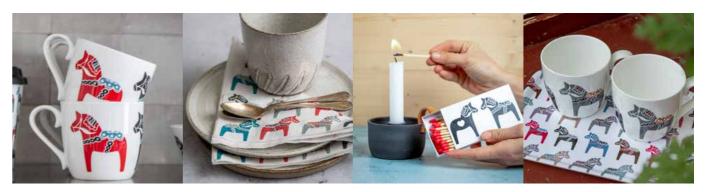

### Dala

#### By I LOVE DESIGN

Graphic collection with the classic Dalahäst in a repeated pattern.

Napkins Multi, 33x33 cm ILV1201

Mug Multi, bone china ILV1007

Breakfast tray Multi, 27x20 cm ILV1006

Mug Black/white, bone china ILV1008

**Dishcloth** Black/red, 18x20 cm *ILV743* 

**Dishcloth** Multi, 18x20 cm *ILV701* 

Coasters, 4-pack Multi, cellofan, Ø 9 cm /LV800

Round tray Black/white, Ø 31 cm ILV626

**Kitchen towel**Black/red, linen, 50x70 cm *ILV312* 

Kitchen towel Multi, 50x70 cm ILV305

Round tray Multi, Ø 38 cm /LV1003