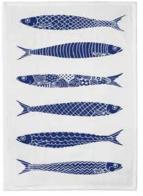

# By the sea

By I LOVE DESIGN

A classic collection for life by the sea.

Fiskelycka Breakfast tray 27x20 cm, blue ILV130

Lobster Breakfast tray 27x20 cm blue: ILV129 red: ILV128

Lobster Cutting board 20x34 cm red: *ILV520* blue: ILV 521

Lobster Square tray 32x32 cm blue: ILV624 red: ILV623

Fiskelycka Dishcloth 18x20 cm, blue ILV 739

Fiskelycka Kitchen towel, white 50x70 cm, blue ILV 379

Fiskelycka Kitchen towel, linnen 50x70 cm, blue ILV380