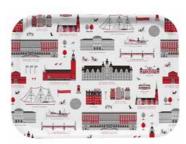

# Stockholm City

By UNDERLANDET DESIGN

A graphic house collection of the Swedish capital in colour.

Napkins Multi, 33x33 cm CA1208

Multi, Porceline CA929

Dishcloth Multi, 18x20 cm

Kitchen towel Multi, 50x70 cm CA333

Round tray

Multi, Ø 38 cm

Breakfast tray Multi, 27x20 cm CA144

Kitchen towel Multi, linen, 50x70 cm CA334

06