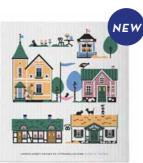

# Stockholm City

By UNDERLANDET DESIGN

A graphic house collection of the Swedish capital in colour.

Napkins Multi, 33x33 cm CA1208

Multi, Porceline CA929

Dishcloth Multi, 18x20 cm

Kitchen towel Multi, 50x70 cm CA333

Round tray

Multi, Ø 38 cm

Breakfast tray Multi, 27x20 cm CA144

Kitchen towel Multi, linen, 50x70 cm CA334

06