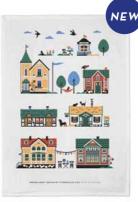

### Sweden

#### By UNDERLANDET DESIGN

Graphic collection with sights and houses from Sweden.

To-go mug White CA908

White, bone china CA906

Coasters 4-pack, 9x9 cm, white CA810

Napkins White, 33x33 cm CA702

Dishcloth Red House, 18x20 cm CA706

Breakfast tray White, 27x20 cm CA122

Kitchen towel Red house, 50x70 cm CA315

08

Kitchen towel Red house, linnen, 50x70 cm CA806

Kitchen towel White, 50x70 cm CA305

Enamel mug Red House Summer CA1701

Tin can low Candy mix, 140 g. 121x77x42 mm NCSWE01