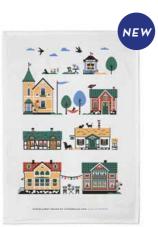

# Stockholm City

By UNDERLANDET DESIGN

A graphic house collection of the Swedish capital in colour.

Napkins Multi, 33x33 cm CA1208

Multi, Porceline CA929

Dishcloth Multi, 18x20 cm

Kitchen towel Multi, 50x70 cm CA333

Round tray

Multi, Ø 38 cm

Breakfast tray Multi, 27x20 cm CA144

Kitchen towel Multi, linen, 50x70 cm CA334

06