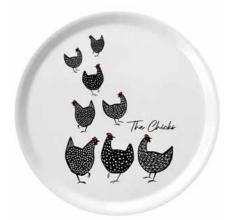

### Chicks

By I LOVE DESIGN

Cute chickens perfect for Easter or any occassion.

Kitchen towel Linen, 50x70 cm ILV342

Kitchen towel White, 50x70 cm ILV341

Round tray
Ø 31 cm
/LV419

Cutting board 20x34 cm /LV519