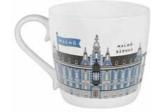

Göteborg Breakfast tray Blue, 27x20 cm *CA118* 

**Göteborg** Kitchen towel Blue, 50x70 cm *CA807* 

Malmö Kitchen towel 50x70 cm red: CA205 blue: CA204

**Malmö** Mug Blue, Bone china *CA207* 

Malmö Breakfast tray Blue, 27x20 cm *CA200* 

**Malmö** Mug Red, Bone china *CA206* 