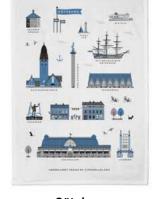

# Old Town

By UNDERLANDET DESIGN A collection with houses from Old Town in Stockholm.

Enamel mug Multi CA1706

Breakfast tray

Dishcloth Red, 18x20 cm CA740

Dishcloth

Multi, 18x20 cm CA741

Coasters Multi, 4-pack, Ø 9 cm CA814

Kitchen towel Multi, 50x70 cm CA323