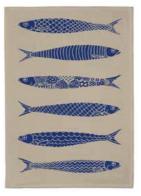

# By the sea

By I LOVE DESIGN

A classic collection for life by the sea.

Fiskelycka Breakfast tray 27x20 cm, blue ILV130

Lobster Breakfast tray 27x20 cm blue: ILV129 red: ILV128

Lobster Cutting board 20x34 cm red: *ILV520* blue: ILV 521

Lobster Square tray 32x32 cm blue: ILV624 red: ILV623

Fiskelycka Dishcloth 18x20 cm, blue ILV 739

Fiskelycka Kitchen towel, white 50x70 cm, blue ILV 379

Fiskelycka Kitchen towel, linnen 50x70 cm, blue ILV380

Fiskelycka Square tray 32x32 cm, blue ILV625

Orders are made by email to info@citronelles.com or through our ÅF I