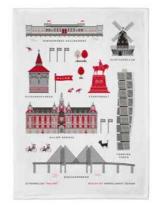

### Sweden

#### By UNDERLANDET DESIGN

Graphic collection with sights and houses from Sweden.

To-go mug White CA908

White, bone china CA906

Coasters 4-pack, 9x9 cm, white CA810

Napkins White, 33x33 cm CA702

Dishcloth Red House, 18x20 cm CA706

Breakfast tray White, 27x20 cm CA122

Kitchen towel Red house, 50x70 cm CA315

08

Kitchen towel Red house, linnen, 50x70 cm CA806

Kitchen towel White, 50x70 cm CA305

Enamel mug Red House Summer CA1701

Tin can low Candy mix, 140 g. 121x77x42 mm NCSWE01

Tin can high Candy mix, 280 g. 121x77x77,5 mm NCSWE02

Breakfast tray Red house, 27x20 cm CA115

Square tray Red house, 32x32 cm CA602