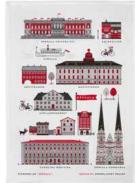

### Cities

#### By UNDERLANDET DESIGN

Graphic architectural collections with known buildings and sights from cities around the world.

Products are available in both blue/red versions.

\* No stock item.

Mug Red, Bone china CA924

Mug
Blue, Bone china
CA925

Stockholm City Breakfast tray 27x20 cm red: *CA124* blue: *CA125* 

Stockholm City Kitchen towel 50x70 cm blue: CA325 red: CA324

Göteborg\* Round tray Blue, Ø 38 cm *CA407* 

**Göteborg**Mug
Blue, Bone china *CA917* 

Göteborg Breakfast tray Blue, 27x20 cm *CA118* 

**Göteborg** Kitchen towel Blue, 50x70 cm *CA807* 

Malmö Kitchen towel 50x70 cm red: CA205 blue: CA204

**Malmö** Mug Blue, Bone china *CA207* 

Malmö Breakfast tray Blue, 27x20 cm *CA200* 