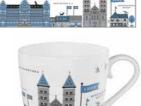

Linköping\* Breakfast tray 27x20 cm, blue CA215

Linköping Mug Bone china red: CA916 blue: CA915

Lund\* Round tray Ø 38 cm, blue CA119

Lund Kitchen towel 50x70 cm, blue CA808

Breakfast tray 27x20 cm, blue CA117

Lund Mug Bone china, blue CA928