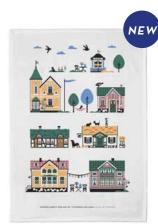

# Stockholm City

By UNDERLANDET DESIGN

A graphic house collection of the Swedish capital in colour.

Napkins Multi, 33x33 cm CA1208

Multi, Porceline CA929

Dishcloth Multi, 18x20 cm

Kitchen towel Multi, 50x70 cm CA333

Round tray

Multi, Ø 38 cm

Breakfast tray Multi, 27x20 cm CA144

Kitchen towel Multi, linen, 50x70 cm CA334

06