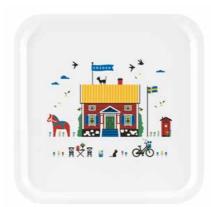

# Stockholm City

By UNDERLANDET DESIGN

A graphic house collection of the Swedish capital in colour.

Napkins Multi, 33x33 cm CA1208

Multi, Porceline CA929

Dishcloth Multi, 18x20 cm

Kitchen towel Multi, 50x70 cm CA333

Round tray

Multi, Ø 38 cm

Breakfast tray Multi, 27x20 cm CA144

Kitchen towel Multi, linen, 50x70 cm CA334

06