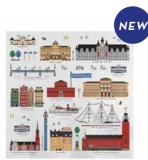

# Stockholm City

By UNDERLANDET DESIGN

A graphic house collection of the Swedish capital in colour.

Napkins Multi, 33x33 cm CA1208

Multi, Porceline CA929

Dishcloth Multi, 18x20 cm

Kitchen towel Multi, 50x70 cm CA333

Round tray

Multi, Ø 38 cm

Breakfast tray Multi, 27x20 cm CA144

Kitchen towel Multi, linen, 50x70 cm CA334

06