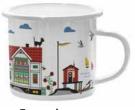

# Stockholm City

By UNDERLANDET DESIGN

A graphic house collection of the Swedish capital in colour.

Napkins Multi, 33x33 cm CA1208

Multi, Porceline CA929

Dishcloth Multi, 18x20 cm

Kitchen towel Multi, 50x70 cm CA333

Round tray

Multi, Ø 38 cm

Breakfast tray Multi, 27x20 cm CA144

Kitchen towel Multi, linen, 50x70 cm CA334

06