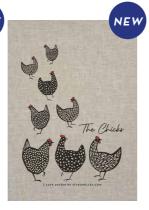

### Chicks

By I LOVE DESIGN

Cute chickens perfect for Easter or any occassion.

Kitchen towel Linen, 50x70 cm ILV342

Kitchen towel White, 50x70 cm ILV341

Round tray
Ø 31 cm
/LV419

Cutting board 20x34 cm /LV519

Dishcloth 18x20 cm ILV741