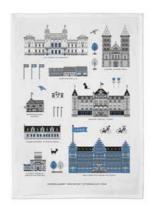

### Cities

#### By UNDERLANDET DESIGN

Graphic architectural collections with known buildings and sights from cities around the world.

Products are available in both blue/red versions.

\* No stock item.

Mug Red, Bone china CA924

Mug
Blue, Bone china
CA925

Stockholm City Breakfast tray 27x20 cm red: *CA124* blue: *CA125* 

Stockholm City Kitchen towel 50x70 cm blue: CA325 red: CA324

Göteborg\* Round tray Blue, Ø 38 cm *CA407* 

**Göteborg**Mug
Blue, Bone china *CA917* 

Göteborg Breakfast tray Blue, 27x20 cm *CA118* 

**Göteborg** Kitchen towel Blue, 50x70 cm *CA807* 

Malmö Kitchen towel 50x70 cm red: CA205 blue: CA204

**Malmö** Mug Blue, Bone china *CA207* 

Malmö Breakfast tray Blue, 27x20 cm *CA200* 