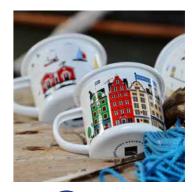

# Stockholm City

By UNDERLANDET DESIGN

A graphic house collection of the Swedish capital in colour.

Napkins Multi, 33x33 cm CA1208

Multi, Porceline CA929

Dishcloth Multi, 18x20 cm

Kitchen towel Multi, 50x70 cm CA333

Round tray

Multi, Ø 38 cm

Breakfast tray Multi, 27x20 cm CA144

Kitchen towel Multi, linen, 50x70 cm CA334

06

#### By UNDERLANDET DESIGN

Graphic collection with sights and houses from Sweden.

To-go mug White CA908

White, bone china CA906

Coasters 4-pack, 9x9 cm, white CA810

Napkins White, 33x33 cm CA702

Dishcloth Red House, 18x20 cm CA706

# Old Town

By UNDERLANDET DESIGN A collection with houses from Old Town in Stockholm.

Enamel mug Multi CA1706

Breakfast tray

Dishcloth Red, 18x20 cm CA740

Dishcloth

Multi, 18x20 cm CA741

Coasters Multi, 4-pack, Ø 9 cm CA814