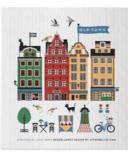

# Old Town

By UNDERLANDET DESIGN A collection with houses from Old Town in Stockholm.

Enamel mug Multi CA1706

Breakfast tray

Dishcloth Red, 18x20 cm CA740

Dishcloth

Multi, 18x20 cm CA741

Coasters Multi, 4-pack, Ø 9 cm CA814

Kitchen towel Multi, 50x70 cm CA323