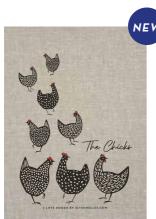

### Chicks

By I LOVE DESIGN

Cute chickens perfect for Easter or any occassion.

Kitchen towel Linen, 50x70 cm ILV342

Kitchen towel White, 50x70 cm ILV341

Round tray
Ø 31 cm
/LV419

Cutting board 20x34 cm /LV519

Dishcloth 18x20 cm ILV741