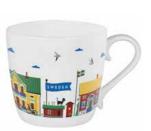

# Stockholm City

By UNDERLANDET DESIGN

A graphic house collection of the Swedish capital in colour.

Napkins Multi, 33x33 cm CA1208

Multi, Porceline CA929

Dishcloth Multi, 18x20 cm

Kitchen towel Multi, 50x70 cm CA333

Round tray

Multi, Ø 38 cm

Breakfast tray Multi, 27x20 cm CA144

Kitchen towel Multi, linen, 50x70 cm CA334

06