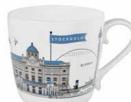

#### By UNDERLANDET DESIGN

Graphic architectural collections with known buildings and sights from cities around the world.

Products are available in both blue/red versions.

\* No stock item.

Mug Red, Bone china CA924

Mug
Blue, Bone china
CA925

Stockholm City Breakfast tray 27x20 cm red: *CA124* blue: *CA125* 

Stockholm City Kitchen towel 50x70 cm blue: CA325 red: CA324

Göteborg\* Round tray Blue, Ø 38 cm *CA407* 

**Göteborg**Mug
Blue, Bone china *CA917* 