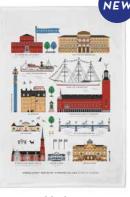

### Cities

#### By UNDERLANDET DESIGN

Graphic architectural collections with known buildings and sights from cities around the world.

Products are available in both blue/red versions.

\* No stock item.

Mug Red, Bone china CA924

Mug
Blue, Bone china
CA925

Stockholm City Breakfast tray 27x20 cm red: *CA124* blue: *CA125* 

Stockholm City Kitchen towel 50x70 cm blue: CA325 red: CA324

Göteborg\* Round tray Blue, Ø 38 cm *CA407* 

**Göteborg**Mug
Blue, Bone china *CA917* 