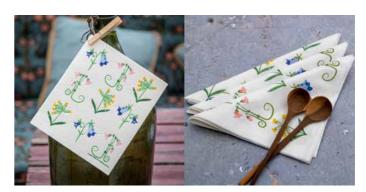

# Flowers of Scandinavia

By ANNEKO DESIGN SWEDEN

Classic flower collections with our favourite wild flowers.

Sommarkrans Napkins, 33x33 cm AN306

Summer flowers
Dishcloth, 18x20 cm
AN711

Summer flowers Square tray, 32x32 cm AN600

Summer flowers Round tray, Ø 31 cm AN400

Flowers of Scandinavia Coasters, 4-pack, 9x9 cm AN313

Kitchen towel, 50x70 cm

AN304

Flowers of Scandinavia
Mug, porceline
AN900

Flowers of Scandinavia
Matches, 11x6 cm, 45 matches

Flowers of Scandinavia
Breakfast tray, 27x20 cm
AN307

Flowers of Scandinavia Dishcloth, 18x20 cm AN303

Flowers of Scandinavia Napkins, 33x33 cm AN305