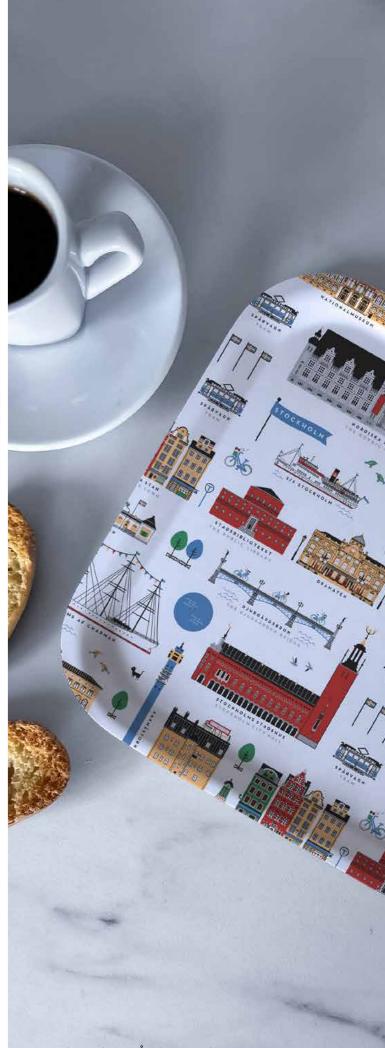

# Stockholm City

By UNDERLANDET DESIGN

A graphic house collection of the Swedish capital in colour.

Napkins Multi, 33x33 cm CA1208

Multi, Porceline CA929

Dishcloth Multi, 18x20 cm

Kitchen towel Multi, 50x70 cm CA333

Round tray

Multi, Ø 38 cm

Breakfast tray Multi, 27x20 cm CA144

Kitchen towel Multi, linen, 50x70 cm CA334

06