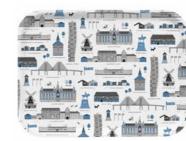

# Stockholm City

By UNDERLANDET DESIGN

A graphic house collection of the Swedish capital in colour.

Napkins Multi, 33x33 cm CA1208

Multi, Porceline CA929

Dishcloth Multi, 18x20 cm

Kitchen towel Multi, 50x70 cm CA333

Round tray

Multi, Ø 38 cm

Breakfast tray Multi, 27x20 cm CA144

Kitchen towel Multi, linen, 50x70 cm CA334

06