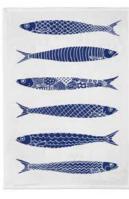

# By the sea

By I LOVE DESIGN

A classic collection for life by the sea.

Fiskelycka Breakfast tray 27x20 cm, blue ILV130

Lobster Breakfast tray 27x20 cm blue: ILV129 red: ILV128

Lobster Cutting board 20x34 cm red: *ILV520* blue: ILV 521

Lobster Square tray 32x32 cm blue: ILV624 red: ILV623

Fiskelycka Dishcloth 18x20 cm, blue ILV 739

Fiskelycka Kitchen towel, white 50x70 cm, blue ILV 379

Fiskelycka Kitchen towel, linnen 50x70 cm, blue ILV380

Fiskelycka Square tray 32x32 cm, blue ILV625

Orders are made by email to info@citronelles.com or through our ÅF I