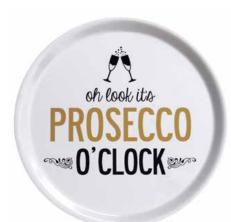

# Drinks and golf

By I LOVE DESIGN

Some would say it's the perfect combination!

Prosecco Large round tray Ø 38 cm ILV1002-P

Prosecco Napkins 33×33 cm, white ILV222

Gin & Tonic Breakfast tray 20x27 cm, white ILVLemonT013

Gin & Tonic Large round tray Ø 38 cm, white ILVLemonT011

Gin & Tonic Coaster Ø 11 cm, white ILVLemonTo1

14

Champagne Napkins 33x33 cm, gold ILV8071

**Golf** Square tray, 32x32 cm *ILV620* 

Golf Coasters, 9x9 cm, 4-pack ILV820