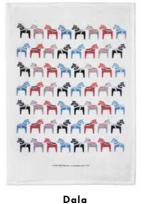

### Dala

#### By I LOVE DESIGN

Graphic collection with the classic Dalahäst in a repeated pattern.

Napkins Multi, 33x33 cm ILV1201

Mug Multi, bone china ILV1007

Breakfast tray Multi, 27x20 cm ILV1006

Mug Black/white, bone china ILV1008

**Dishcloth** Black/red, 18x20 cm *ILV743* 

**Dishcloth** Multi, 18x20 cm *ILV701* 

Coasters, 4-pack Multi, cellofan, Ø 9 cm /LV800

Round tray Black/white, Ø 31 cm ILV626

**Kitchen towel**Black/red, linen, 50x70 cm *ILV312* 

Kitchen towel Multi, 50x70 cm ILV305

Round tray Multi, Ø 38 cm /LV1003