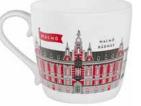

Göteborg Breakfast tray Blue, 27x20 cm *CA118* 

**Göteborg** Kitchen towel Blue, 50x70 cm *CA807* 

Malmö Kitchen towel 50x70 cm red: CA205 blue: CA204

**Malmö** Mug Blue, Bone china *CA207* 

Malmö Breakfast tray Blue, 27x20 cm *CA200* 

**Malmö** Mug Red, Bone china *CA206* 