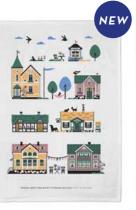

# Stockholm City

By UNDERLANDET DESIGN

A graphic house collection of the Swedish capital in colour.

Napkins Multi, 33x33 cm CA1208

Multi, Porceline CA929

Dishcloth Multi, 18x20 cm

Kitchen towel Multi, 50x70 cm CA333

Round tray

Multi, Ø 38 cm

Breakfast tray Multi, 27x20 cm CA144

Kitchen towel Multi, linen, 50x70 cm CA334

06