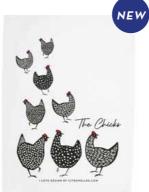

### Chicks

By I LOVE DESIGN

Cute chickens perfect for Easter or any occassion.

Kitchen towel Linen, 50x70 cm ILV342

Kitchen towel White, 50x70 cm ILV341

Round tray
Ø 31 cm
/LV419

Cutting board 20x34 cm /LV519

Dishcloth 18x20 cm ILV741