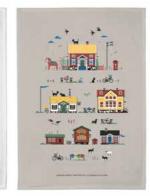

# Old Town

By UNDERLANDET DESIGN A collection with houses from Old Town in Stockholm.

Enamel mug Multi CA1706

Breakfast tray

Dishcloth Red, 18x20 cm CA740

Dishcloth

Multi, 18x20 cm CA741

Coasters Multi, 4-pack, Ø 9 cm CA814

Kitchen towel Multi, 50x70 cm CA323