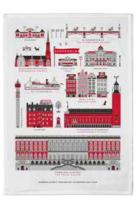

### Cities

#### By UNDERLANDET DESIGN

Graphic architectural collections with known buildings and sights from cities around the world.

Products are available in both blue/red versions.

\* No stock item.

Mug Red, Bone china CA924

Mug
Blue, Bone china
CA925

Stockholm City Breakfast tray 27x20 cm red: *CA124* blue: *CA125* 

Stockholm City Kitchen towel 50x70 cm blue: CA325 red: CA324

Göteborg\* Round tray Blue, Ø 38 cm *CA407* 

**Göteborg**Mug
Blue, Bone china *CA917* 